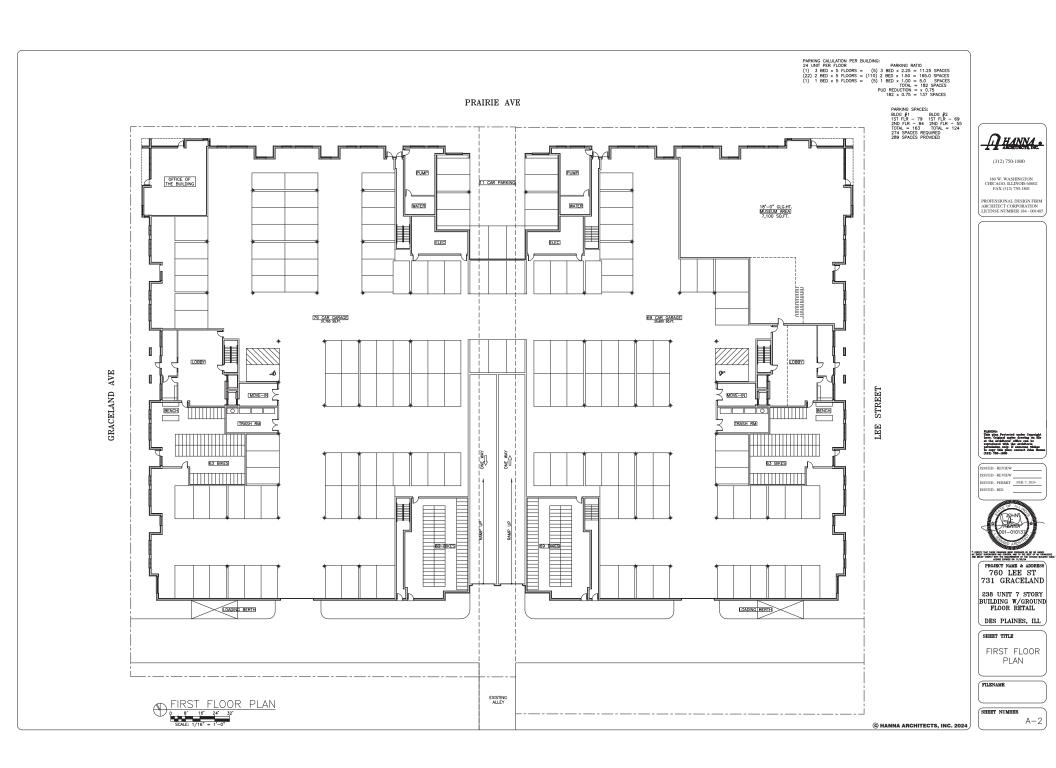

The City's comprehensive plan illustrates this area as intended for a mixture of urban and residential uses. The zoning of the property is C-5, Central Business District. This zoning district encourages a blend of multifamily residential and commercial development. Refer to the Prairie and Lee Workshop Materials attachment for a site plan, elevations, and renderings.

To achieve the developer's contemplated project, a Planned Unit Development (PUD), consolidation of parcels (accomplished through the Plat of Subdivision process) and a vacation of an alley would be required. The entitlement process will require public hearings/meetings with the Planning and Zoning Board (PZB) and final approval by City Council. *Note: The developer has not filed a petition for any zoning entitlements yet. The workshop is intended to provide input into the projects prior to submission of applications.* 