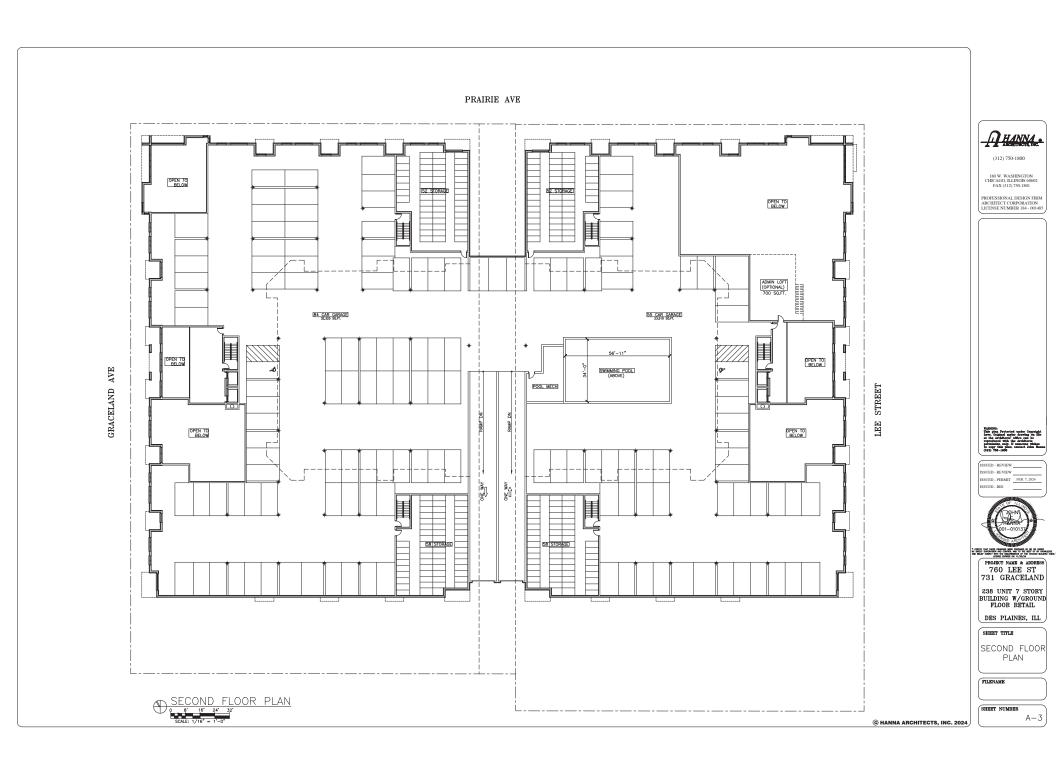

The City's comprehensive plan illustrates this area as intended for a mixture of urban and residential uses. The zoning of the property is C-5, Central Business District. This zoning district encourages a blend of multifamily residential and commercial development. Refer to the Prairie and Lee Workshop Materials attachment for a site plan, elevations, and renderings.

To achieve the developer's contemplated project, a Planned Unit Development (PUD), consolidation of parcels (accomplished through the Plat of Subdivision process) and a vacation of an alley would be required. The entitlement process will require public hearings/meetings with the Planning and Zoning Board (PZB) and final approval by City Council. *Note: The developer has not filed a petition for any zoning entitlements yet. The workshop is intended to provide input into the projects prior to submission of applications.* 