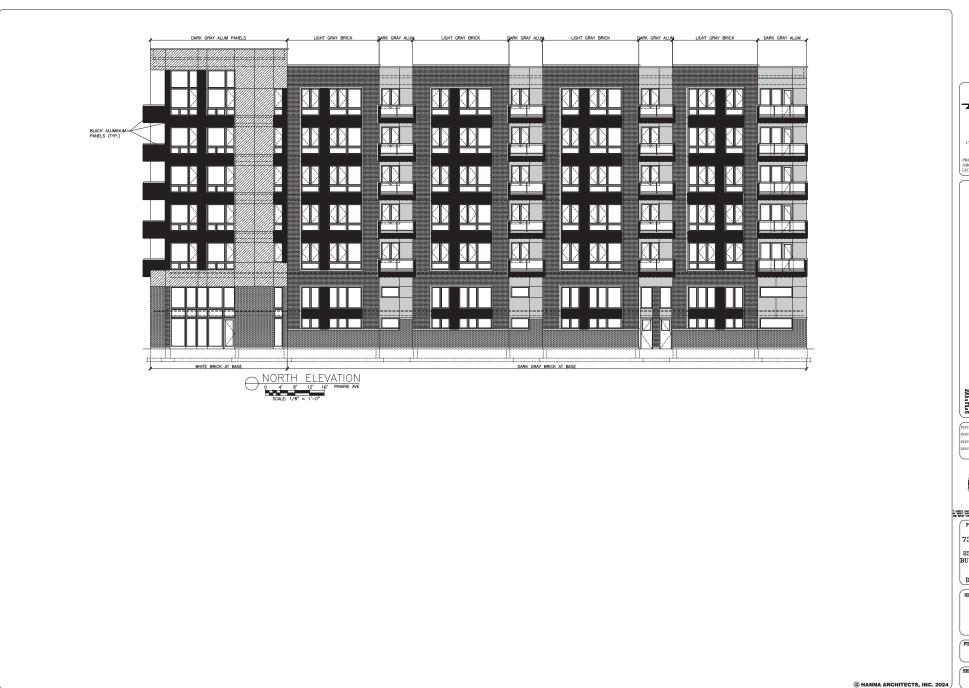

The City's comprehensive plan illustrates this area as intended for a mixture of urban and residential uses. The zoning of the property is C-5, Central Business District. This zoning district encourages a blend of multifamily residential and commercial development. Refer to the Prairie and Lee Workshop Materials attachment for a site plan, elevations, and renderings.