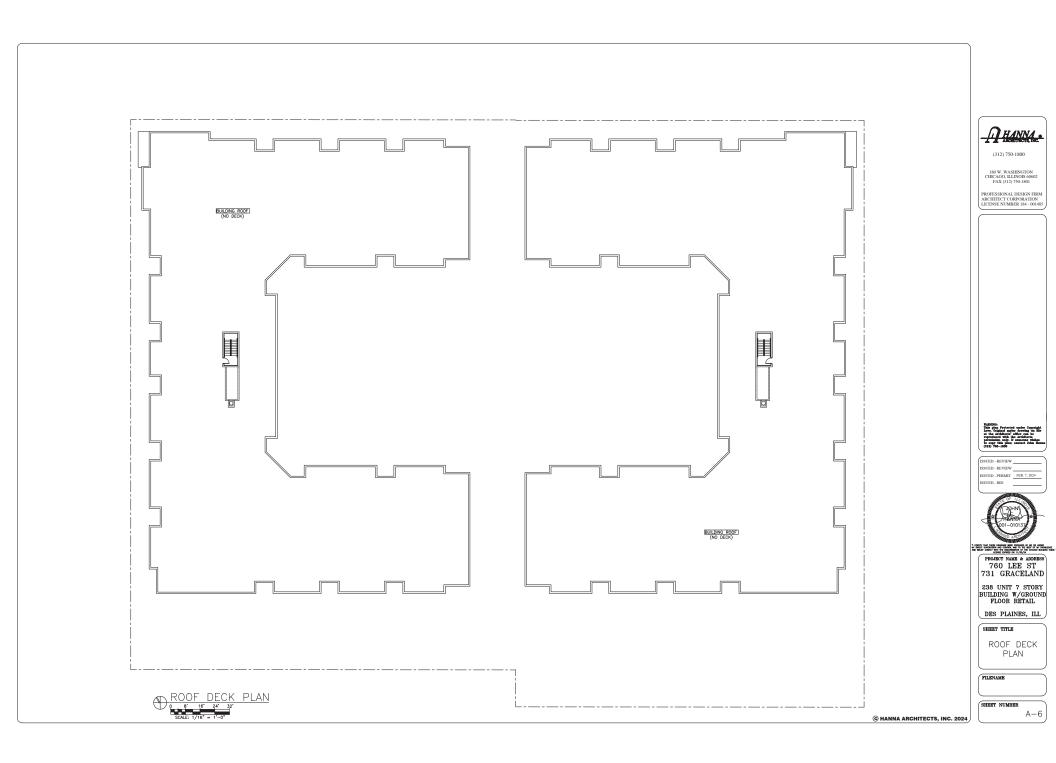

The City's comprehensive plan illustrates this area as intended for a mixture of urban and residential uses. The zoning of the property is C-5, Central Business District. This zoning district encourages a blend of multifamily residential and commercial development. Refer to the Prairie and Lee Workshop Materials attachment for a site plan, elevations, and renderings.

Attachment 1 Page 2 of 11

Attachment 2 Page 3 of 11

Attachment 2 Page 4 of 11

Attachment 2 Page 5 of 11

Attachment 2 Page 6 of 11

Attachment 2 Page 7 of 11

Attachment 2 Page 8 of 11

Attachment 2 Page 9 of 11