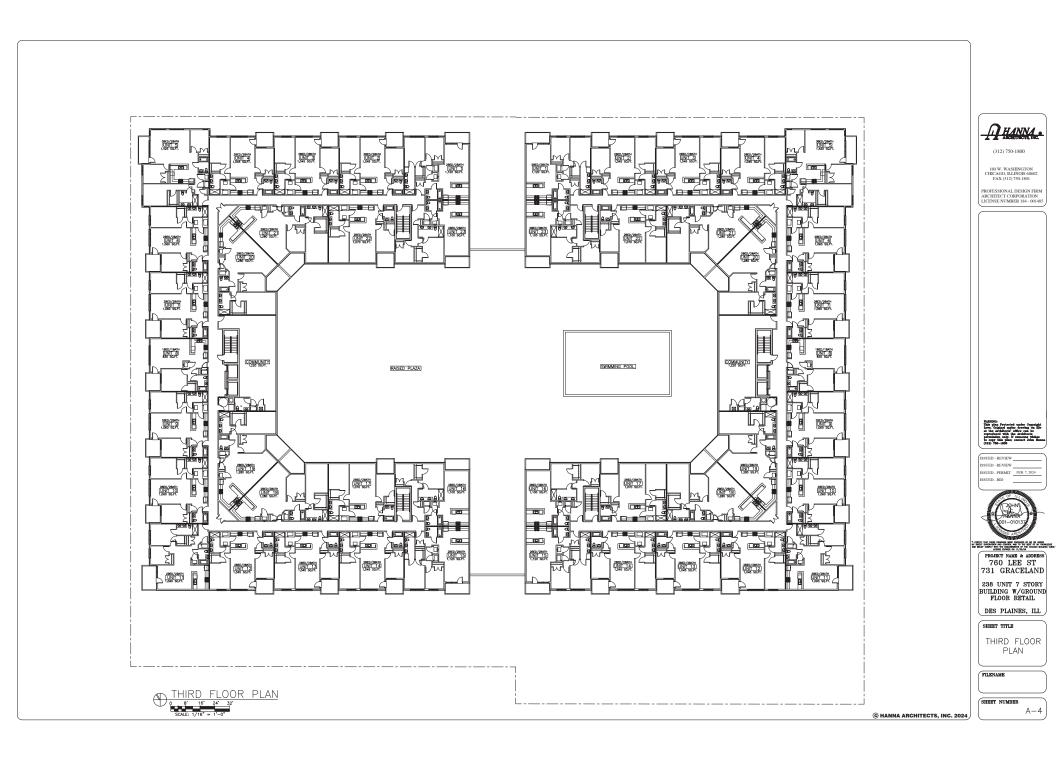

The City's comprehensive plan illustrates this area as intended for a mixture of urban and residential uses. The zoning of the property is C-5, Central Business District. This zoning district encourages a blend of multifamily residential and commercial development. Refer to the Prairie and Lee Workshop Materials attachment for a site plan, elevations, and renderings.

Attachment 1 Page 2 of 11

Attachment 2 Page 3 of 11

Attachment 2 Page 4 of 11

Attachment 2 Page 5 of 11

Attachment 2 Page 6 of 11

Attachment 2 Page 7 of 11

Attachment 2 Page 8 of 11

Attachment 2 Page 9 of 11