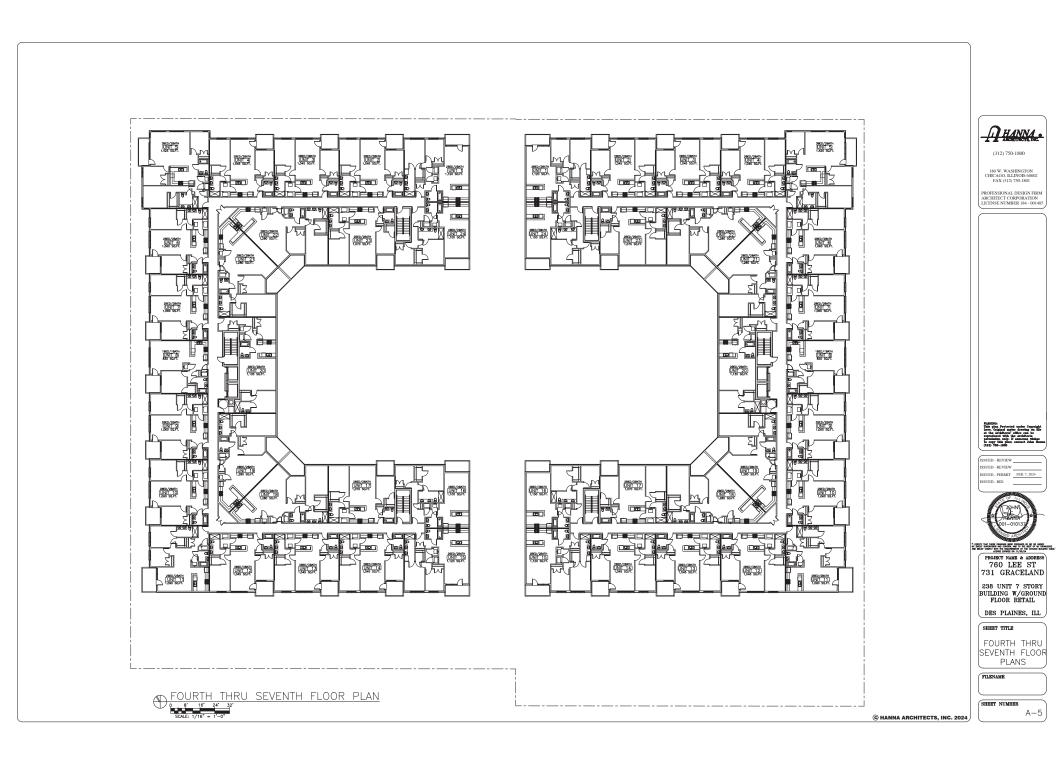

The City's comprehensive plan illustrates this area as intended for a mixture of urban and residential uses. The zoning of the property is C-5, Central Business District. This zoning district encourages a blend of multifamily residential and commercial development. Refer to the Prairie and Lee Workshop Materials attachment for a site plan, elevations, and renderings.

Attachment 1 Page 2 of 11

Attachment 2 Page 3 of 11

Attachment 2 Page 4 of 11

Attachment 2 Page 5 of 11

Attachment 2 Page 6 of 11

Attachment 2 Page 7 of 11

Attachment 2 Page 8 of 11

Attachment 2 Page 9 of 11