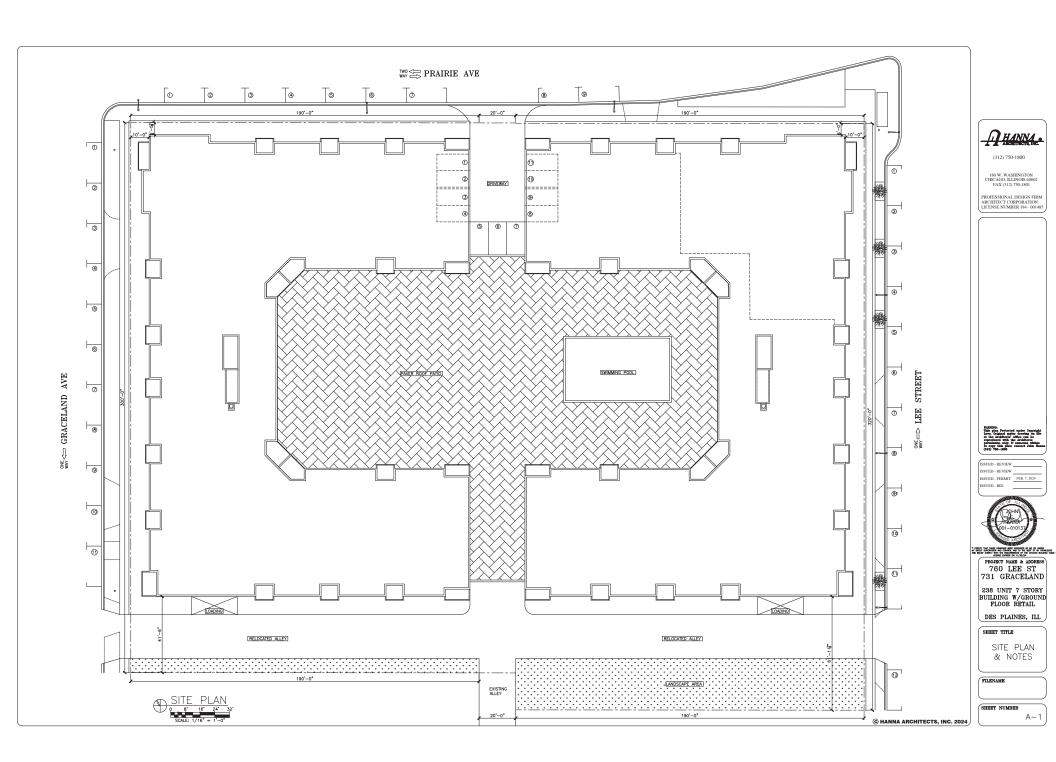

The City's comprehensive plan illustrates this area as intended for a mixture of urban and residential uses. The zoning of the property is C-5, Central Business District. This zoning district encourages a blend of multifamily residential and commercial development. Refer to the Prairie and Lee Workshop Materials attachment for a site plan, elevations, and renderings.

To achieve the developer's contemplated project, a Planned Unit Development (PUD), consolidation of parcels (accomplished through the Plat of Subdivision process) and a vacation of an alley would be required. The entitlement process will require public hearings/meetings with the Planning and Zoning Board (PZB) and final approval by City Council. *Note: The developer has not filed a petition for any zoning entitlements yet. The workshop is intended to provide input into the projects prior to submission of applications.* 