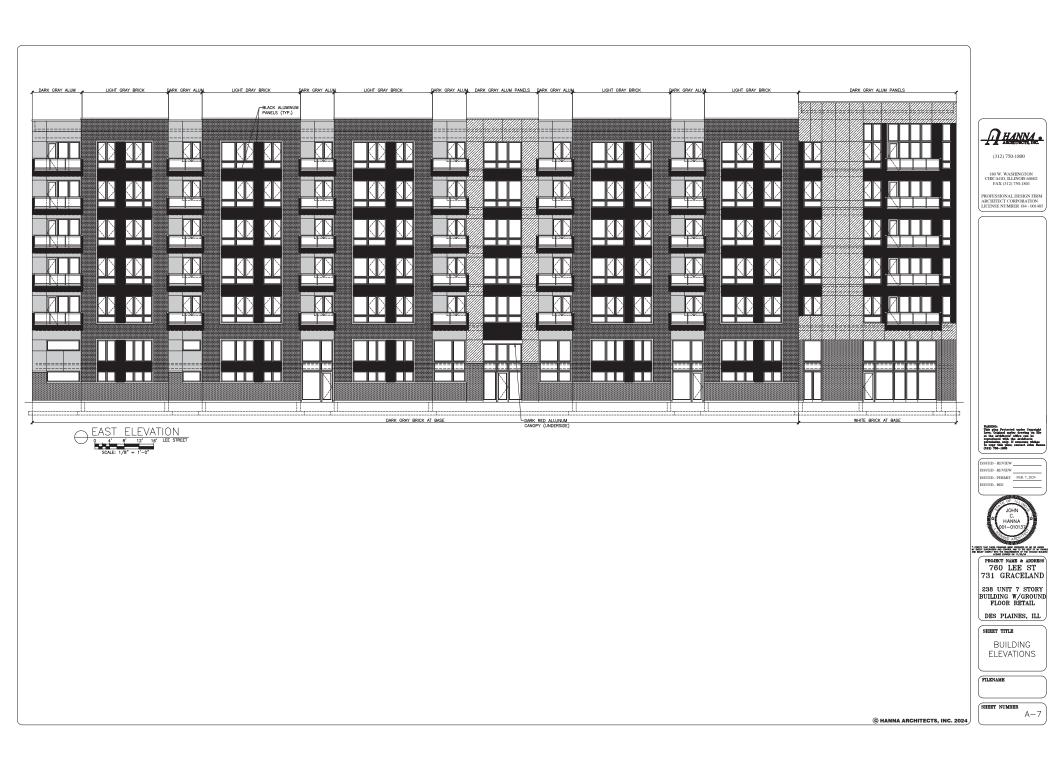

The City's comprehensive plan illustrates this area as intended for a mixture of urban and residential uses. The zoning of the property is C-5, Central Business District. This zoning district encourages a blend of multifamily residential and commercial development. Refer to the Prairie and Lee Workshop Materials attachment for a site plan, elevations, and renderings.

Attachment 1 Page 2 of 11

Attachment 2 Page 3 of 11

Attachment 2 Page 4 of 11

Attachment 2 Page 5 of 11

Attachment 2 Page 6 of 11

Attachment 2 Page 7 of 11

Attachment 2 Page 8 of 11

Attachment 2 Page 9 of 11