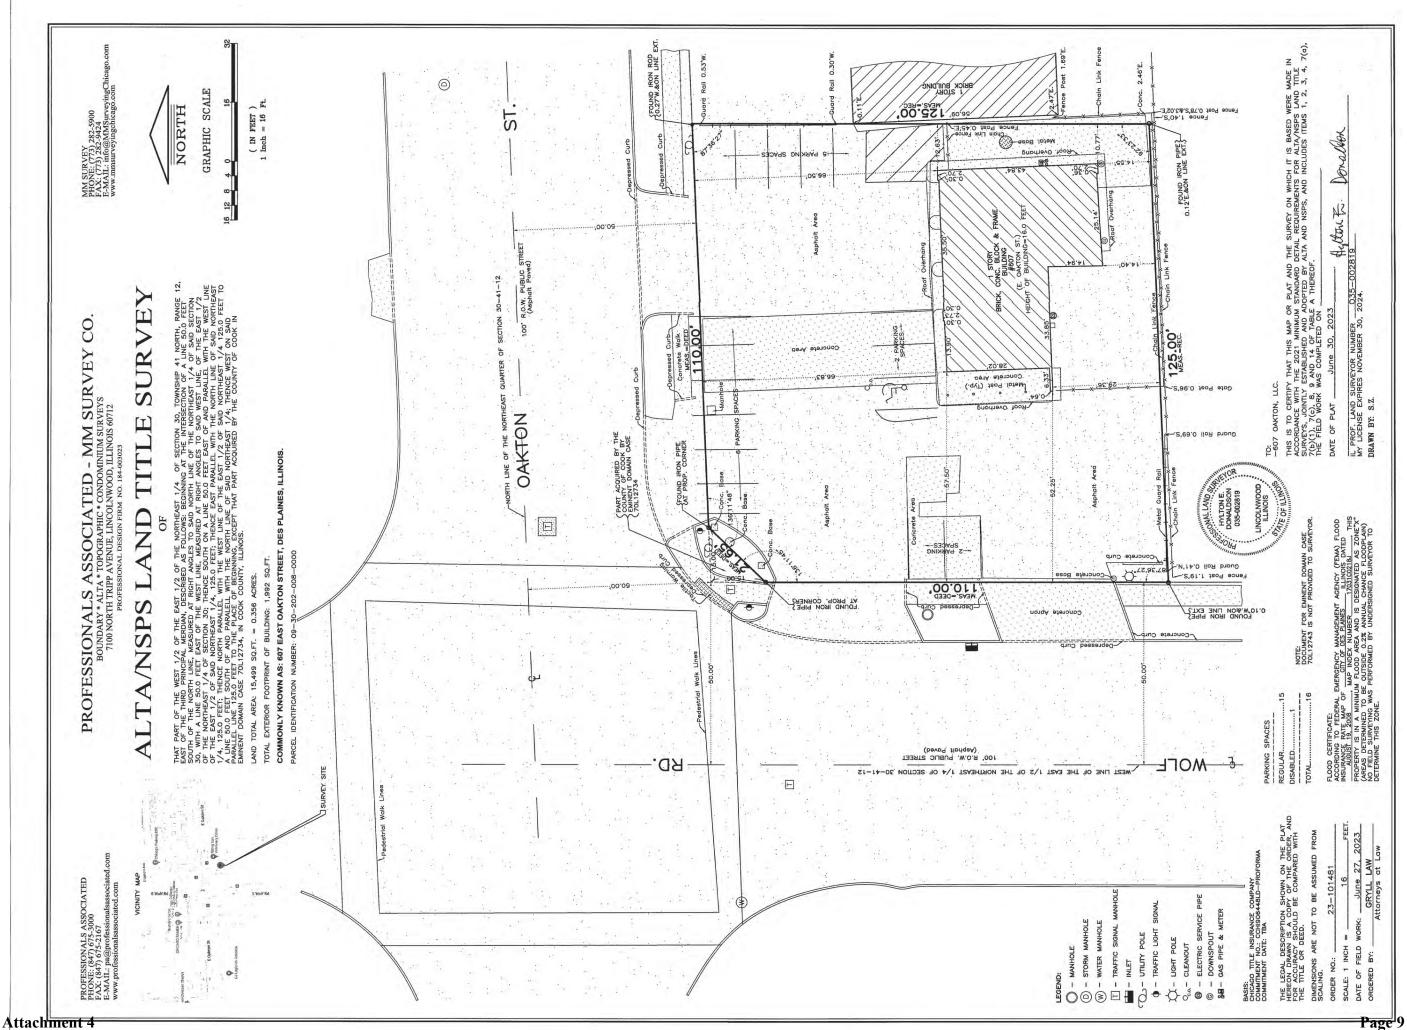

## **CONSENT AGENDA**

- 1. **FIRST READING ORDINANCE M-20-23**: Amending Title 7 of the Des Plaines City Code Regarding Residential Parking and Restricted Resident Parking Districts Near O'Hare International Airport
- 2. **RESOLUTION R-209-23**: Approving a Three-Year Collective Bargaining Agreement with the American Federation of State, County and Municipal Employees (AFSCME) from January 1, 2023 through December 31, 2025
- 3. **RESOLUTION R-211-23**: Approving the Rock Salt Bid Award Through the State of Illinois CMS Rock Salt Procurement Contract at a Cost of \$76.47 per Ton Delivered Payable to Morton Salt, Chicago, Illinois. Budgeted Funds MFT Funds/Commodities/Ice Control.
- 4. **RESOLUTION R-212-23**: Rejecting All Bids Received on October 25, 2023 for the Public Works Building Boiler Replacement and Main Garage Infrared Heating Installation Project in order to Rebid this Item at a Later Date
- 5. **RESOLUTION R-213-23**: Approving a Plat of Dedication for a Portion of Private Property at 2321 Eastview Drive
- 6. **SECOND READING ORDINANCE M-17-23**: Abatement of the 2022 Tax Levy for the 2018 General Obligation Refunding Bonds, Series 2018
- 7. **SECOND READING ORDINANCE M-18-23**: 2023 Tax Levy, Special Service Area #15 (Rear Yard Drainage, 345 and 353 Ardmore Road) in the Amount of \$1,643
- 8. **SECOND READING ORDINANCE Z-31-23**: Consideration of a Conditional Use Permit for an Auto Service Repair Use at 607 E. Oakton Street
- 9. Minutes/Special Meeting of the City Council 2024 Budget Hearing #2 October 18, 2023
- 10. Minutes/Regular Meeting November 6, 2023
- 11. Minutes/Closed Session November 6, 2023