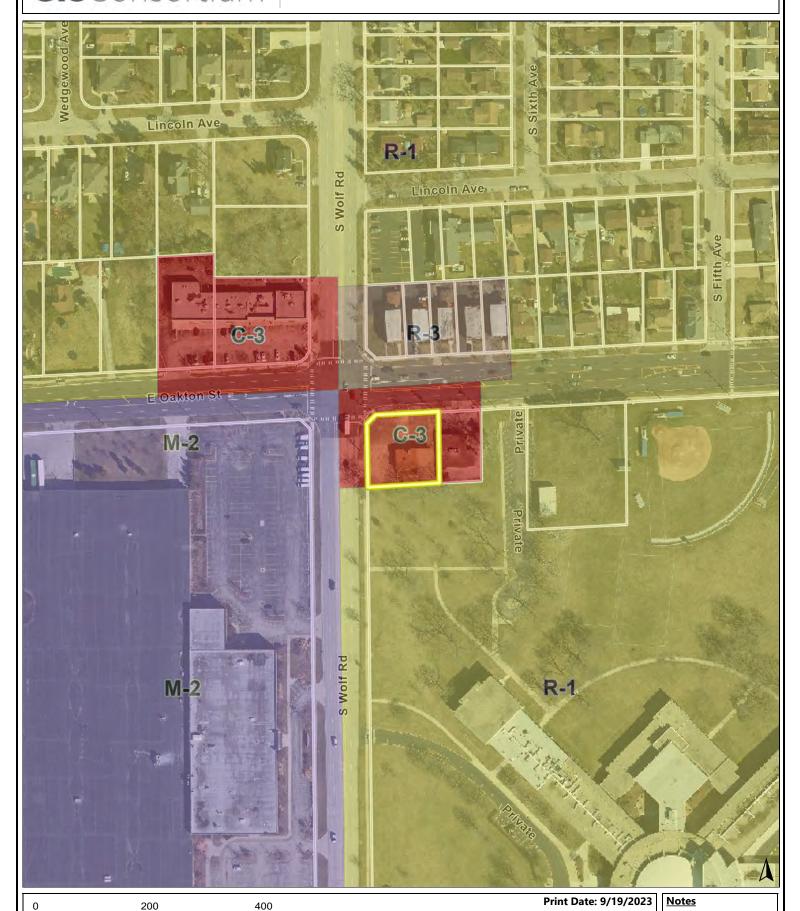

## **CONSENT AGENDA**

- 1. **FIRST READING ORDINANCE M-20-23**: Amending Title 7 of the Des Plaines City Code Regarding Residential Parking and Restricted Resident Parking Districts Near O'Hare International Airport
- 2. **RESOLUTION R-209-23**: Approving a Three-Year Collective Bargaining Agreement with the American Federation of State, County and Municipal Employees (AFSCME) from January 1, 2023 through December 31, 2025
- 3. **RESOLUTION R-211-23**: Approving the Rock Salt Bid Award Through the State of Illinois CMS Rock Salt Procurement Contract at a Cost of \$76.47 per Ton Delivered Payable to Morton Salt, Chicago, Illinois. Budgeted Funds MFT Funds/Commodities/Ice Control.
- 4. **RESOLUTION R-212-23**: Rejecting All Bids Received on October 25, 2023 for the Public Works Building Boiler Replacement and Main Garage Infrared Heating Installation Project in order to Rebid this Item at a Later Date
- 5. **RESOLUTION R-213-23**: Approving a Plat of Dedication for a Portion of Private Property at 2321 Eastview Drive
- 6. **SECOND READING ORDINANCE M-17-23**: Abatement of the 2022 Tax Levy for the 2018 General Obligation Refunding Bonds, Series 2018
- 7. **SECOND READING ORDINANCE M-18-23**: 2023 Tax Levy, Special Service Area #15 (Rear Yard Drainage, 345 and 353 Ardmore Road) in the Amount of \$1,643
- 8. **SECOND READING ORDINANCE Z-31-23**: Consideration of a Conditional Use Permit for an Auto Service Repair Use at 607 E. Oakton Street
- 9. Minutes/Special Meeting of the City Council 2024 Budget Hearing #2 October 18, 2023
- 10. Minutes/Regular Meeting November 6, 2023
- 11. Minutes/Closed Session November 6, 2023