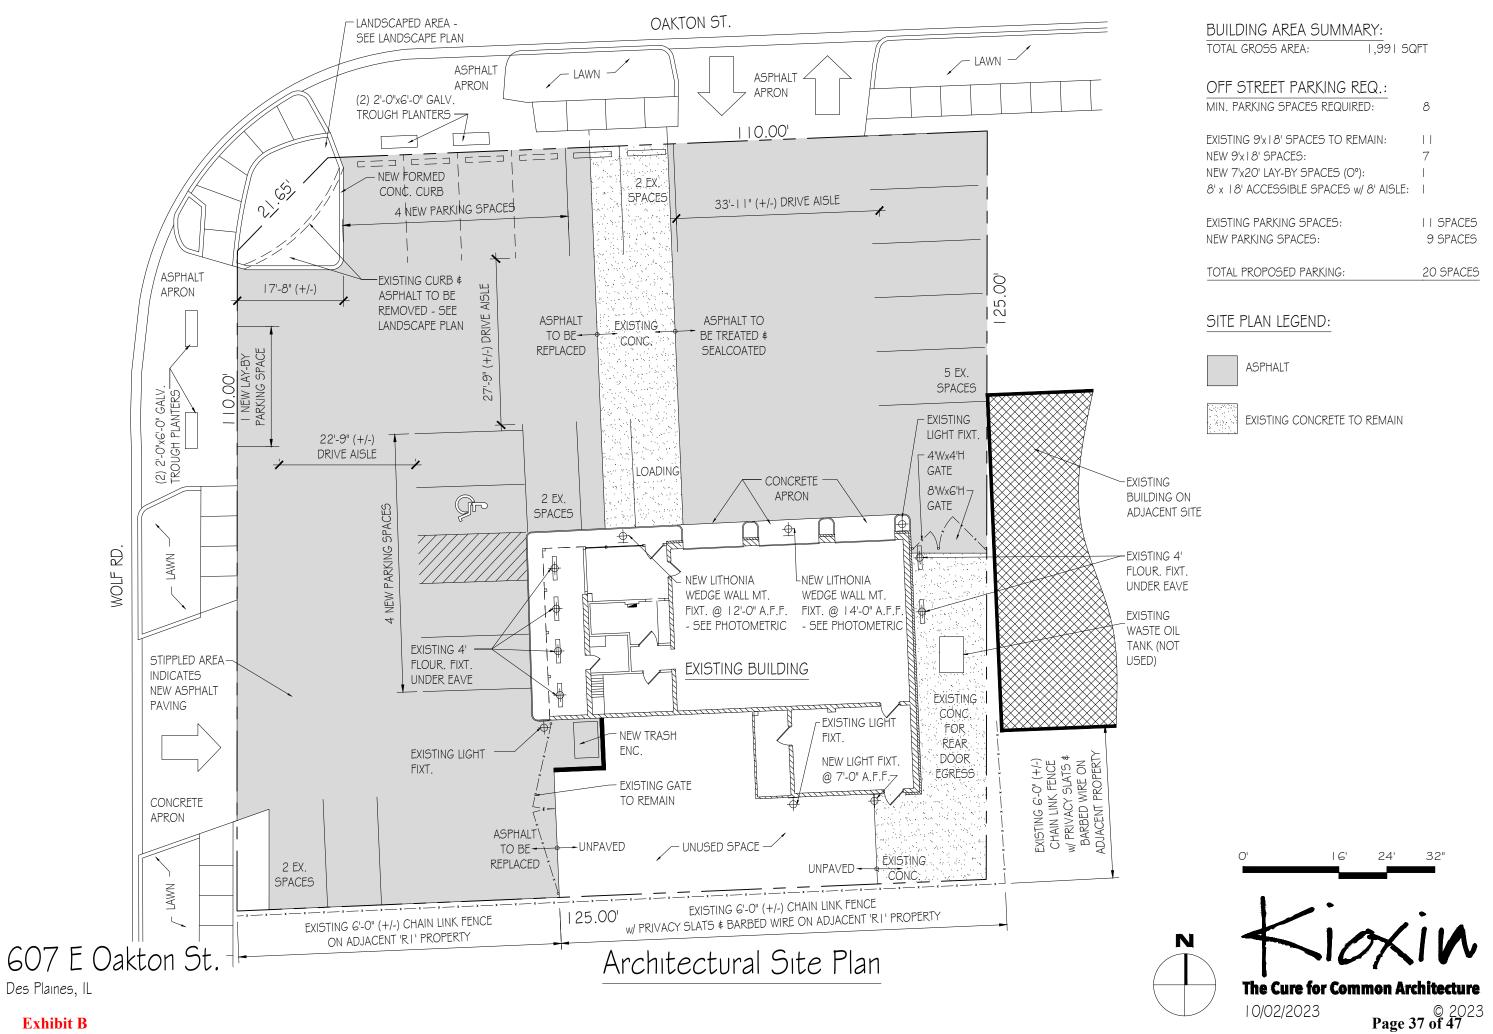

## **CONSENT AGENDA**

- 1. **FIRST READING ORDINANCE M-20-23**: Amending Title 7 of the Des Plaines City Code Regarding Residential Parking and Restricted Resident Parking Districts Near O'Hare International Airport
- 2. **RESOLUTION R-209-23**: Approving a Three-Year Collective Bargaining Agreement with the American Federation of State, County and Municipal Employees (AFSCME) from January 1, 2023 through December 31, 2025
- 3. **RESOLUTION R-211-23**: Approving the Rock Salt Bid Award Through the State of Illinois CMS Rock Salt Procurement Contract at a Cost of \$76.47 per Ton Delivered Payable to Morton Salt, Chicago, Illinois. Budgeted Funds MFT Funds/Commodities/Ice Control.
- 4. **RESOLUTION R-212-23**: Rejecting All Bids Received on October 25, 2023 for the Public Works Building Boiler Replacement and Main Garage Infrared Heating Installation Project in order to Rebid this Item at a Later Date
- 5. **RESOLUTION R-213-23**: Approving a Plat of Dedication for a Portion of Private Property at 2321 Eastview Drive
- 6. **SECOND READING ORDINANCE M-17-23**: Abatement of the 2022 Tax Levy for the 2018 General Obligation Refunding Bonds, Series 2018
- 7. **SECOND READING ORDINANCE M-18-23**: 2023 Tax Levy, Special Service Area #15 (Rear Yard Drainage, 345 and 353 Ardmore Road) in the Amount of \$1,643
- 8. **SECOND READING ORDINANCE Z-31-23**: Consideration of a Conditional Use Permit for an Auto Service Repair Use at 607 E. Oakton Street
- 9. Minutes/Special Meeting of the City Council 2024 Budget Hearing #2 October 18, 2023
- 10. Minutes/Regular Meeting November 6, 2023
- 11. Minutes/Closed Session November 6, 2023