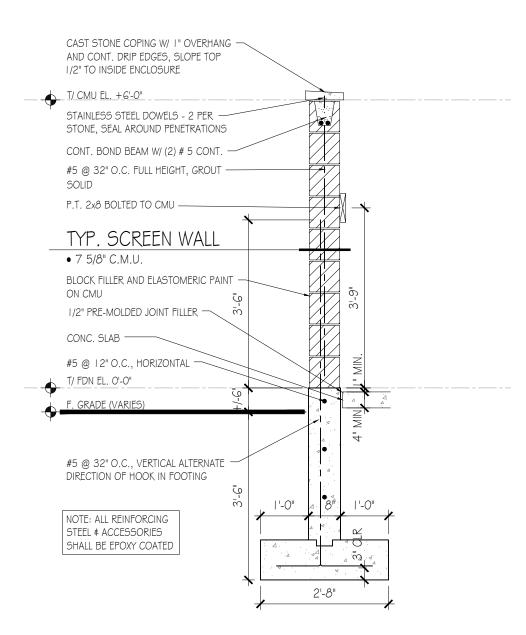

## **NEW BUSINESS**

- 1. <u>FINANCE & ADMINISTRATION</u> Alderman Dick Sayad, Chair
  - a. Warrant Register in the Amount of \$5,448,756.03 **RESOLUTION R-214-23**
  - b. Consideration of an Ordinance Adopting the City of Des Plaines Current Paid Leave and Benefits Policy and Opting Out of the Illinois Paid Leave for All Workers Act for All City of Des Plaines Employees – FIRST READING – ORDINANCE M-21-23
- 2. COMMUNITY DEVELOPMENT Alderman Colt Moylan, Chair
  - a. Consideration of Zoning Text Amendments Regarding Landscape Buffer Requirements in the C-4 District **FIRST READING ORDINANCE Z-32-23**