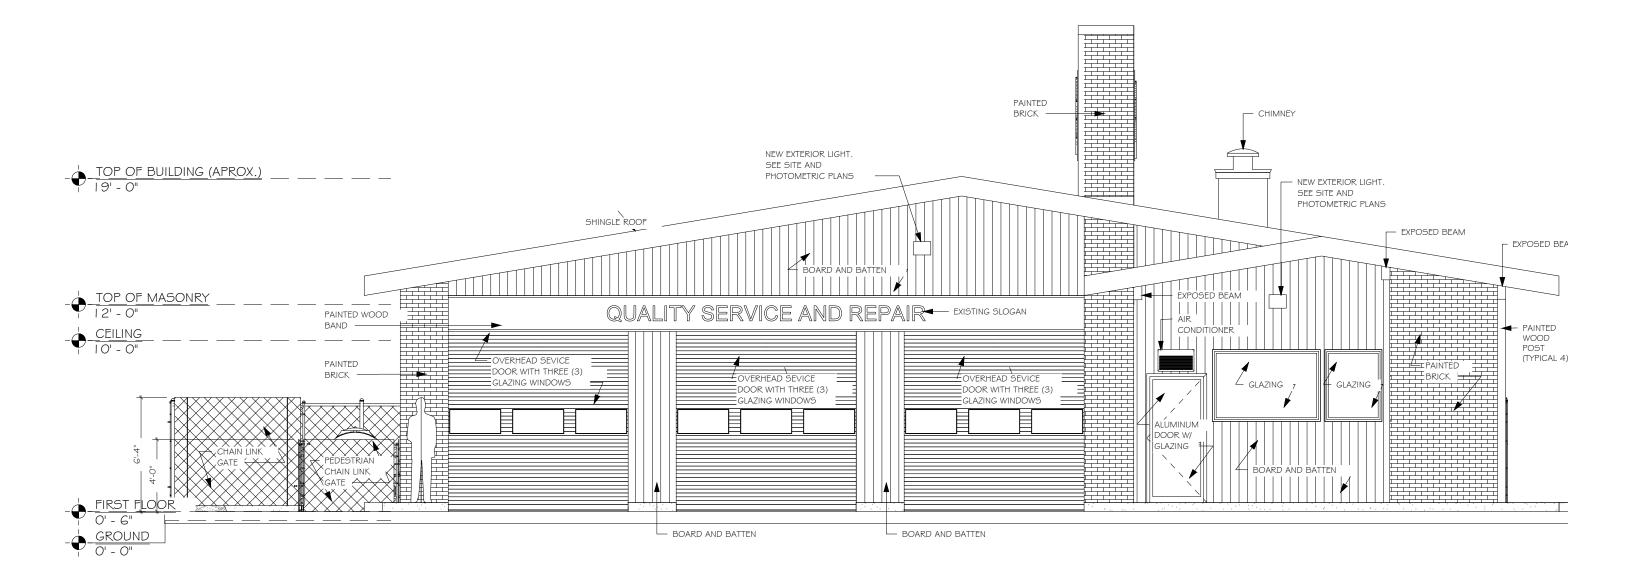

## **NEW BUSINESS**

- 1. <u>FINANCE & ADMINISTRATION</u> Alderman Dick Sayad, Chair
  - a. Warrant Register in the Amount of \$5,448,756.03 **RESOLUTION R-214-23**
  - b. Consideration of an Ordinance Adopting the City of Des Plaines Current Paid Leave and Benefits Policy and Opting Out of the Illinois Paid Leave for All Workers Act for All City of Des Plaines Employees – FIRST READING – ORDINANCE M-21-23
- 2. COMMUNITY DEVELOPMENT Alderman Colt Moylan, Chair
  - a. Consideration of Zoning Text Amendments Regarding Landscape Buffer Requirements in the C-4 District **FIRST READING ORDINANCE Z-32-23**