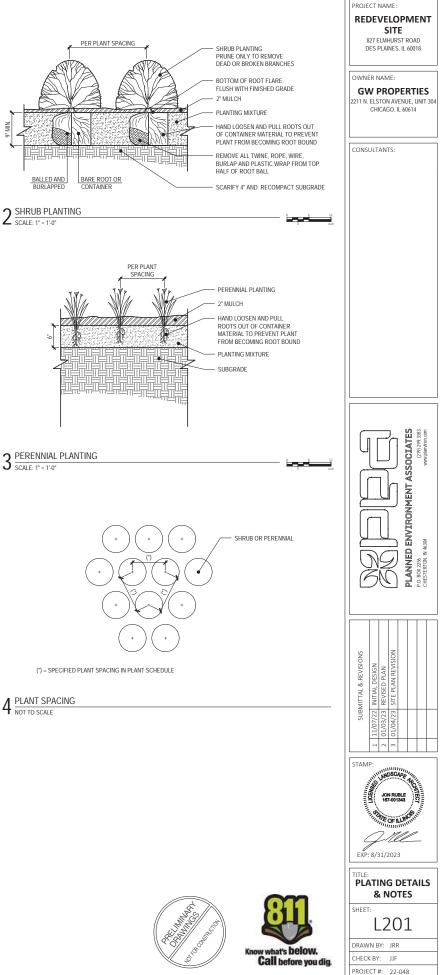

#### NEW BUSINESS

- 1. <u>FINANCE & ADMINISTRATION</u> Alderman Artur Zadrozny, Chair
  - a. Warrant Register in the Amount of \$21,960,295.81 **RESOLUTION R-56-23**
- 2. <u>COMMUNITY DEVELOPMENT</u> Alderman Malcolm Chester, Chair
  - a. Consideration of an Amendment to a Conditional Use Permit for an Existing Auto Body Repair Use for the Property at 1300 Miner Street to Expand the Business Into the Adjoining Tenant Space Inside the Existing Multi-Tenant Building **FIRST READING ORDINANCE Z-2-23**
  - b. Consideration of a Conditional Use Permit for an Auto Service Repair Use for the Property at 827 Elmhurst Road to Construct a New Building for an Oil Change Business – FIRST READING – ORDINANCE Z-3-23
  - c. Consideration of the Vacation of a Public Alley at 1900 Mannheim Road FIRST READING M-7-23
  - d. Consideration of a Conditional Use for a Commercially Zoned Assembly Use (Worship Services) for the Property at 1683 Elk Boulevard **FIRST READING ORDINANCE Z-4-23**
  - e. Consideration of Zoning Text Amendments Related to the Procedure for Minor Variations **FIRST READING – ORDINANCE Z-5-23**