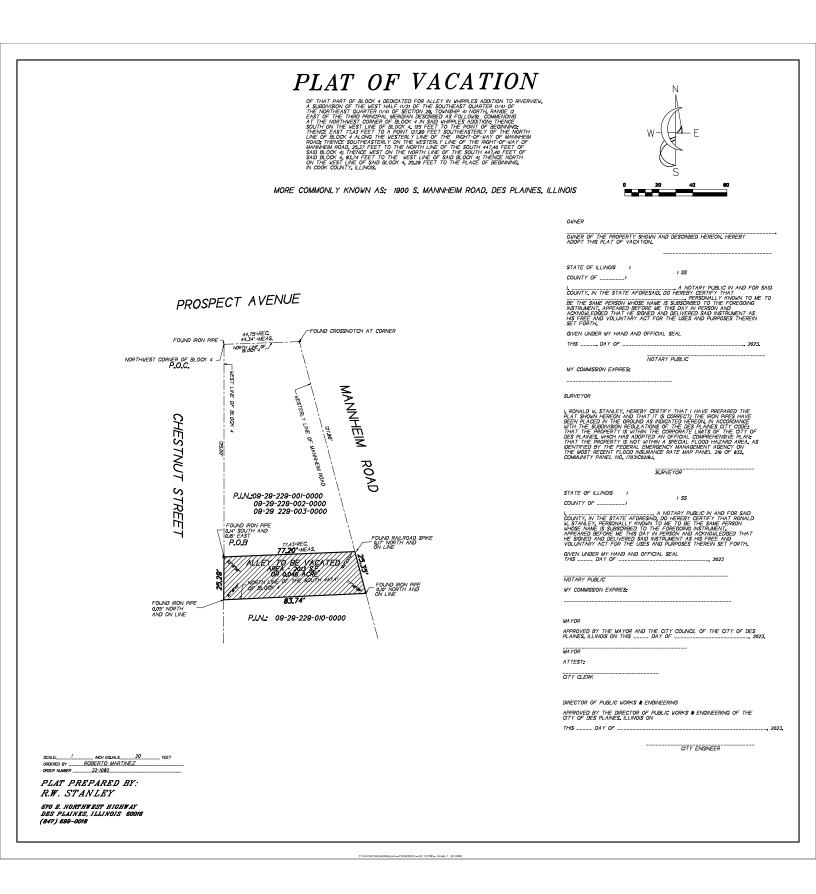

#### NEW BUSINESS

- 1. <u>FINANCE & ADMINISTRATION</u> Alderman Artur Zadrozny, Chair
  - a. Warrant Register in the Amount of \$21,960,295.81 **RESOLUTION R-56-23**
- 2. <u>COMMUNITY DEVELOPMENT</u> Alderman Malcolm Chester, Chair
  - a. Consideration of an Amendment to a Conditional Use Permit for an Existing Auto Body Repair Use for the Property at 1300 Miner Street to Expand the Business Into the Adjoining Tenant Space Inside the Existing Multi-Tenant Building **FIRST READING ORDINANCE Z-2-23**
  - b. Consideration of a Conditional Use Permit for an Auto Service Repair Use for the Property at 827 Elmhurst Road to Construct a New Building for an Oil Change Business – FIRST READING – ORDINANCE Z-3-23
  - c. Consideration of the Vacation of a Public Alley at 1900 Mannheim Road FIRST READING M-7-23
  - d. Consideration of a Conditional Use for a Commercially Zoned Assembly Use (Worship Services) for the Property at 1683 Elk Boulevard **FIRST READING ORDINANCE Z-4-23**
  - e. Consideration of Zoning Text Amendments Related to the Procedure for Minor Variations **FIRST READING – ORDINANCE Z-5-23**