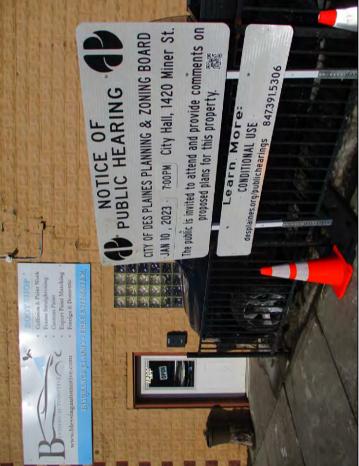

#### NEW BUSINESS

- 1. <u>FINANCE & ADMINISTRATION</u> Alderman Artur Zadrozny, Chair
  - a. Warrant Register in the Amount of \$21,960,295.81 **RESOLUTION R-56-23**
- 2. <u>COMMUNITY DEVELOPMENT</u> Alderman Malcolm Chester, Chair
  - a. Consideration of an Amendment to a Conditional Use Permit for an Existing Auto Body Repair Use for the Property at 1300 Miner Street to Expand the Business Into the Adjoining Tenant Space Inside the Existing Multi-Tenant Building **FIRST READING ORDINANCE Z-2-23**
  - b. Consideration of a Conditional Use Permit for an Auto Service Repair Use for the Property at 827 Elmhurst Road to Construct a New Building for an Oil Change Business – FIRST READING – ORDINANCE Z-3-23
  - c. Consideration of the Vacation of a Public Alley at 1900 Mannheim Road FIRST READING M-7-23
  - d. Consideration of a Conditional Use for a Commercially Zoned Assembly Use (Worship Services) for the Property at 1683 Elk Boulevard **FIRST READING ORDINANCE Z-4-23**
  - e. Consideration of Zoning Text Amendments Related to the Procedure for Minor Variations **FIRST READING – ORDINANCE Z-5-23**