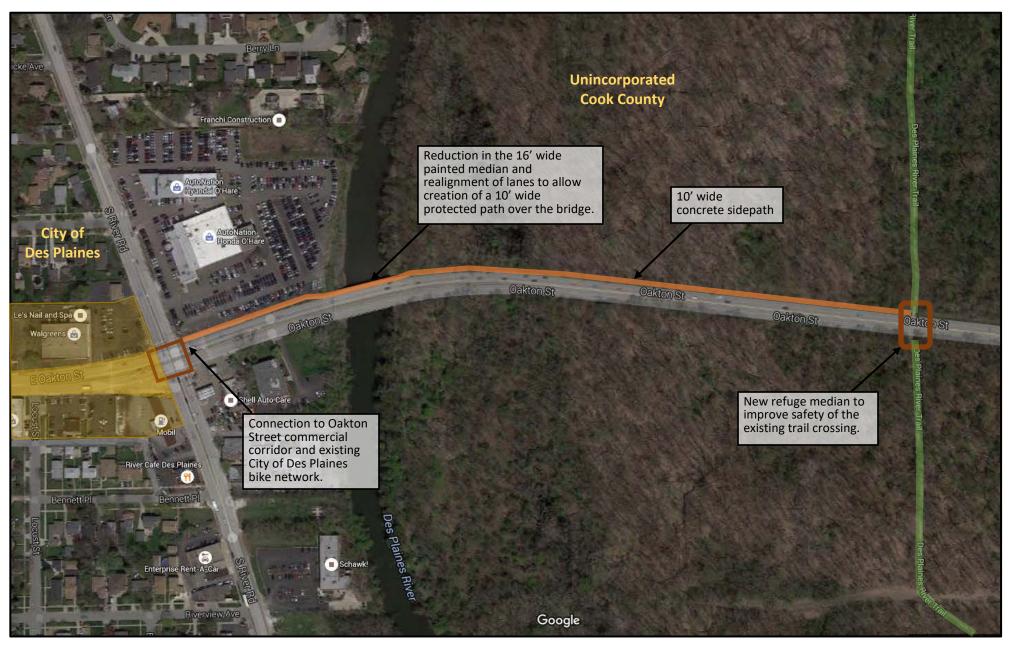

|             |                          |                    |             |                            |                    |           |                           |                    |                |                |

If funding is not a percentage of the total place an asterisk (\*) in the space provided for the percentage and explain below:

Federal ITEP funding for CON/CE 80% NTE \$1,395,930

State Matching Assistance for CON/CE NTE \$348,982.50

**NOTE**: The costs shown in the Division of Cost table are approximate and subject to change. The final **LPA** share is dependent on the final Federal and State participation. The actual costs will be used in the final division of cost for billing and reimbursement.

# ADDENDA NO. 1

**Project Location Map** 



# **ADDENDA NO. 1**

# Grant Accountability and Transparency Act (GATA)

# **Required Uniform Reporting**

The Grant Accountability and Transparency Act (30 ILCS 708), requires a uniform reporting of expenditures. Uniform reports of expenditures shall be reported no less than quarterly using IDOT's <u>BoBS 2832</u> form available on IDOT's web page under the "Resources" tab.

Additional reporting frequency may be required based upon specific conditions, as listed in the accepted Notice of State Award (NOSA). Specific conditions are based upon the award recipient/grantee's responses to the Fiscal and Administrative Risk Assessment (ICQ) and the Programmatic Risk Assessment (PRA).

**PLEASE NOTE:** Under the terms of the Grant Funds Recovery Act (30 ILCS 705/4.1), "Grantor agencies may wit