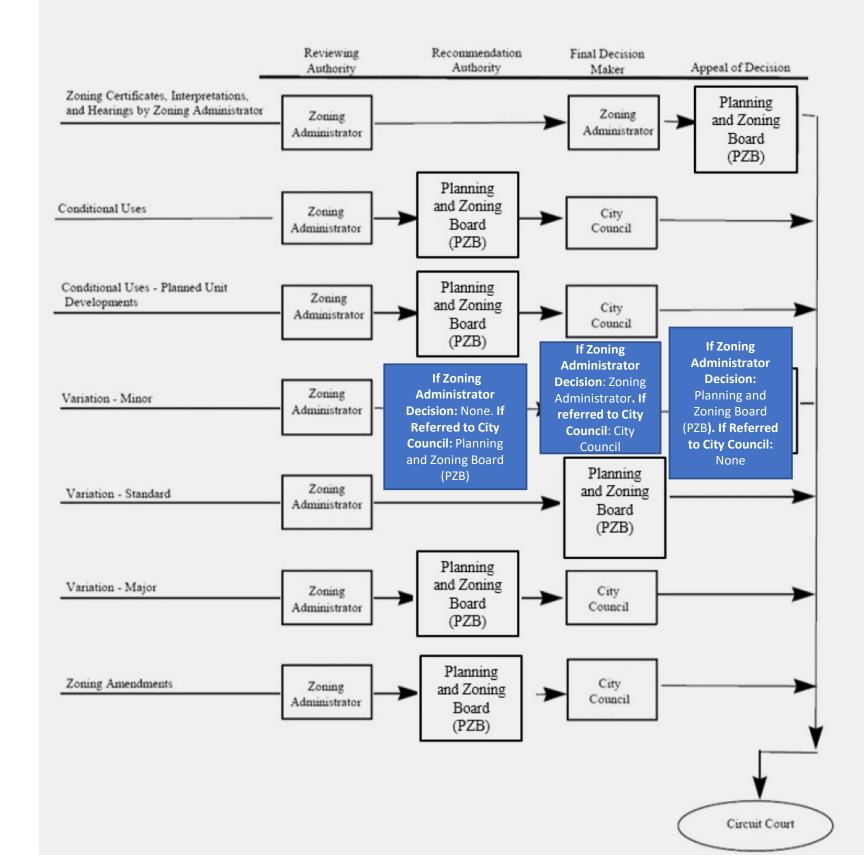

#### NEW BUSINESS

- 1. <u>FINANCE & ADMINISTRATION</u> Alderman Artur Zadrozny, Chair
  - a. Warrant Register in the Amount of \$21,960,295.81 **RESOLUTION R-56-23**
- 2. <u>COMMUNITY DEVELOPMENT</u> Alderman Malcolm Chester, Chair
  - a. Consideration of an Amendment to a Conditional Use Permit for an Existing Auto Body Repair Use for the Property at 1300 Miner Street to Expand the Business Into the Adjoining Tenant Space Inside the Existing Multi-Tenant Building **FIRST READING ORDINANCE Z-2-23**
  - b. Consideration of a Conditional Use Permit for an Auto Service Repair Use for the Property at 827 Elmhurst Road to Construct a New Building for an Oil Change Business – FIRST READING – ORDINANCE Z-3-23
  - c. Consideration of the Vacation of a Public Alley at 1900 Mannheim Road FIRST READING M-7-23
  - d. Consideration of a Conditional Use for a Commercially Zoned Assembly Use (Worship Services) for the Property at 1683 Elk Boulevard **FIRST READING ORDINANCE Z-4-23**
  - e. Consideration of Zoning Text Amendments Related to the Procedure for Minor Variations **FIRST READING – ORDINANCE Z-5-23**