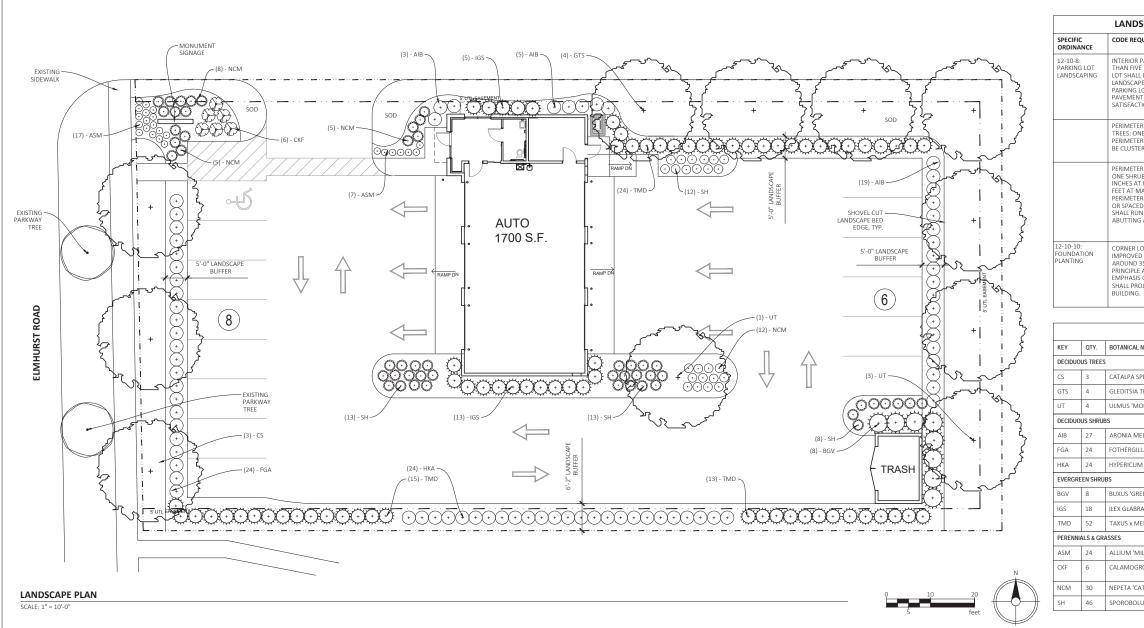

#### NEW BUSINESS

- 1. <u>FINANCE & ADMINISTRATION</u> Alderman Artur Zadrozny, Chair
  - a. Warrant Register in the Amount of \$21,960,295.81 **RESOLUTION R-56-23**
- 2. <u>COMMUNITY DEVELOPMENT</u> Alderman Malcolm Chester, Chair
  - a. Consideration of an Amendment to a Conditional Use Permit for an Existing Auto Body Repair Use for the Property at 1300 Miner Street to Expand the Business Into the Adjoining Tenant Space Inside the Existing Multi-Tenant Building **FIRST READING ORDINANCE Z-2-23**
  - b. Consideration of a Conditional Use Permit for an Auto Service Repair Use for the Property at 827 Elmhurst Road to Construct a New Building for an Oil Change Business – FIRST READING – ORDINANCE Z-3-23
  - c. Consideration of the Vacation of a Public Alley at 1900 Mannheim Road FIRST READING M-7-23
  - d. Consideration of a Conditional Use for a Commercially Zoned Assembly Use (Worship Services) for the Property at 1683 Elk Boulevard **FIRST READING ORDINANCE Z-4-23**
  - e. Consideration of Zoning Text Amendments Related to the Procedure for Minor Variations **FIRST READING – ORDINANCE Z-5-23**