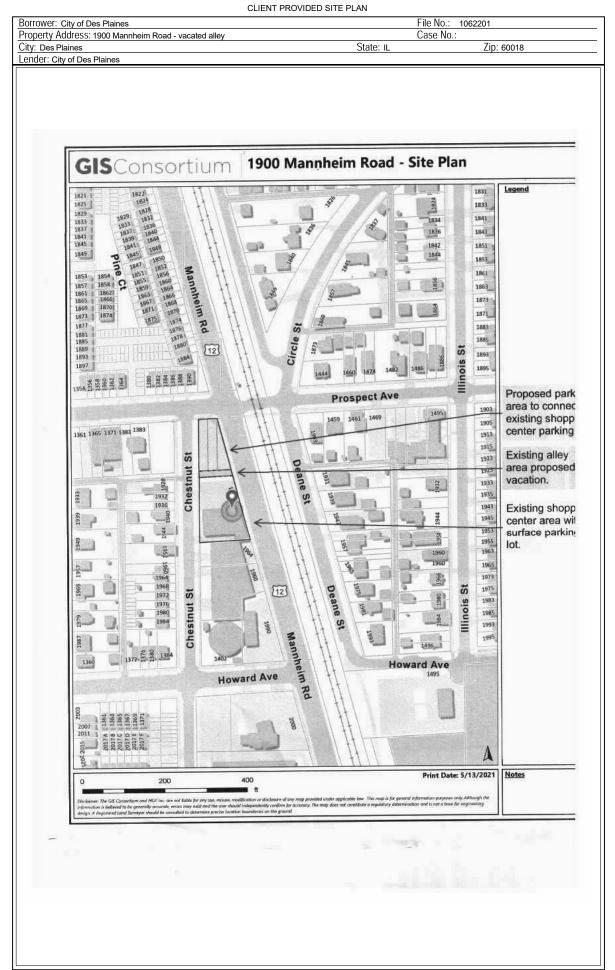

#### NEW BUSINESS

- 1. <u>FINANCE & ADMINISTRATION</u> Alderman Artur Zadrozny, Chair
  - a. Warrant Register in the Amount of \$21,960,295.81 **RESOLUTION R-56-23**
- 2. <u>COMMUNITY DEVELOPMENT</u> Alderman Malcolm Chester, Chair
  - a. Consideration of an Amendment to a Conditional Use Permit for an Existing Auto Body Repair Use for the Property at 1300 Miner Street to Expand the Business Into the Adjoining Tenant Space Inside the Existing Multi-Tenant Building **FIRST READING ORDINANCE Z-2-23**
  - b. Consideration of a Conditional Use Permit for an Auto Service Repair Use for the Property at 827 Elmhurst Road to Construct a New Building for an Oil Change Business – FIRST READING – ORDINANCE Z-3-23
  - c. Consideration of the Vacation of a Public Alley at 1900 Mannheim Road FIRST READING M-7-23
  - d. Consideration of a Conditional Use for a Commercially Zoned Assembly Use (Worship Services) for the Property at 1683 Elk Boulevard **FIRST READING ORDINANCE Z-4-23**
  - e. Consideration of Zoning Text Amendments Related to the Procedure for Minor Variations **FIRST READING – ORDINANCE Z-5-23**