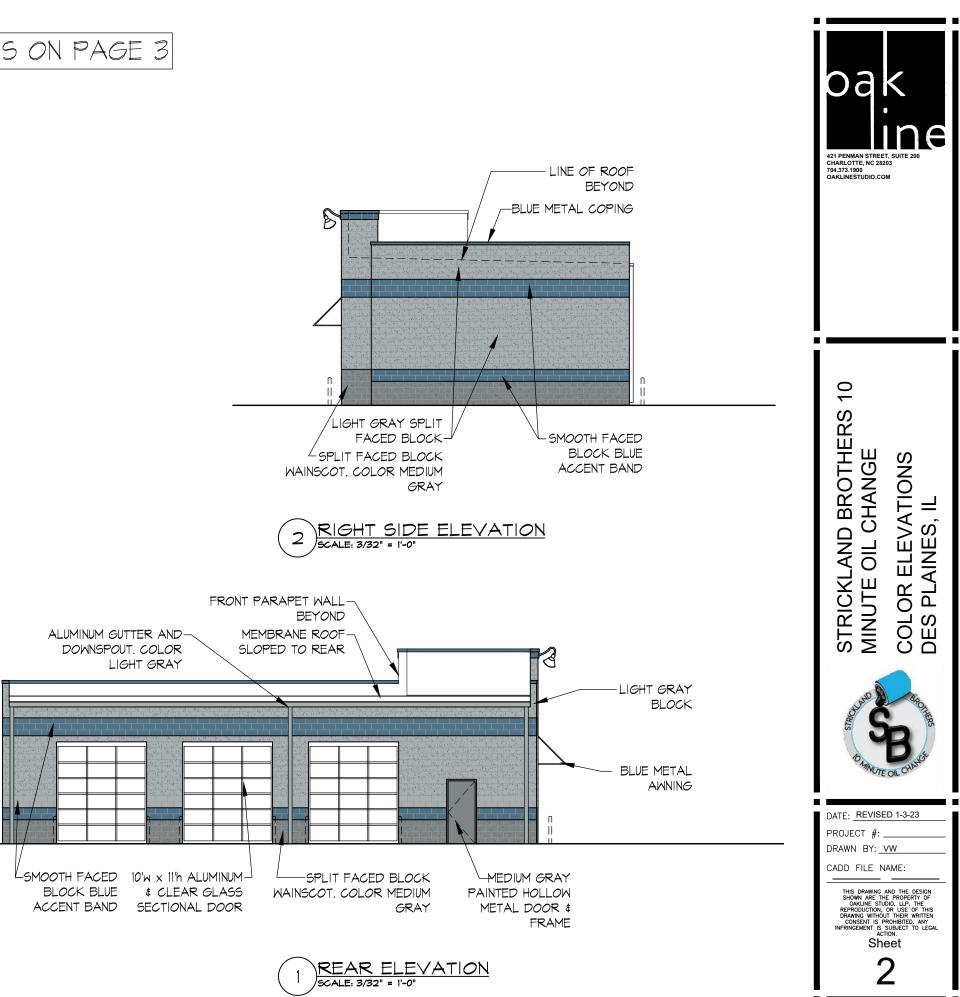

#### NEW BUSINESS

- 1. <u>FINANCE & ADMINISTRATION</u> Alderman Artur Zadrozny, Chair
  - a. Warrant Register in the Amount of \$21,960,295.81 **RESOLUTION R-56-23**
- 2. <u>COMMUNITY DEVELOPMENT</u> Alderman Malcolm Chester, Chair
  - a. Consideration of an Amendment to a Conditional Use Permit for an Existing Auto Body Repair Use for the Property at 1300 Miner Street to Expand the Business Into the Adjoining Tenant Space Inside the Existing Multi-Tenant Building **FIRST READING ORDINANCE Z-2-23**
  - b. Consideration of a Conditional Use Permit for an Auto Service Repair Use for the Property at 827 Elmhurst Road to Construct a New Building for an Oil Change Business – FIRST READING – ORDINANCE Z-3-23
  - c. Consideration of the Vacation of a Public Alley at 1900 Mannheim Road FIRST READING M-7-23
  - d. Consideration of a Conditional Use for a Commercially Zoned Assembly Use (Worship Services) for the Property at 1683 Elk Boulevard **FIRST READING ORDINANCE Z-4-23**
  - e. Consideration of Zoning Text Amendments Related to the Procedure for Minor Variations **FIRST READING – ORDINANCE Z-5-23**