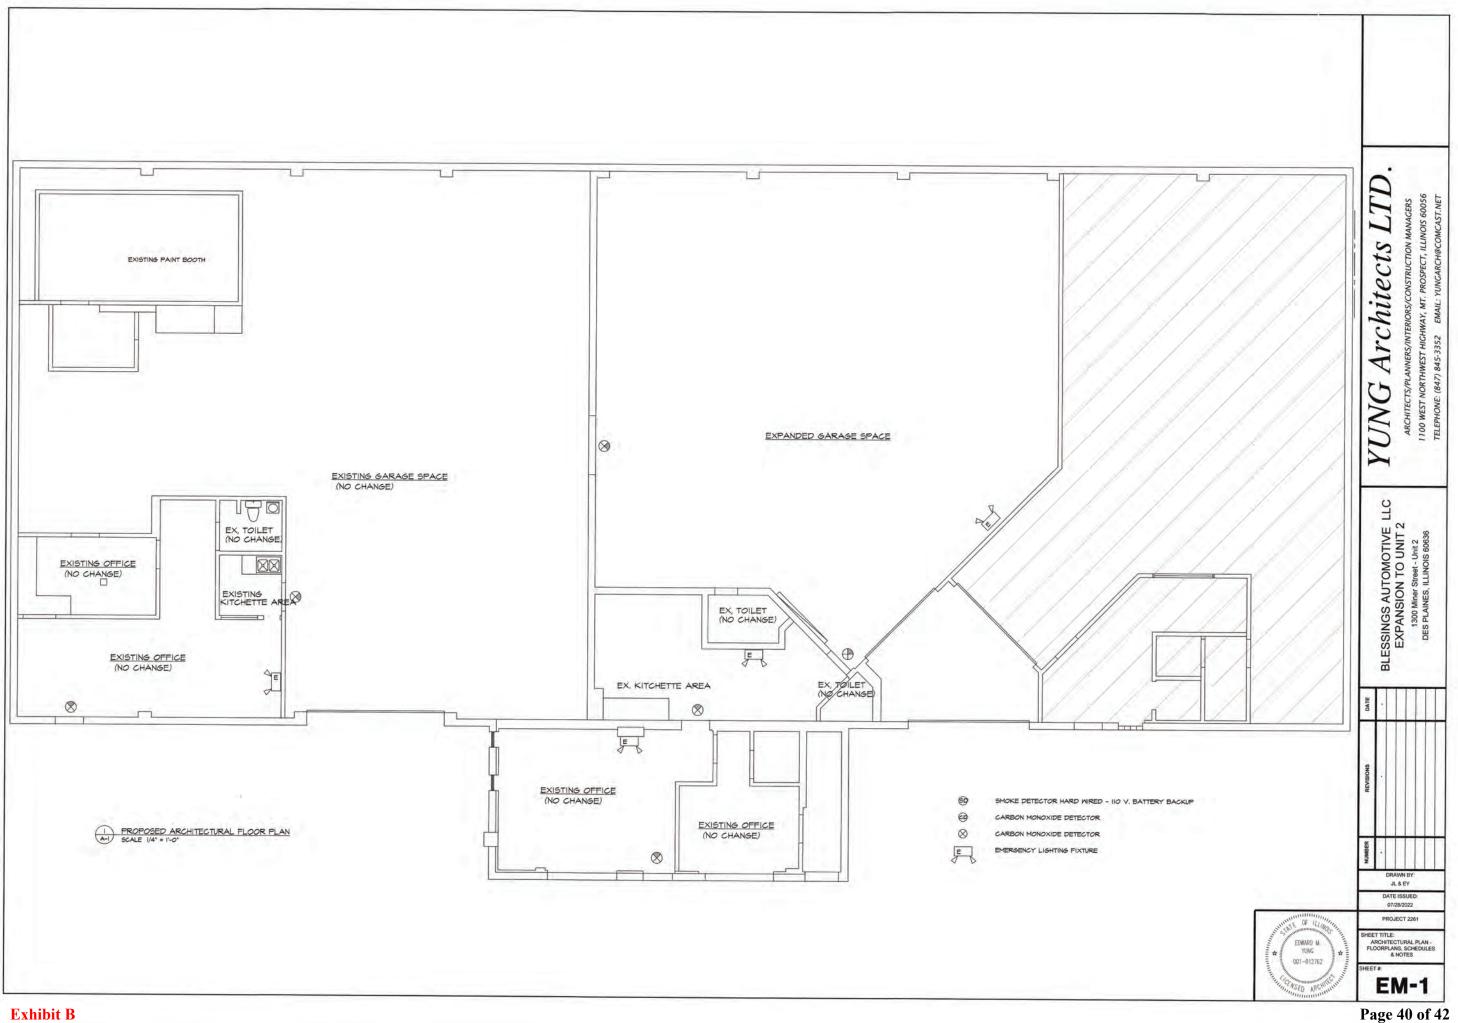

#### NEW BUSINESS

- 1. <u>FINANCE & ADMINISTRATION</u> Alderman Artur Zadrozny, Chair
  - a. Warrant Register in the Amount of \$21,960,295.81 **RESOLUTION R-56-23**
- 2. <u>COMMUNITY DEVELOPMENT</u> Alderman Malcolm Chester, Chair
  - a. Consideration of an Amendment to a Conditional Use Permit for an Existing Auto Body Repair Use for the Property at 1300 Miner Street to Expand the Business Into the Adjoining Tenant Space Inside the Existing Multi-Tenant Building **FIRST READING ORDINANCE Z-2-23**
  - b. Consideration of a Conditional Use Permit for an Auto Service Repair Use for the Property at 827 Elmhurst Road to Construct a New Building for an Oil Change Business – FIRST READING – ORDINANCE Z-3-23
  - c. Consideration of the Vacation of a Public Alley at 1900 Mannheim Road FIRST READING M-7-23
  - d. Consideration of a Conditional Use for a Commercially Zoned Assembly Use (Worship Services) for the Property at 1683 Elk Boulevard **FIRST READING ORDINANCE Z-4-23**
  - e. Consideration of Zoning Text Amendments Related to the Procedure for Minor Variations **FIRST READING – ORDINANCE Z-5-23**