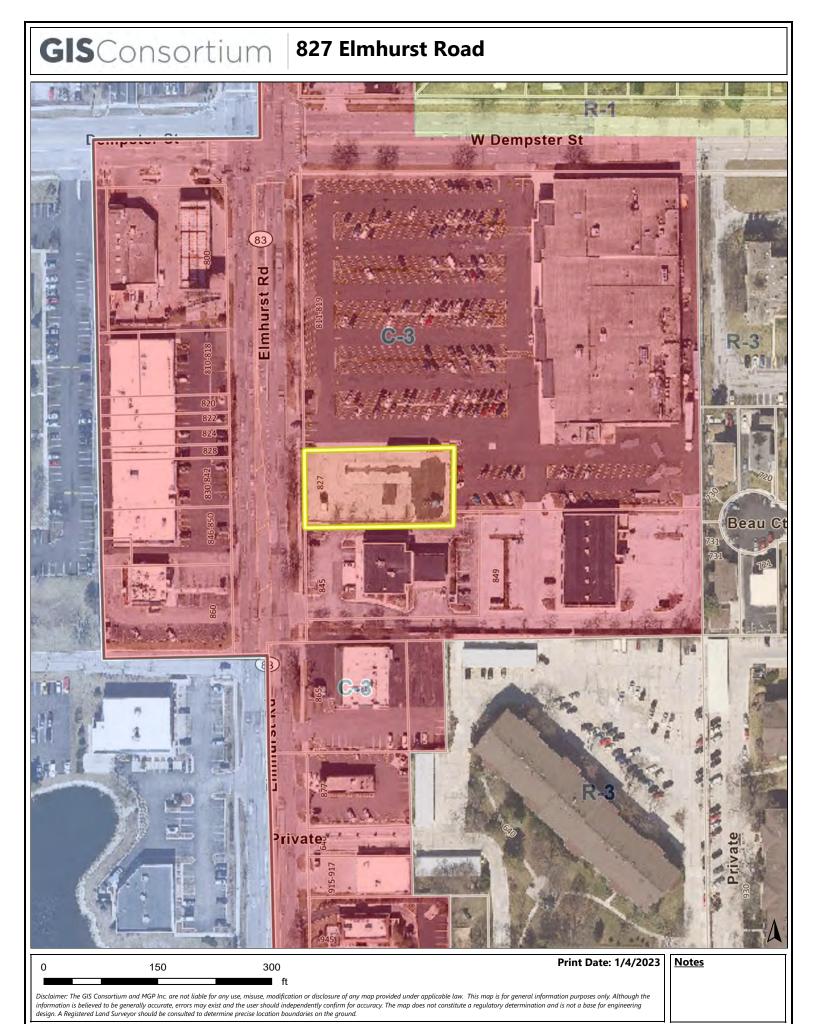

#### NEW BUSINESS

- 1. <u>FINANCE & ADMINISTRATION</u> Alderman Artur Zadrozny, Chair
  - a. Warrant Register in the Amount of \$21,960,295.81 **RESOLUTION R-56-23**
- 2. <u>COMMUNITY DEVELOPMENT</u> Alderman Malcolm Chester, Chair
  - a. Consideration of an Amendment to a Conditional Use Permit for an Existing Auto Body Repair Use for the Property at 1300 Miner Street to Expand the Business Into the Adjoining Tenant Space Inside the Existing Multi-Tenant Building **FIRST READING ORDINANCE Z-2-23**
  - b. Consideration of a Conditional Use Permit for an Auto Service Repair Use for the Property at 827 Elmhurst Road to Construct a New Building for an Oil Change Business – FIRST READING – ORDINANCE Z-3-23
  - c. Consideration of the Vacation of a Public Alley at 1900 Mannheim Road FIRST READING M-7-23
  - d. Consideration of a Conditional Use for a Commercially Zoned Assembly Use (Worship Services) for the Property at 1683 Elk Boulevard **FIRST READING ORDINANCE Z-4-23**
  - e. Consideration of Zoning Text Amendments Related to the Procedure for Minor Variations **FIRST READING – ORDINANCE Z-5-23**