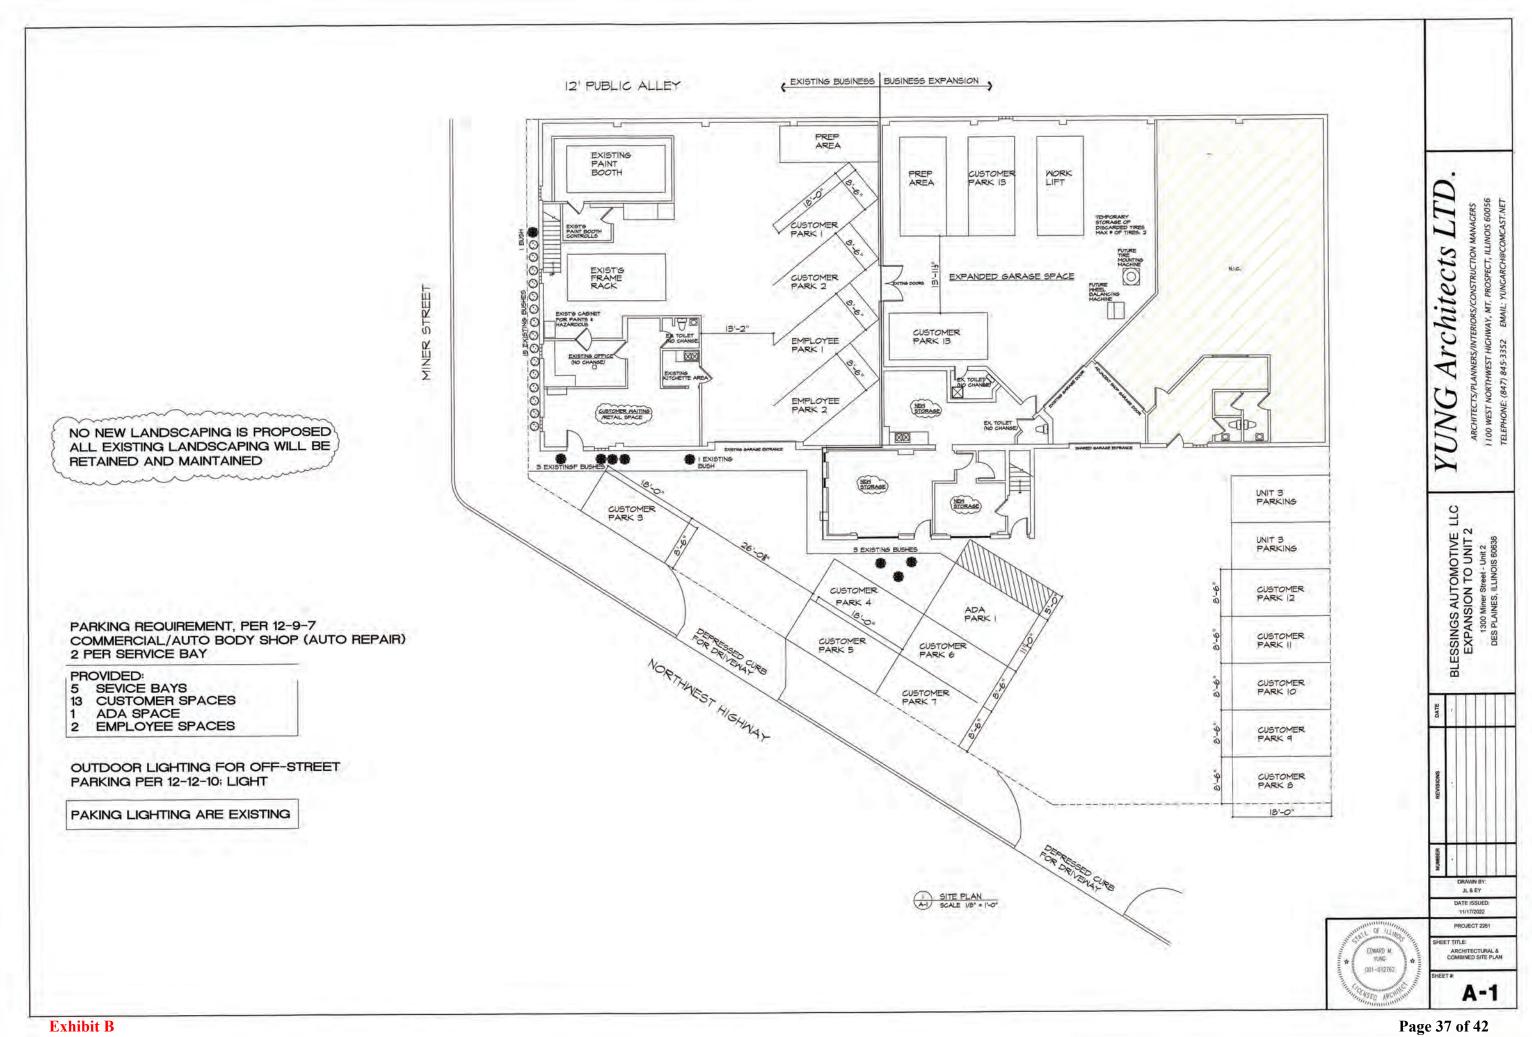

#### NEW BUSINESS

- 1. <u>FINANCE & ADMINISTRATION</u> Alderman Artur Zadrozny, Chair
  - a. Warrant Register in the Amount of \$21,960,295.81 **RESOLUTION R-56-23**
- 2. <u>COMMUNITY DEVELOPMENT</u> Alderman Malcolm Chester, Chair
  - a. Consideration of an Amendment to a Conditional Use Permit for an Existing Auto Body Repair Use for the Property at 1300 Miner Street to Expand the Business Into the Adjoining Tenant Space Inside the Existing Multi-Tenant Building **FIRST READING ORDINANCE Z-2-23**
  - b. Consideration of a Conditional Use Permit for an Auto Service Repair Use for the Property at 827 Elmhurst Road to Construct a New Building for an Oil Change Business – FIRST READING – ORDINANCE Z-3-23
  - c. Consideration of the Vacation of a Public Alley at 1900 Mannheim Road FIRST READING M-7-23
  - d. Consideration of a Conditional Use for a Commercially Zoned Assembly Use (Worship Services) for the Property at 1683 Elk Boulevard **FIRST READING ORDINANCE Z-4-23**
  - e. Consideration of Zoning Text Amendments Related to the Procedure for Minor Variations **FIRST READING – ORDINANCE Z-5-23**