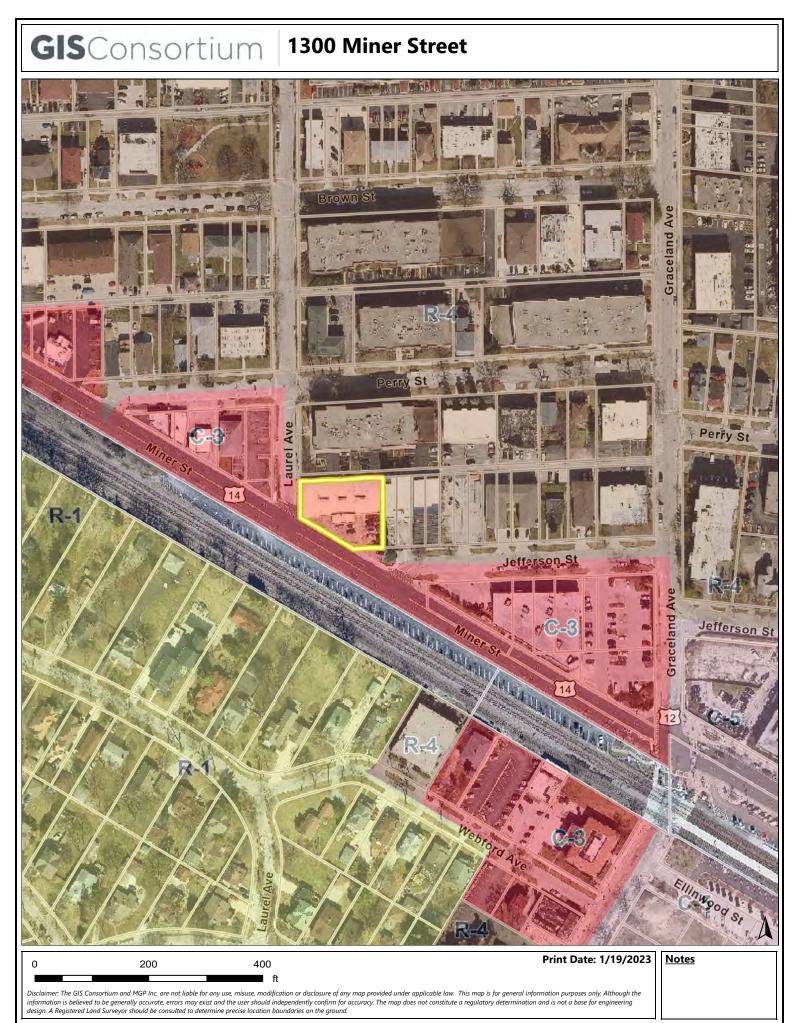

#### NEW BUSINESS

- 1. <u>FINANCE & ADMINISTRATION</u> Alderman Artur Zadrozny, Chair
  - a. Warrant Register in the Amount of \$21,960,295.81 **RESOLUTION R-56-23**
- 2. <u>COMMUNITY DEVELOPMENT</u> Alderman Malcolm Chester, Chair
  - a. Consideration of an Amendment to a Conditional Use Permit for an Existing Auto Body Repair Use for the Property at 1300 Miner Street to Expand the Business Into the Adjoining Tenant Space Inside the Existing Multi-Tenant Building **FIRST READING ORDINANCE Z-2-23**
  - b. Consideration of a Conditional Use Permit for an Auto Service Repair Use for the Property at 827 Elmhurst Road to Construct a New Building for an Oil Change Business – FIRST READING – ORDINANCE Z-3-23
  - c. Consideration of the Vacation of a Public Alley at 1900 Mannheim Road FIRST READING M-7-23
  - d. Consideration of a Conditional Use for a Commercially Zoned Assembly Use (Worship Services) for the Property at 1683 Elk Boulevard **FIRST READING ORDINANCE Z-4-23**
  - e. Consideration of Zoning Text Amendments Related to the Procedure for Minor Variations **FIRST READING – ORDINANCE Z-5-23**