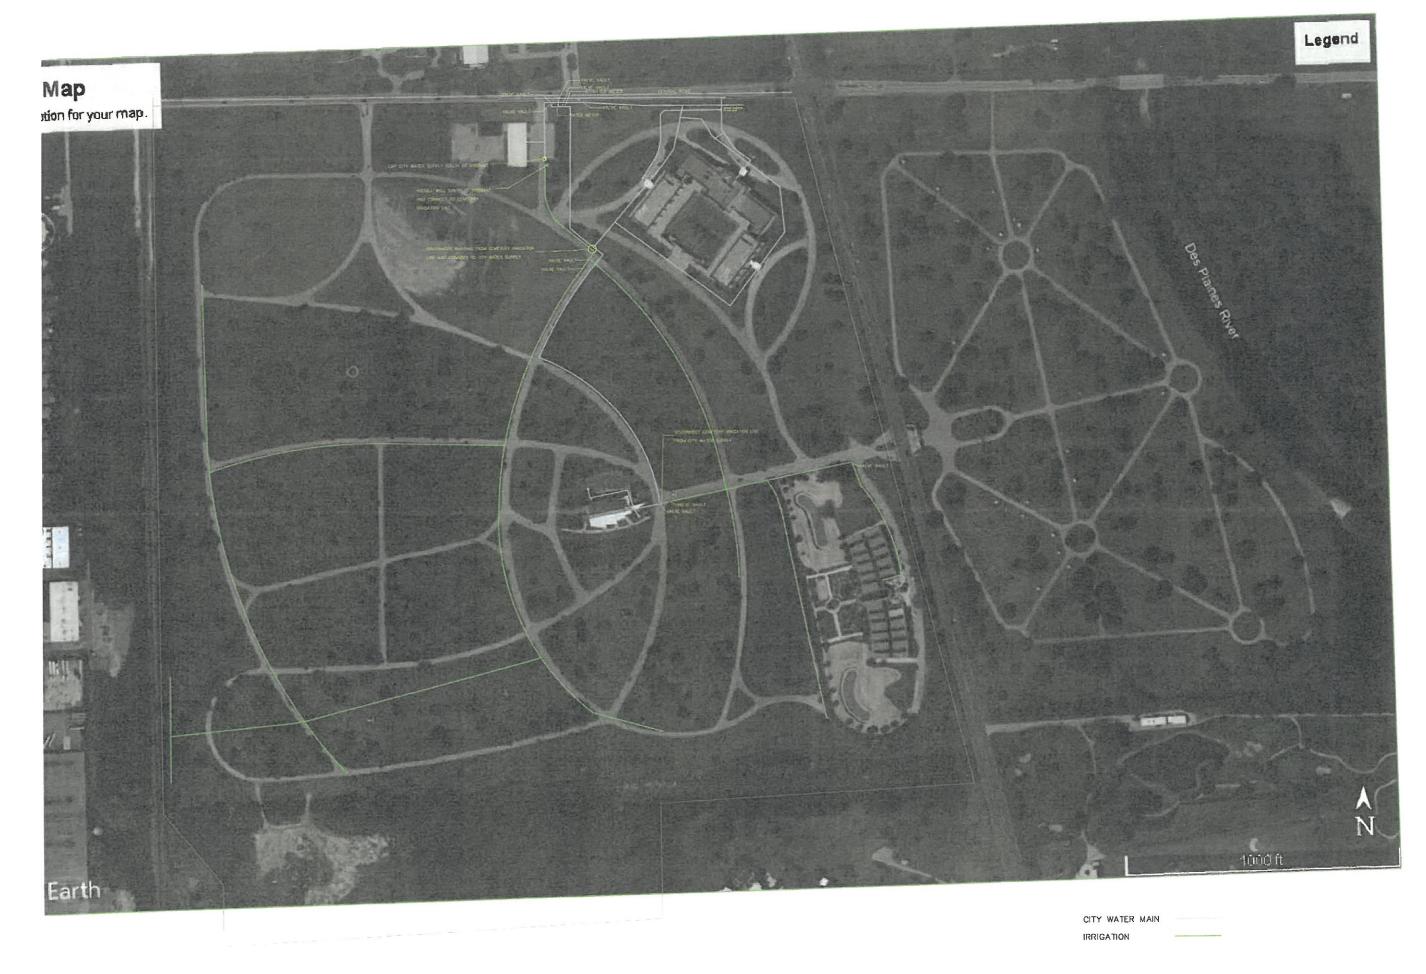

dollars (\$500.00) for each offense; a separate offense shall be deemed committed on each day such violation occurs or continues. (Ord. M-63-98, 9-21-1998)
- B. Permit To Lay Or Tap Water Pipes: No person shall make any excavation in any street or avenue or other place for the purpose of laying water pipes, or tap any water or service pipe laid down, without a written permit therefor issued by the director of community development and then only such persons as are authorized to perform such work shall do the same, and the particular person or plumber to be employed to do the work shall in each case be named in the permit. The work of making a water tap two inches (2") or less shall be done by city employees. (Ord. M-38-89, 9-5-1989; amd. Ord. M-23-91, 6-17-1991)

Attachment 2 Page 3 of 7



700 N Des Plaines River Rd, 6" Meter Irrigation Disconnection

| Event      | Date       | Meter Reading | Volume<br>(CF) | C   | st        | Base Volume<br>( CF) | Est. Irrigation Volume<br>(CF) | Revenue Lo | STATE OF THE PARTY |
|------------|------------|---------------|----------------|-----|-----------|----------------------|--------------------------------|------------|-----------------------------------------------------------------------------------------------------------------------------------------------------------------------------------------------------------------------------------------------------------------------------------------------------------------------------------------------------------------------------------------------------------------------------------