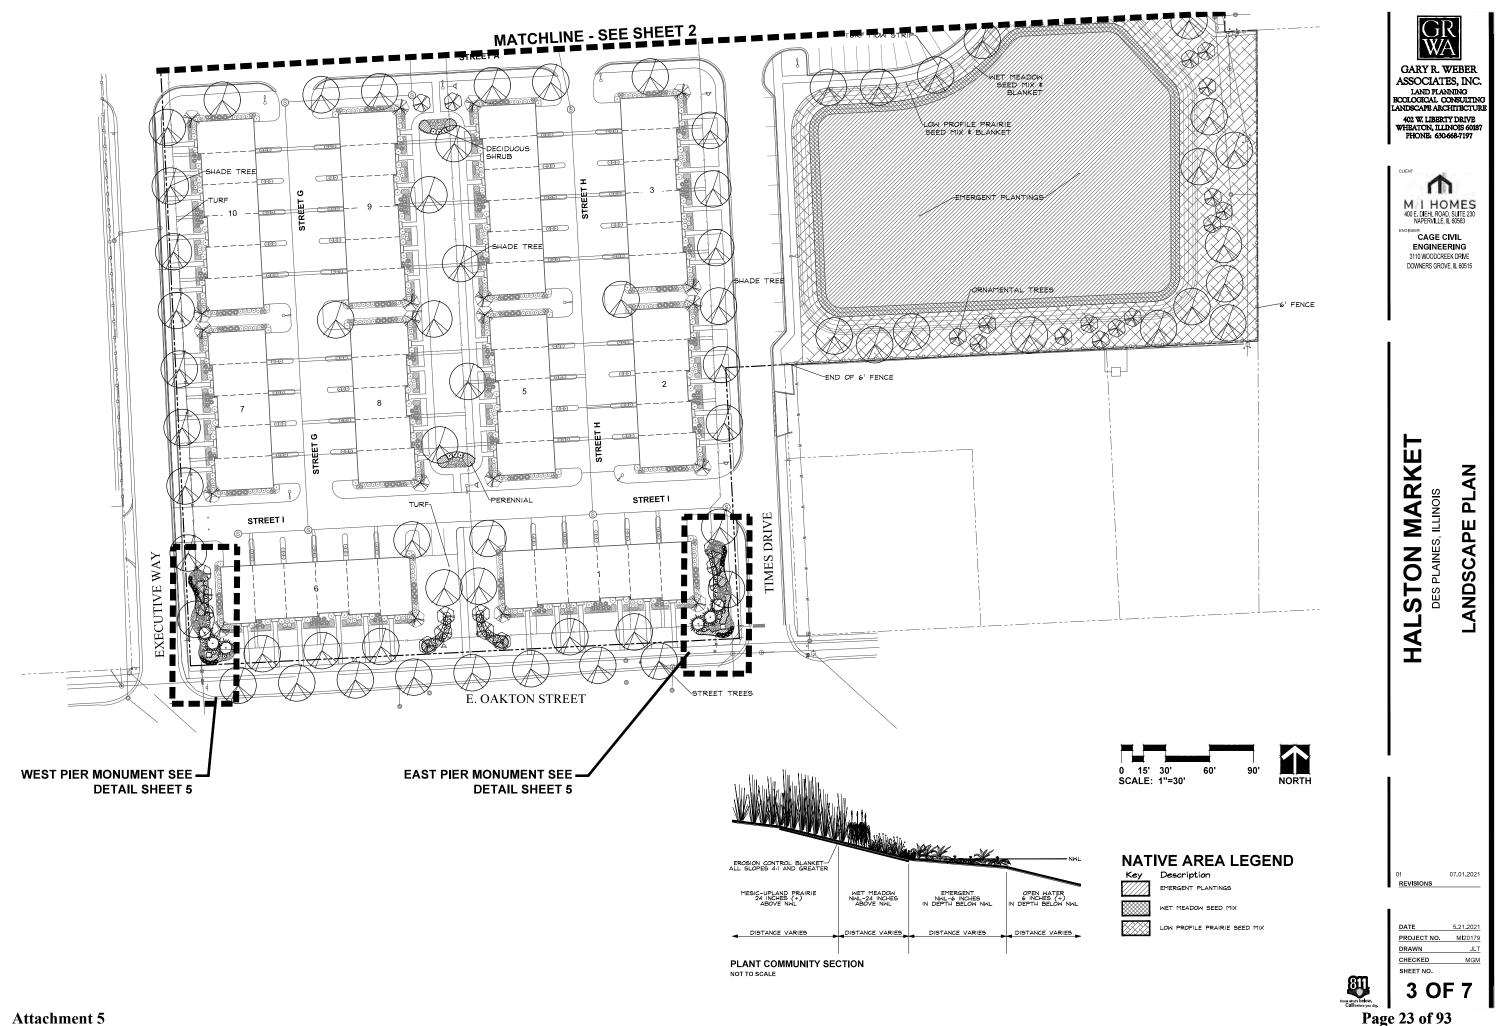

SSOCIATES, INC 402 W. LIBERTY DRIVE WHEATON, ILLINOIS 60187



#### CIVIL ENGINEER:

CAGE CIVIL ENGINEERING 3110 WOODCREEK DRIVE DOWNERS GROVE, ILLINOIS 60515



LOCATION MAP SCALE: 1"=150'



#### **INDEX OF SHEETS**

| SHEET NO. | DESCRIPTION                        |
|-----------|------------------------------------|
| 0         | COVER SHEET                        |
| 1         | OVERALL LANDSCAPE PLAN             |
| 2         | LANDSCAPE PLAN                     |
| 3         | LANDSCAPE PLAN                     |
| 4         | TYPICAL FOUNDATION LANDSCAPE PLANS |
| 5         | MONUMENT DETAILS                   |
| 6         | TREE REMOVAL PLAN                  |
| 7         | LANDSCAPE SPECIFICATIONS           |
|           |                                    |



Page 21 of 93





Attachment 5



#### **TYPICAL 5 UNIT TOWNHOME FOUNDATION PLAN** SCALE: 1"=10'



#### **TYPICAL 6 UNIT TOWNHOME FOUNDATION PLAN** SCALE: 1"=10'

Attachment 5

|             | FOUNDATION PLAN<br>(H/EAST FACING) PLAN                         | NT LIST  |                 |
|-------------|-----------------------------------------------------------------|----------|-----------------|
| ^           | Betanical/Common Name                                           | Size     | Remorks         |
|             | ORNAMENTAL TREES                                                |          |                 |
| 1 CUP       | Malus 'Jewelcole'<br>RED JEWEL CRABAPPLE                        | 6' Ht.   | Clump form      |
|             | Magnolia stellata 'Royal Star'<br>ROYAL STAR MAGNOLIA           | 6