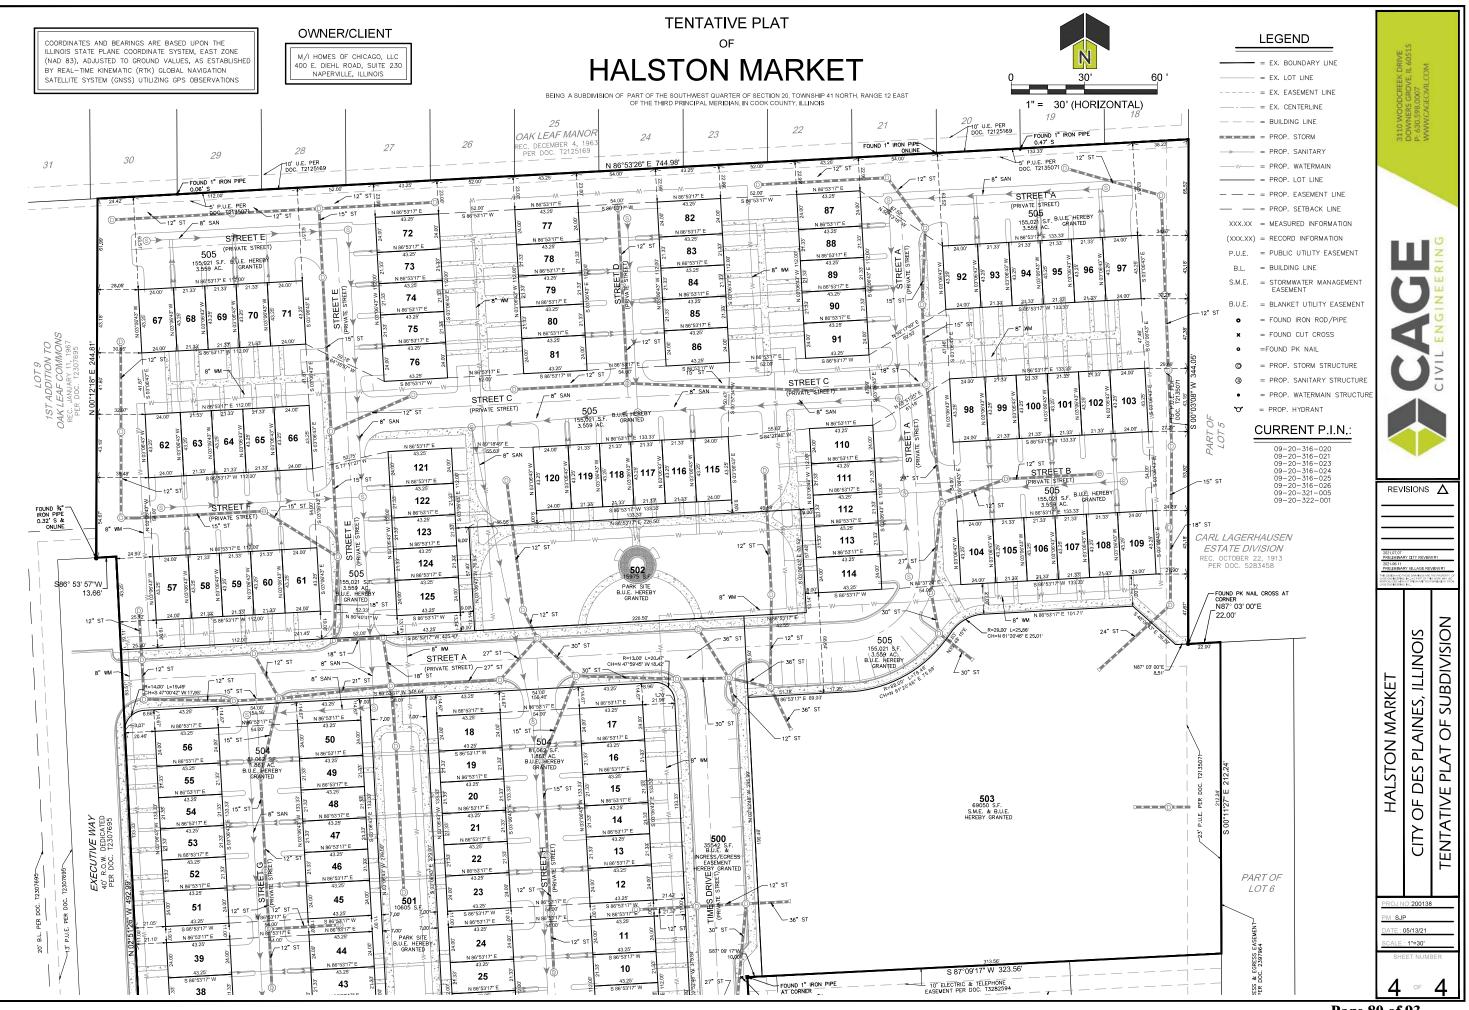

## **UNFINISHED BUSINESS**

 Consideration of a Preliminary Planned Unit Development (PUD), Tentative Plat of Subdivision, Conditional Use for a PUD, and Map Amendment for a Proposed 125-Unit Attached Single-Family (Townhouse) Development in the Current C-3 Zoning District (Proposed R-3 District) at 1050 East Oakton Street, 1000-1100 Executive Way, and 1555 Times Drive – ORDINANCE Z-40-21 (deferred from 7/19/2021 City Council Agenda)

**Issue: The City Council is asked to hold a public hearing to consider the following text amendments to the Zoning Ordinance:** (i) establish Cannabis Dispensary (retail sales of legal cannabis products) as a permitted use in the C-3 General Commercial and C-4 Regional Shopping Districts and a conditional use in the C-5 Central Business District; (ii) establish Cannabis Dispensary as a permitted use in the M-2 General Manufacturing District; (iii) remove the minimum-distance requirement between Cannabis Business Establishments (1,500 feet); (iv) amend the Specific Use Regulations for Cannabis Business Establishments; and (v) remove the application fee for minor variations.

| PIN:                 | Citywide                                                                                                                                                                                                                                                                                                                                                                                                                                 |
|----------------------|------------------------------------------------------------------------------------------------------------------------------------------------------------------------------------------------------------------------------------------------------------------------------------------------------------------------------------------------------------------------------------------------------------------------------------------|
| Petitioner:          | City of Des Plaines, 1420 Miner Street, Des Plaines, IL 60016                                                                                                                                                                                                                                                                                                                                                                            |
| Case Number:         | #21-026-TA                                                                                                                                                                                                                                                                                                                                                                                                                               |
| Project Description: | The City of Des Plaines is proposing amending the Zoning Ordinance to make cannabis dispensaries a permitted use (currently conditional use) in the C-3, C-4, and M-2 districts, and a conditional use (currently not allowed) in the C-5 district. Additionally, the proposed amendments remove the minimum-distance requirement of 1,500 feet between cannabis business establishments and remove the minor variation application fee. |

As part of an economic development strategy to offer stand-out, time-efficient, streamlined permitting and approval, the City is requesting consideration of amendments to make cannabis dispensaries a *permitted* use in the C-3, C-4, and M-2 districts, where they are currently *conditional* uses. If this change is approved, interested dispensaries will find their prospective approval process to be two-to-three months shorter than it had been, likely shorter than in a nearby municipalities (see the table on Page 3). The affected zoning districts are illustrated in Attachment 2. In general, this change would apply to most of the City's prime sites for cannabis dispensaries: high-traffic and/or visible areas and corridors that are accessible not only to Des Plaines residents but also to those from elsewhere. Dispensaries are an opportunity to attract non-local spending.