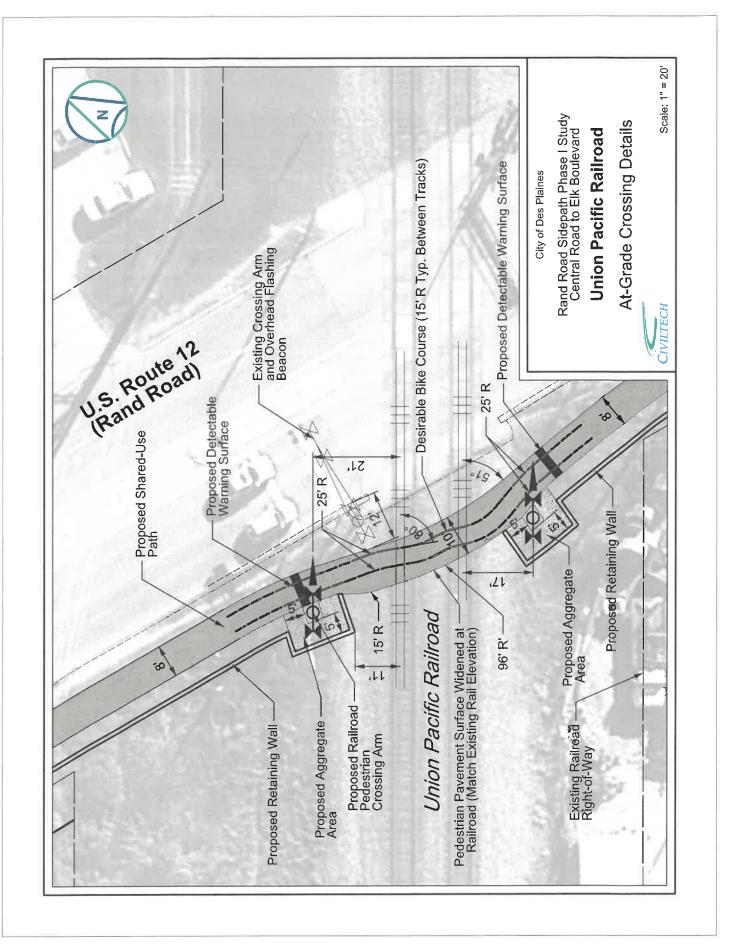

# CONSENT AGENDA

- 1. Approval of New Ownership for Existing Class A Tavern Liquor License for E&G Road House, Inc., d/b/a Rand Road House, 864 Rand Road
- 2. Approval of New Ownership for Existing Class M Gas Station/Retail Sales Beer & Wine Only Liquor License for 2380 River, Inc. d/b/a Mobil Gas Station, 2380 River Road
- 3. **RESOLUTION R-120-21**: Approving and Ratifying the Procurement of Police Department Promotion Assessment and Testing from Industrial Organizational Solutions, Inc. at a Cost Not-to-Exceed \$33,215
- 4. **RESOLUTION R-132-21**: Authorizing the Expenditure of Funds Pursuant to Railroad Agreements for the Rand Road Sidepath Project in the Total Amount of \$424,926. Budgeted Funds Grant Funded Projects and Capital Projects.
- 5. Minutes/Regular Meeting August 2, 2021
- 6. **SECOND READING ORDINANCE M-9-21**: Amending Section 6-2-4 of the Des Plaines City Code Regarding Obscene and Immoral Acts
- 7. **SECOND READING ORDINANCE M-10-21**: Amending Title 4 of the Des Plaines City Code to Remove Fees Associated with Occasional (Garage) Sales