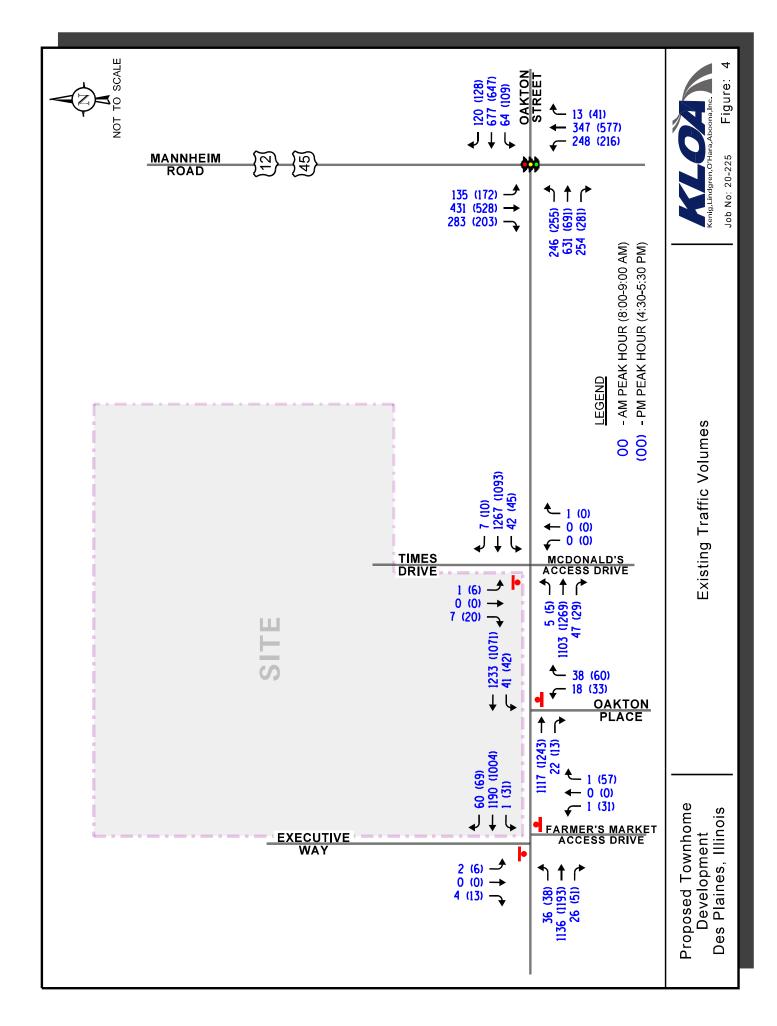

## **UNFINISHED BUSINESS**

 Consideration of a Preliminary Planned Unit Development (PUD), Tentative Plat of Subdivision, Conditional Use for a PUD, and Map Amendment for a Proposed 125-Unit Attached Single-Family (Townhouse) Development in the Current C-3 Zoning District (Proposed R-3 District) at 1050 East Oakton Street, 1000-1100 Executive Way, and 1555 Times Drive – ORDINANCE Z-40-21 (deferred from 7/19/2021 City Council Agenda)