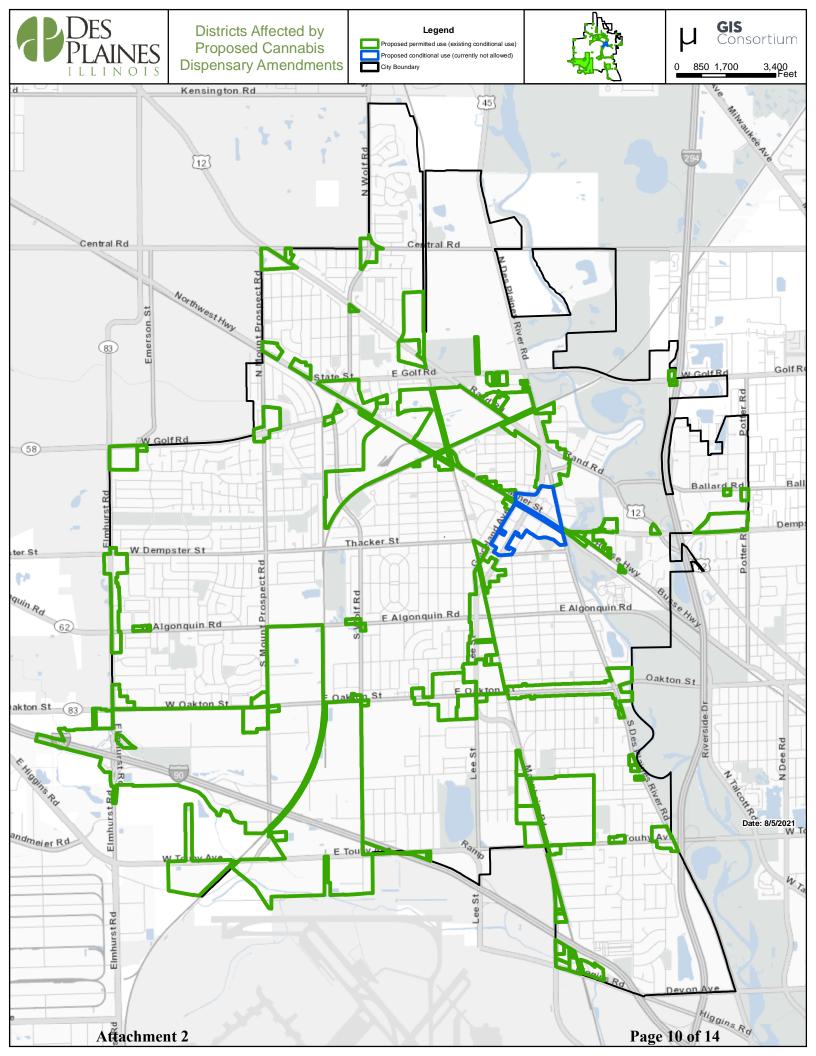

As part of an economic development strategy to offer stand-out, time-efficient, streamlined permitting and approval, the City is requesting consideration of amendments to make cannabis dispensaries a *permitted* use in the C-3, C-4, and M-2 districts, where they are currently *conditional* uses. If this change is approved, interested dispensaries will find their prospective approval process to be two-to-three months shorter than it had been, likely shorter than in a nearby municipalities (see the table on Page 3). The affected zoning districts are illustrated in Attachment 2. In general, this change would apply to most of the City's prime sites for cannabis dispensaries: high-traffic and/or visible areas and corridors that are accessible not only to Des Plaines residents but also to those from elsewhere. Dispensaries are an opportunity to attract non-local spending.

#### Attachments:

Attachment 1: Prohibited areas for cannabis business establishments based on proximity to sensitive uses Attachment 2: Zoning districts affected by proposed cannabis dispensary amendments Ordinance Z-42-21