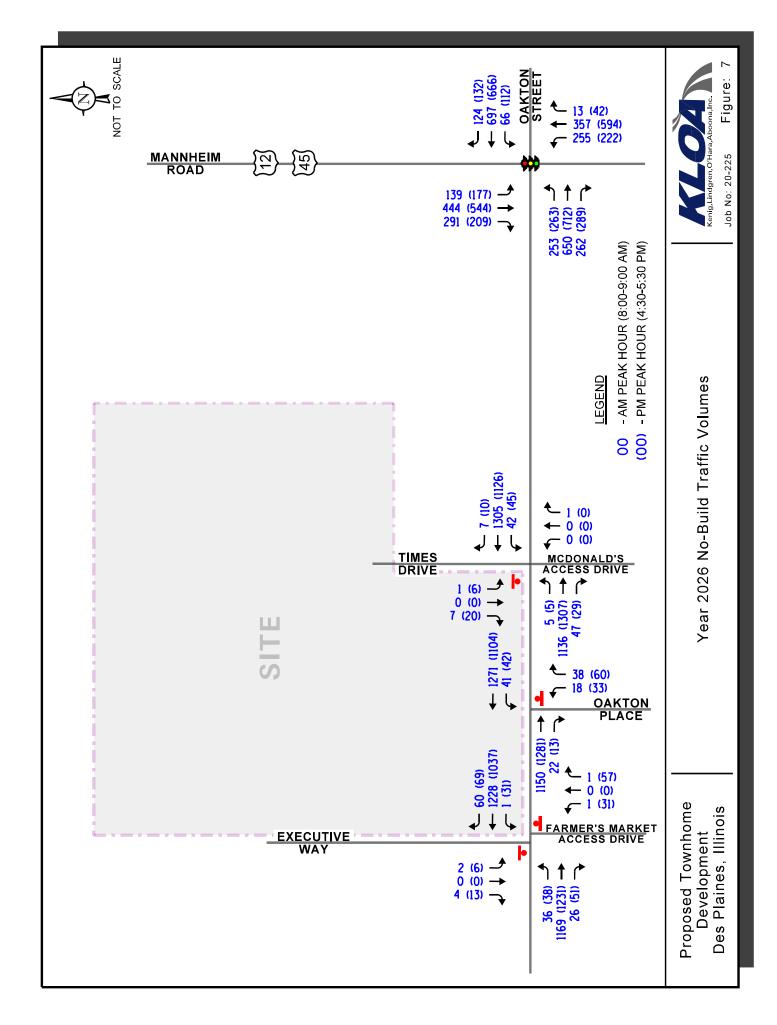

## **UNFINISHED BUSINESS**

 Consideration of a Preliminary Planned Unit Development (PUD), Tentative Plat of Subdivision, Conditional Use for a PUD, and Map Amendment for a Proposed 125-Unit Attached Single-Family (Townhouse) Development in the Current C-3 Zoning District (Proposed R-3 District) at 1050 East Oakton Street, 1000-1100 Executive Way, and 1555 Times Drive – ORDINANCE Z-40-21 (deferred from 7/19/2021 City Council Agenda)