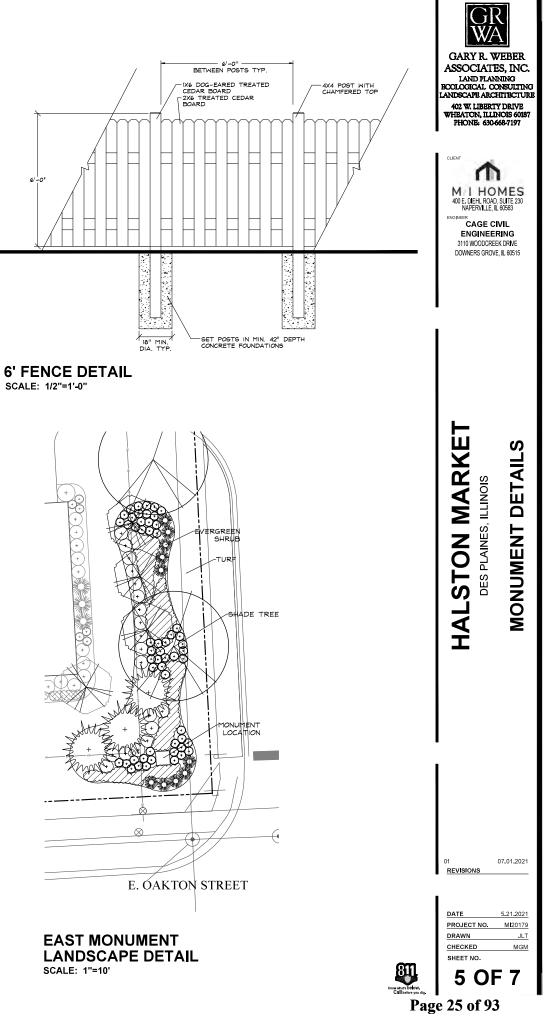

## **UNFINISHED BUSINESS**

 Consideration of a Preliminary Planned Unit Development (PUD), Tentative Plat of Subdivision, Conditional Use for a PUD, and Map Amendment for a Proposed 125-Unit Attached Single-Family (Townhouse) Development in the Current C-3 Zoning District (Proposed R-3 District) at 1050 East Oakton Street, 1000-1100 Executive Way, and 1555 Times Drive – ORDINANCE Z-40-21 (deferred from 7/19/2021 City Council Agenda)