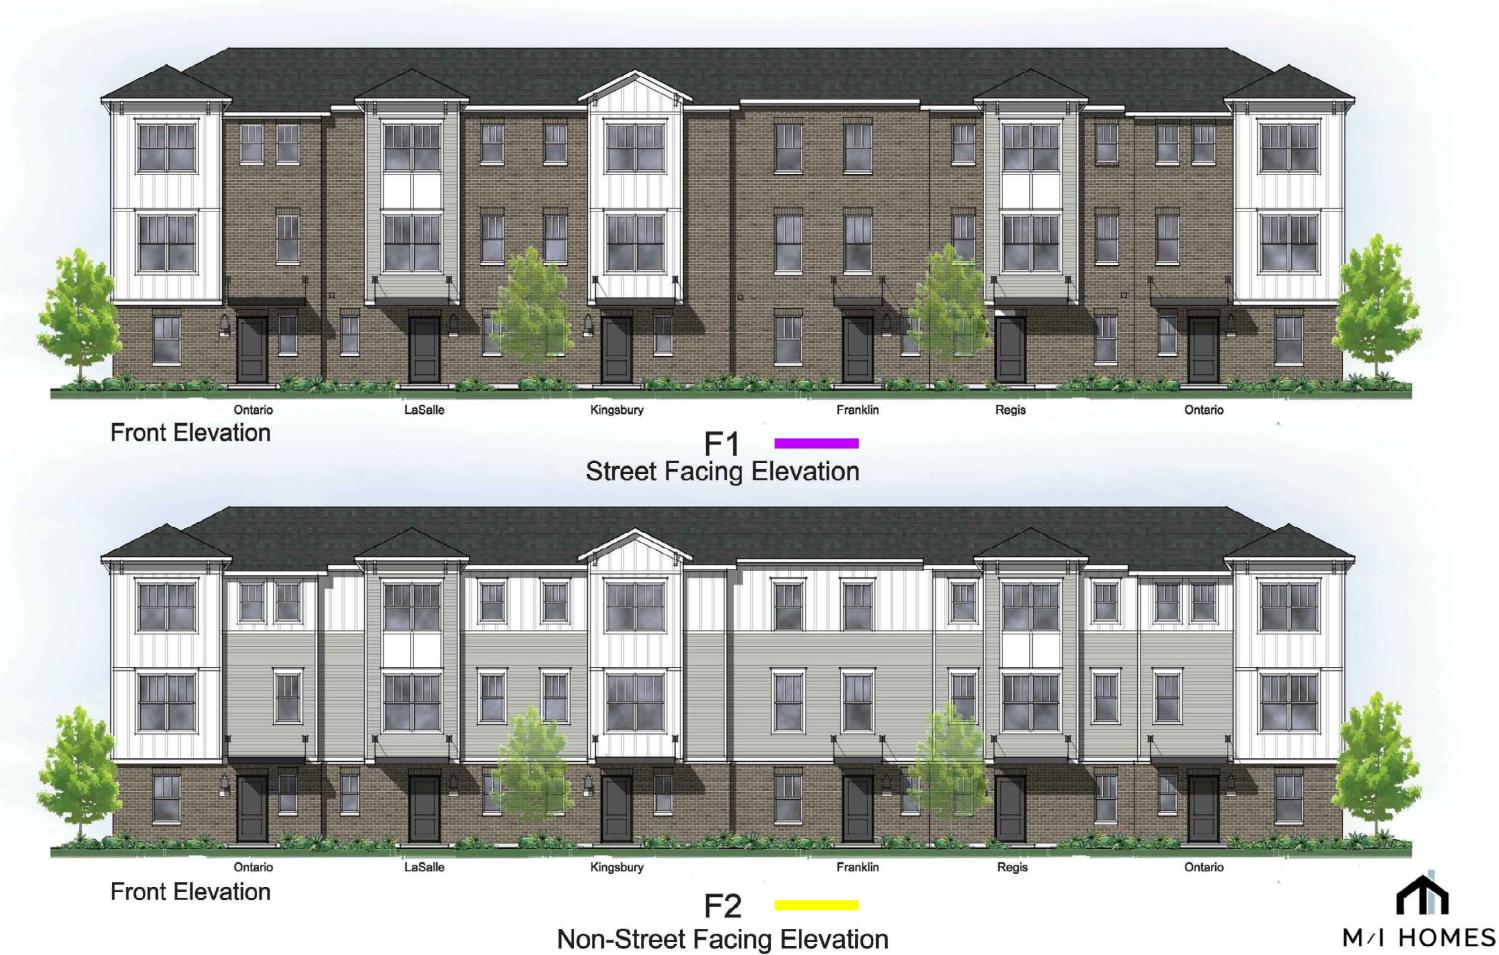

## **UNFINISHED BUSINESS**

 Consideration of a Preliminary Planned Unit Development (PUD), Tentative Plat of Subdivision, Conditional Use for a PUD, and Map Amendment for a Proposed 125-Unit Attached Single-Family (Townhouse) Development in the Current C-3 Zoning District (Proposed R-3 District) at 1050 East Oakton Street, 1000-1100 Executive Way, and 1555 Times Drive – ORDINANCE Z-40-21 (deferred from 7/19/2021 City Council Agenda)