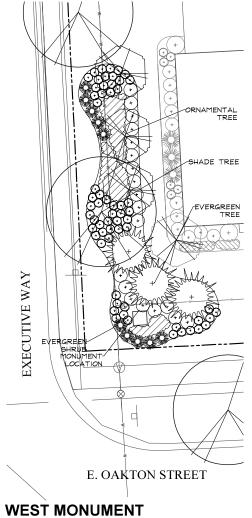

## **UNFINISHED BUSINESS**

 Consideration of a Preliminary Planned Unit Development (PUD), Tentative Plat of Subdivision, Conditional Use for a PUD, and Map Amendment for a Proposed 125-Unit Attached Single-Family (Townhouse) Development in the Current C-3 Zoning District (Proposed R-3 District) at 1050 East Oakton Street, 1000-1100 Executive Way, and 1555 Times Drive – ORDINANCE Z-40-21 (deferred from 7/19/2021 City Council Agenda)