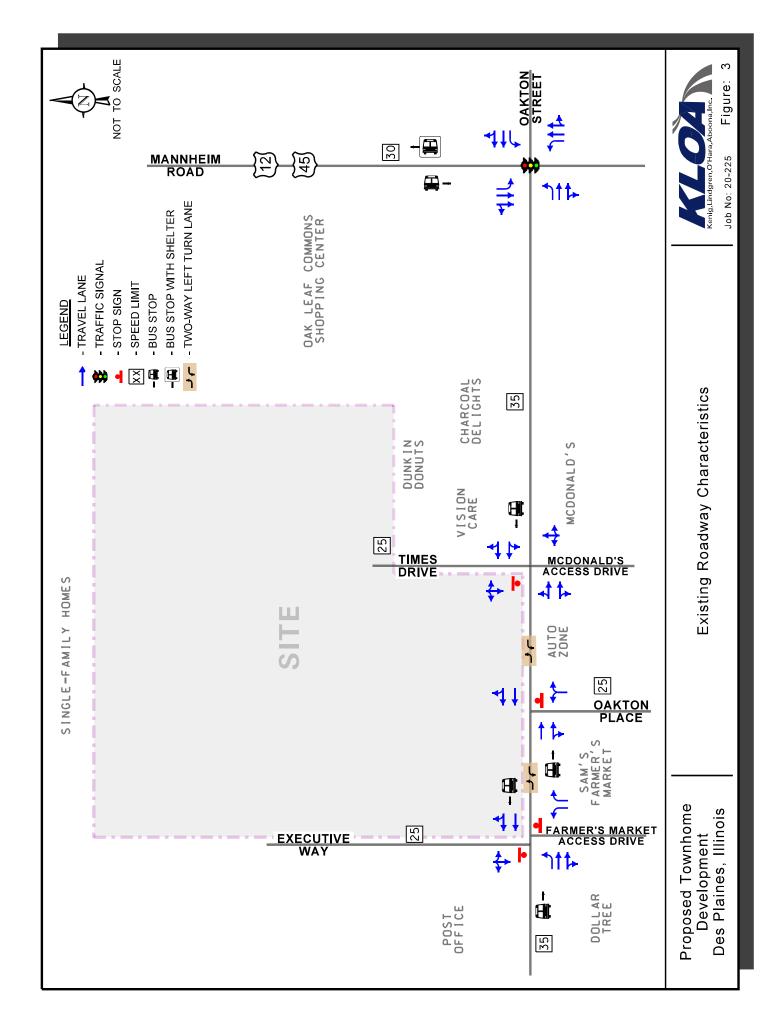

## **UNFINISHED BUSINESS**

 Consideration of a Preliminary Planned Unit Development (PUD), Tentative Plat of Subdivision, Conditional Use for a PUD, and Map Amendment for a Proposed 125-Unit Attached Single-Family (Townhouse) Development in the Current C-3 Zoning District (Proposed R-3 District) at 1050 East Oakton Street, 1000-1100 Executive Way, and 1555 Times Drive – ORDINANCE Z-40-21 (deferred from 7/19/2021 City Council Agenda)