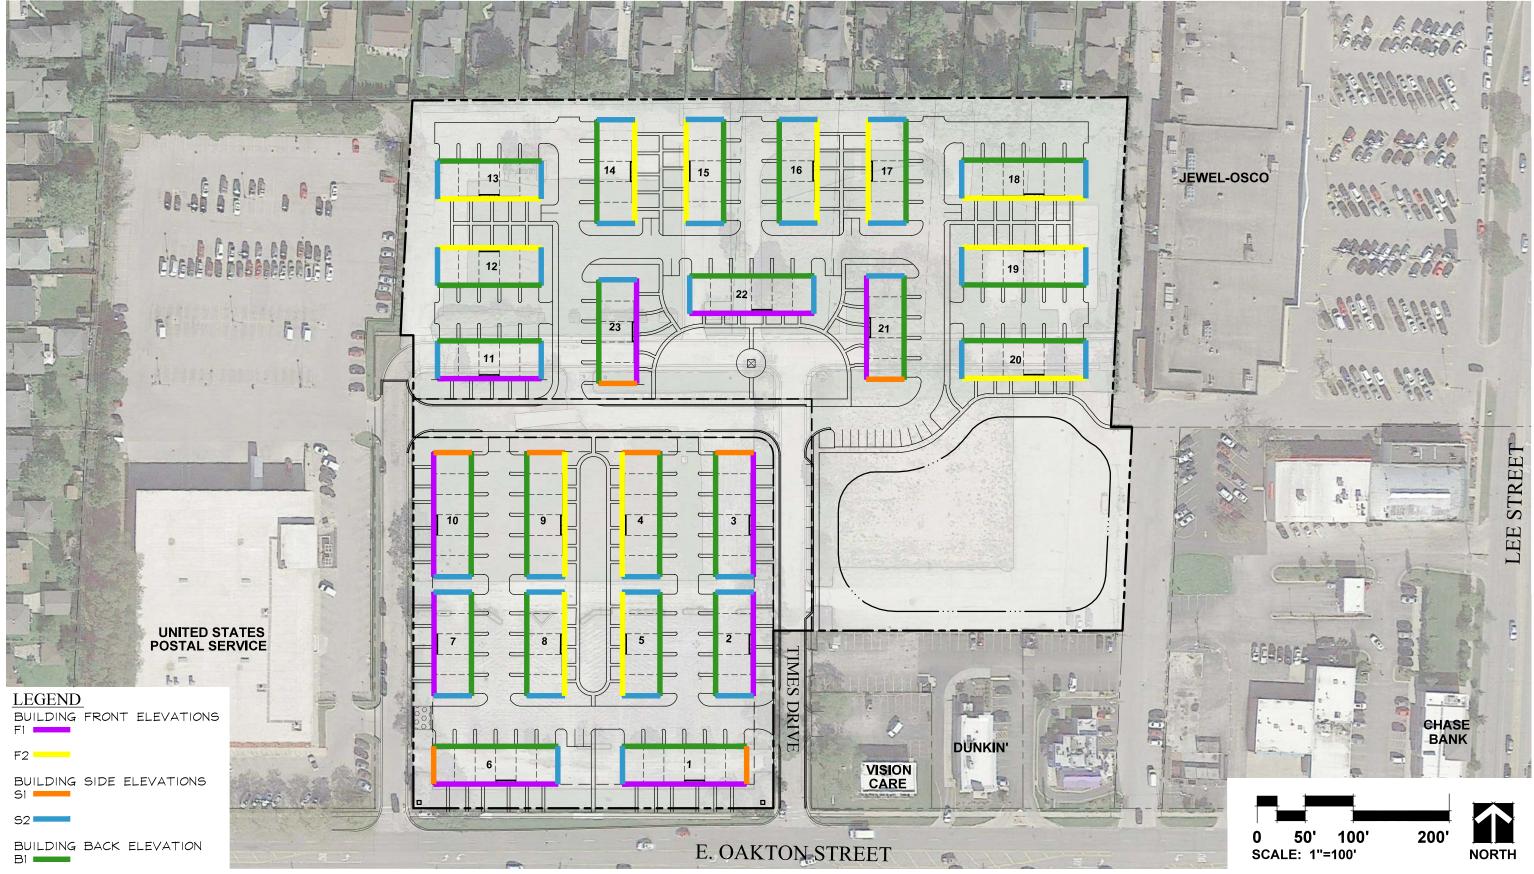

## **UNFINISHED BUSINESS**

 Consideration of a Preliminary Planned Unit Development (PUD), Tentative Plat of Subdivision, Conditional Use for a PUD, and Map Amendment for a Proposed 125-Unit Attached Single-Family (Townhouse) Development in the Current C-3 Zoning District (Proposed R-3 District) at 1050 East Oakton Street, 1000-1100 Executive Way, and 1555 Times Drive – ORDINANCE Z-40-21 (deferred from 7/19/2021 City Council Agenda)