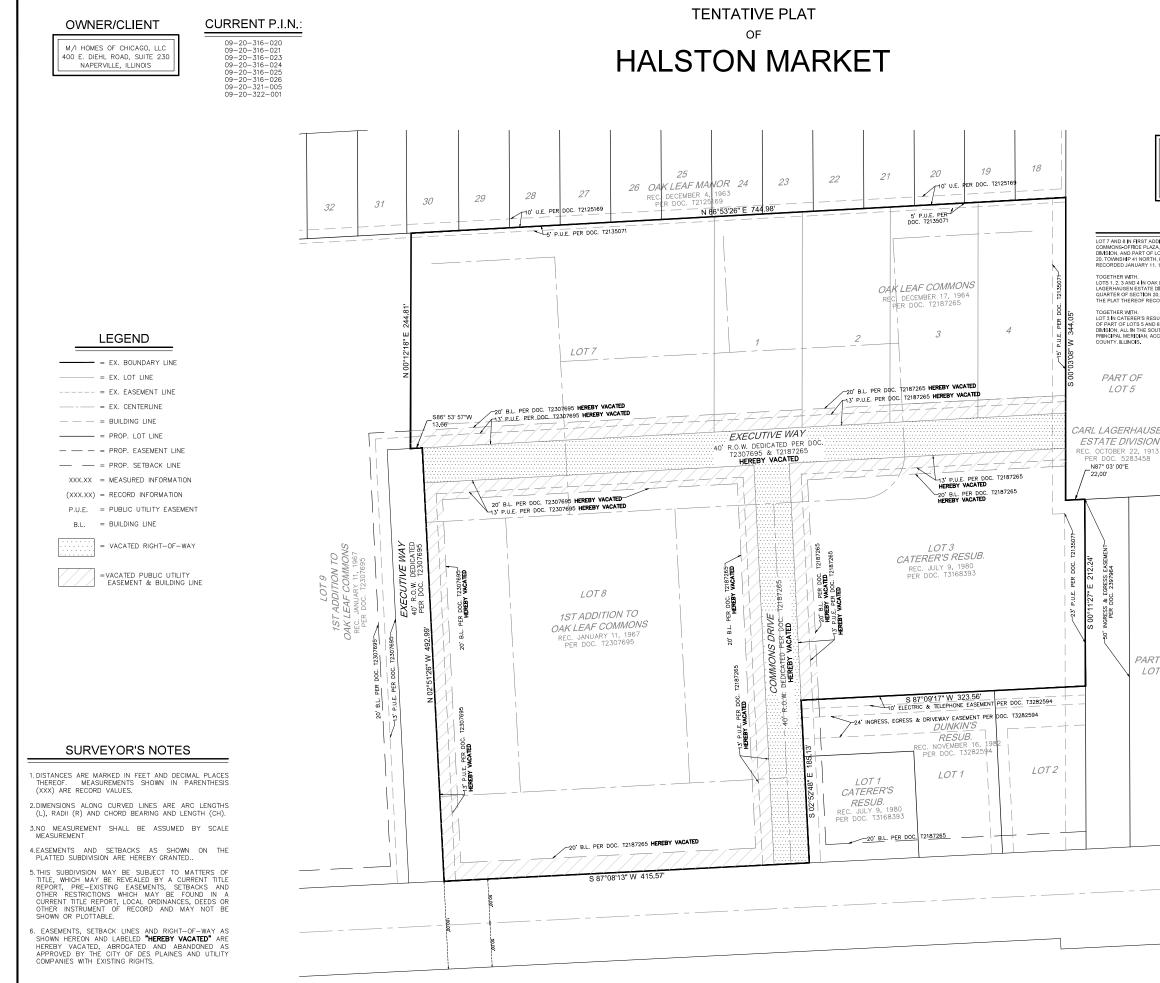

## **UNFINISHED BUSINESS**

 Consideration of a Preliminary Planned Unit Development (PUD), Tentative Plat of Subdivision, Conditional Use for a PUD, and Map Amendment for a Proposed 125-Unit Attached Single-Family (Townhouse) Development in the Current C-3 Zoning District (Proposed R-3 District) at 1050 East Oakton Street, 1000-1100 Executive Way, and 1555 Times Drive – ORDINANCE Z-40-21 (deferred from 7/19/2021 City Council Agenda)