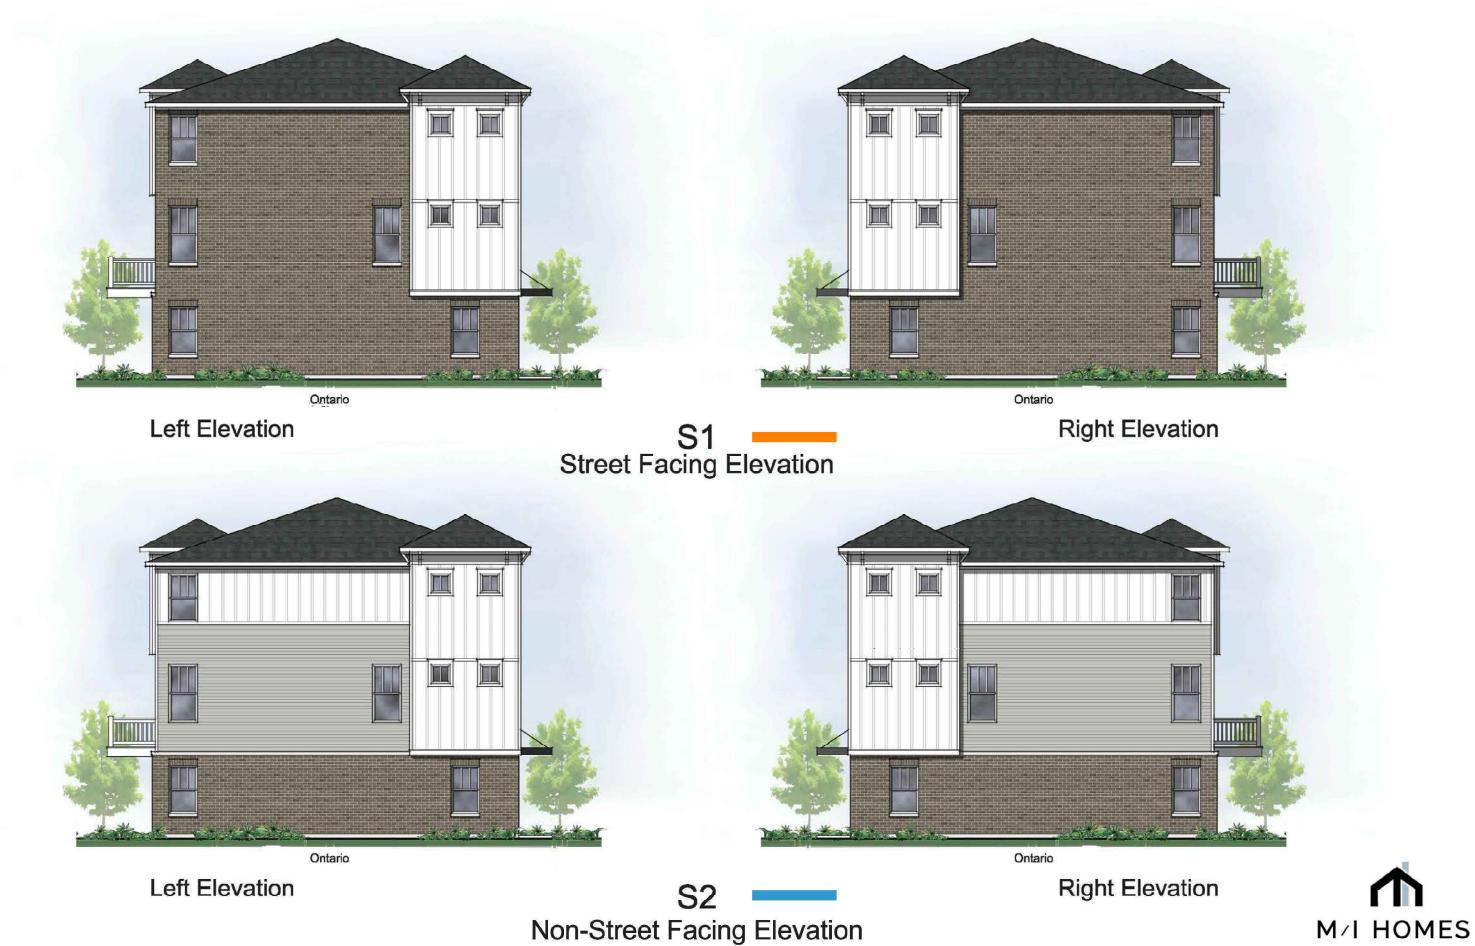

## **UNFINISHED BUSINESS**

 Consideration of a Preliminary Planned Unit Development (PUD), Tentative Plat of Subdivision, Conditional Use for a PUD, and Map Amendment for a Proposed 125-Unit Attached Single-Family (Townhouse) Development in the Current C-3 Zoning District (Proposed R-3 District) at 1050 East Oakton Street, 1000-1100 Executive Way, and 1555 Times Drive – ORDINANCE Z-40-21 (deferred from 7/19/2021 City Council Agenda)