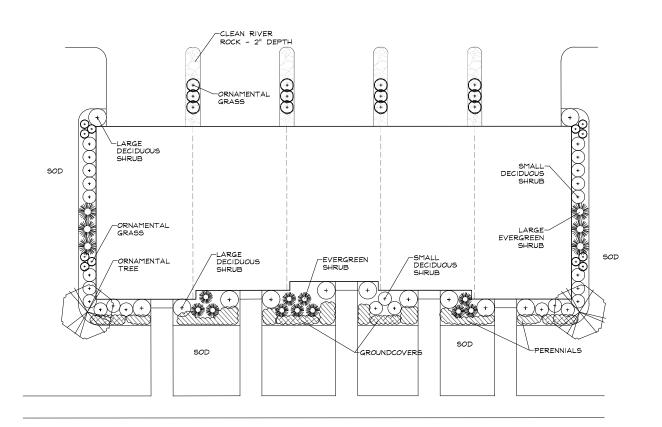

02 W. LIBERTY DRIVE WHEATON, ILLINOIS 60187



#### CIVIL ENGINEER:

CAGE CIVIL ENGINEERING 3110 WOODCREEK DRIVE DOWNERS GROVE, ILLINOIS 60515



LOCATION MAP SCALE: 1"=150'



#### **INDEX OF SHEETS**

| SHEET NO. | DESCRIPTION                        |
|-----------|------------------------------------|
| 0         | COVER SHEET                        |
| 1         | OVERALL LANDSCAPE PLAN             |
| 2         | LANDSCAPE PLAN                     |
| 3         | LANDSCAPE PLAN                     |
| 4         | TYPICAL FOUNDATION LANDSCAPE PLANS |
| 5         | MONUMENT DETAILS                   |
| 6         | TREE REMOVAL PLAN                  |
| 7         | LANDSCAPE SPECIFICATIONS           |
|           |                                    |



Page 21 of 93





Attachment 5



#### **TYPICAL 5 UNIT TOWNHOME FOUNDATION PLAN** SCALE: 1"=10'



#### **TYPICAL 6 UNIT TOWNHOME FOUNDATION PLAN** SCALE: 1"=10'

Attachment 5

|             | FOUNDATION PLAN<br>(H/EAST FACING) PLAN                         | NT LIST  |                 |
|-------------|-----------------------------------------------------------------|----------|-----------------|
| ^           | Betanical/Common Name                                           | Size     | Remorks         |
|             | ORNAMENTAL TREES                                                |          |                 |
| 1 CUP       | Malus 'Jewelcole'<br>RED JEWEL CRABAPPLE                        | 6' Ht.   | Clump form      |
|             | Magnolia stellata 'Royal Star'<br>ROYAL STAR MAGNOLIA           | 6' Ht.   | Clump