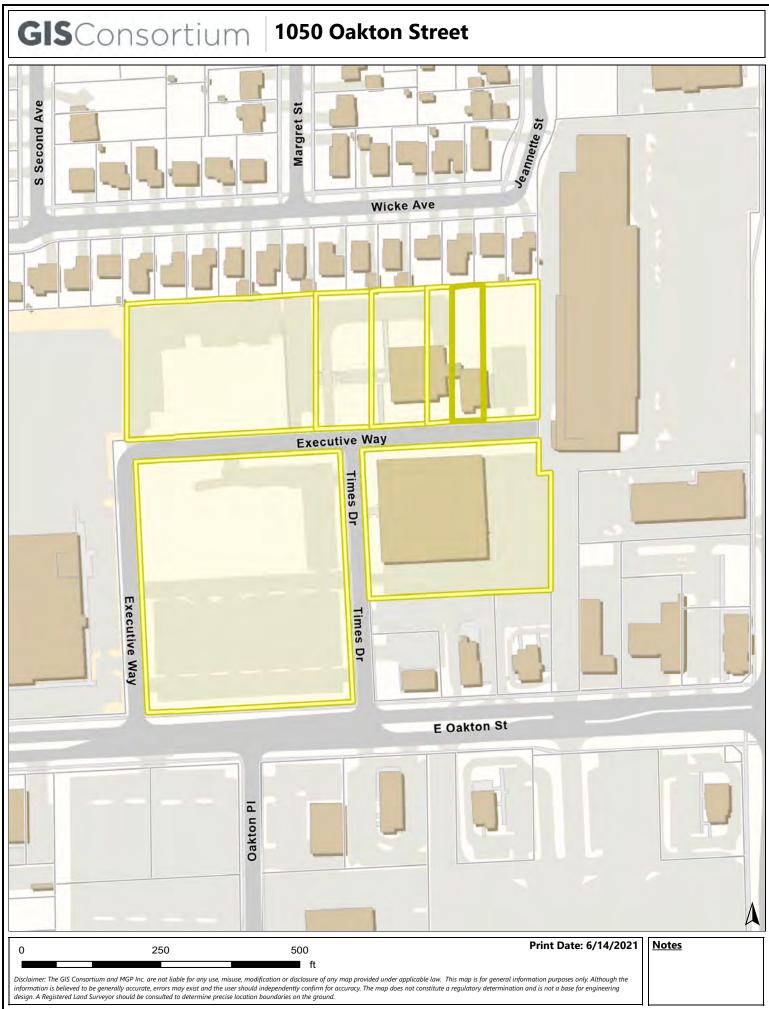

## **UNFINISHED BUSINESS**

 Consideration of a Preliminary Planned Unit Development (PUD), Tentative Plat of Subdivision, Conditional Use for a PUD, and Map Amendment for a Proposed 125-Unit Attached Single-Family (Townhouse) Development in the Current C-3 Zoning District (Proposed R-3 District) at 1050 East Oakton Street, 1000-1100 Executive Way, and 1555 Times Drive – ORDINANCE Z-40-21 (deferred from 7/19/2021 City Council Agenda)