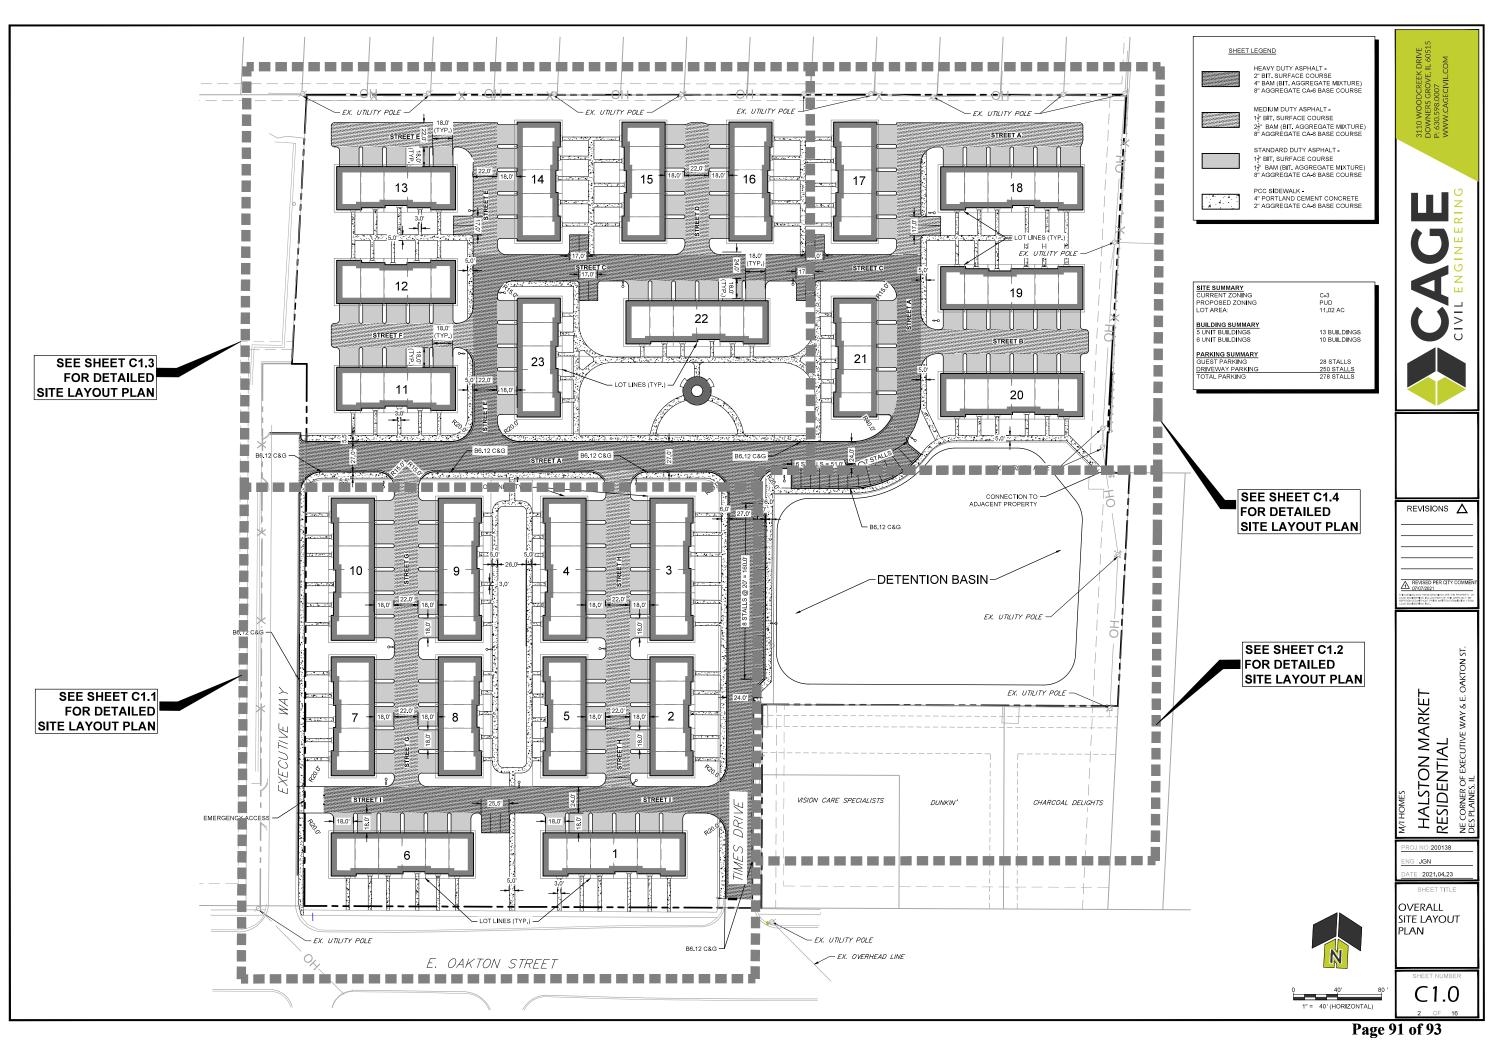

## **UNFINISHED BUSINESS**

 Consideration of a Preliminary Planned Unit Development (PUD), Tentative Plat of Subdivision, Conditional Use for a PUD, and Map Amendment for a Proposed 125-Unit Attached Single-Family (Townhouse) Development in the Current C-3 Zoning District (Proposed R-3 District) at 1050 East Oakton Street, 1000-1100 Executive Way, and 1555 Times Drive – ORDINANCE Z-40-21 (deferred from 7/19/2021 City Council Agenda)