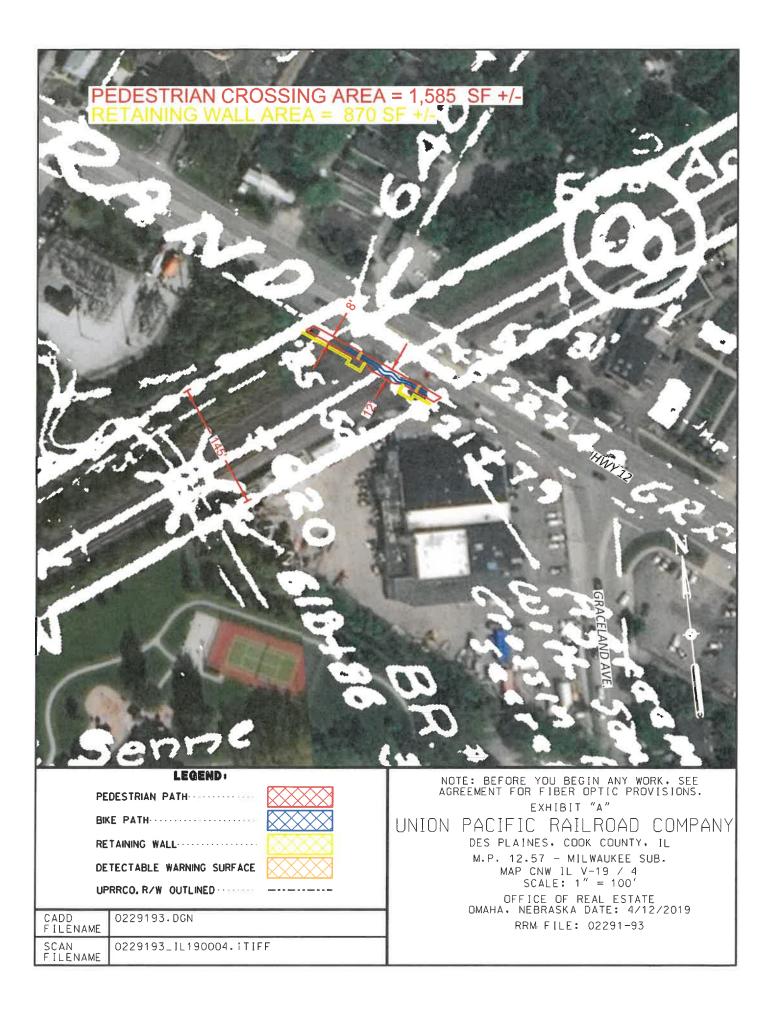

# CONSENT AGENDA

- 1. Approval of New Ownership for Existing Class A Tavern Liquor License for E&G Road House, Inc., d/b/a Rand Road House, 864 Rand Road
- 2. Approval of New Ownership for Existing Class M Gas Station/Retail Sales Beer & Wine Only Liquor License for 2380 River, Inc. d/b/a Mobil Gas Station, 2380 River Road
- 3. **RESOLUTION R-120-21**: Approving and Ratifying the Procurement of Police Department Promotion Assessment and Testing from Industrial Organizational Solutions, Inc. at a Cost Not-to-Exceed \$33,215
- 4. **RESOLUTION R-132-21**: Authorizing the Expenditure of Funds Pursuant to Railroad Agreements for the Rand Road Sidepath Project in the Total Amount of \$424,926. Budgeted Funds Grant Funded Projects and Capital Projects.
- 5. Minutes/Regular Meeting August 2, 2021
- 6. **SECOND READING ORDINANCE M-9-21**: Amending Section 6-2-4 of the Des Plaines City Code Regarding Obscene and Immoral Acts
- 7. **SECOND READING ORDINANCE M-10-21**: Amending Title 4 of the Des Plaines City Code to Remove Fees Associated with Occasional (Garage) Sales