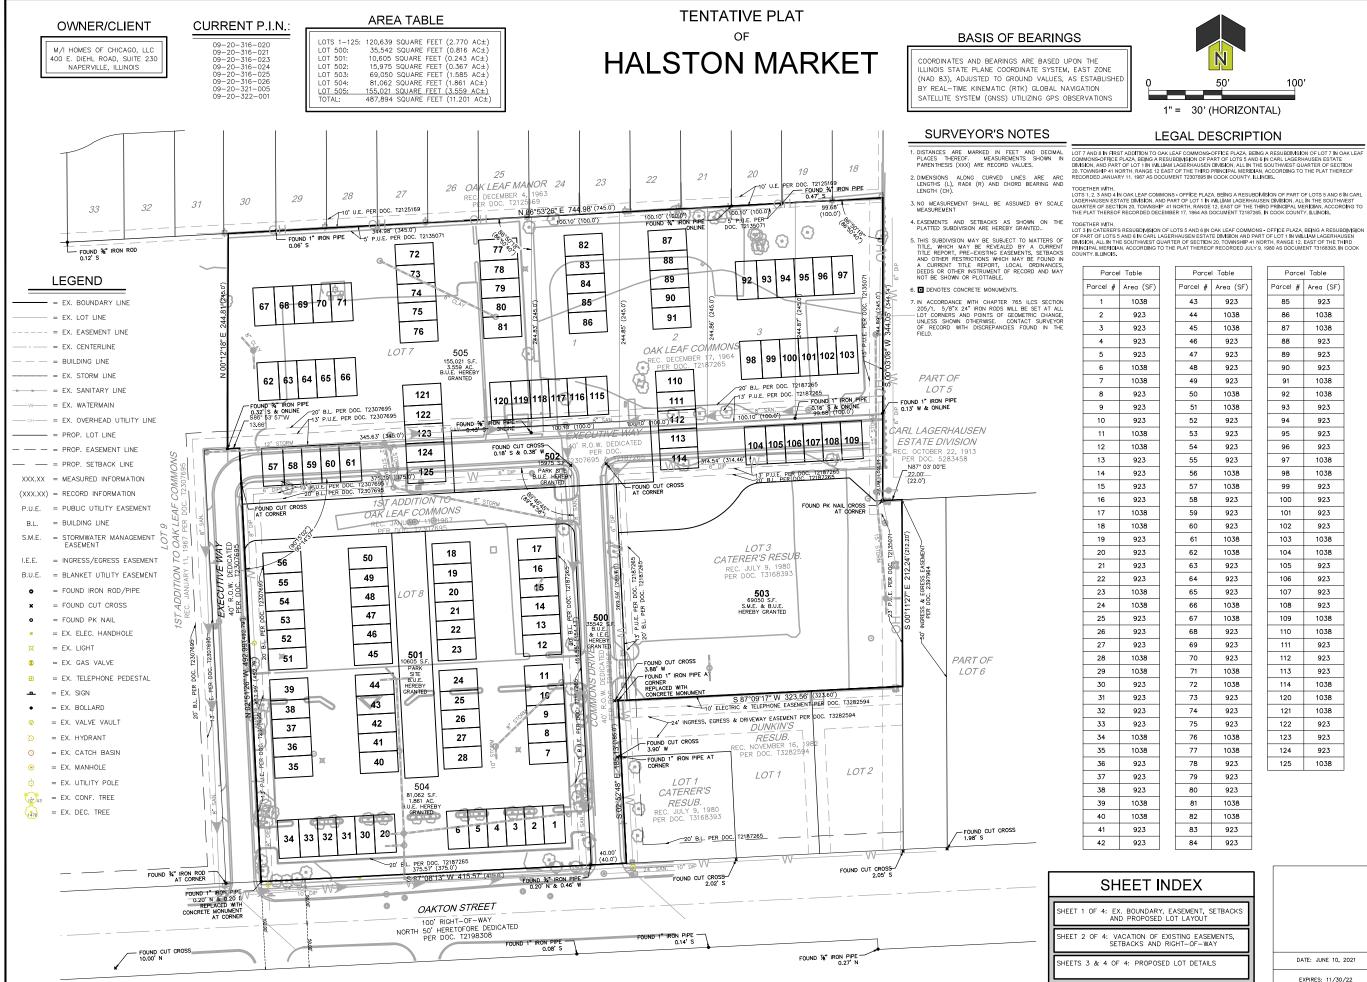

## **UNFINISHED BUSINESS**

 Consideration of a Preliminary Planned Unit Development (PUD), Tentative Plat of Subdivision, Conditional Use for a PUD, and Map Amendment for a Proposed 125-Unit Attached Single-Family (Townhouse) Development in the Current C-3 Zoning District (Proposed R-3 District) at 1050 East Oakton Street, 1000-1100 Executive Way, and 1555 Times Drive – ORDINANCE Z-40-21 (deferred from 7/19/2021 City Council Agenda)