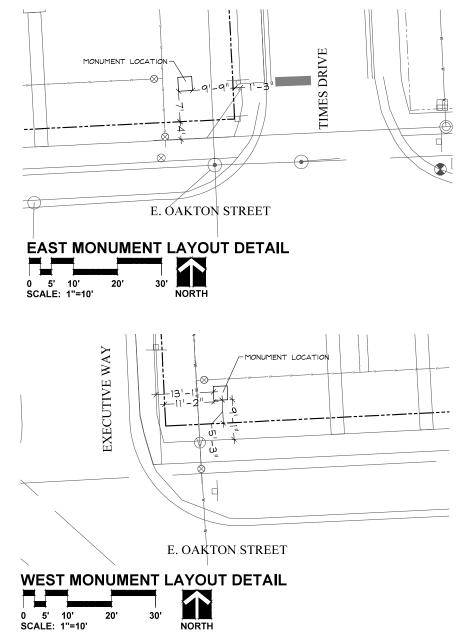

## **UNFINISHED BUSINESS**

 Consideration of a Preliminary Planned Unit Development (PUD), Tentative Plat of Subdivision, Conditional Use for a PUD, and Map Amendment for a Proposed 125-Unit Attached Single-Family (Townhouse) Development in the Current C-3 Zoning District (Proposed R-3 District) at 1050 East Oakton Street, 1000-1100 Executive Way, and 1555 Times Drive – ORDINANCE Z-40-21 (deferred from 7/19/2021 City Council Agenda)