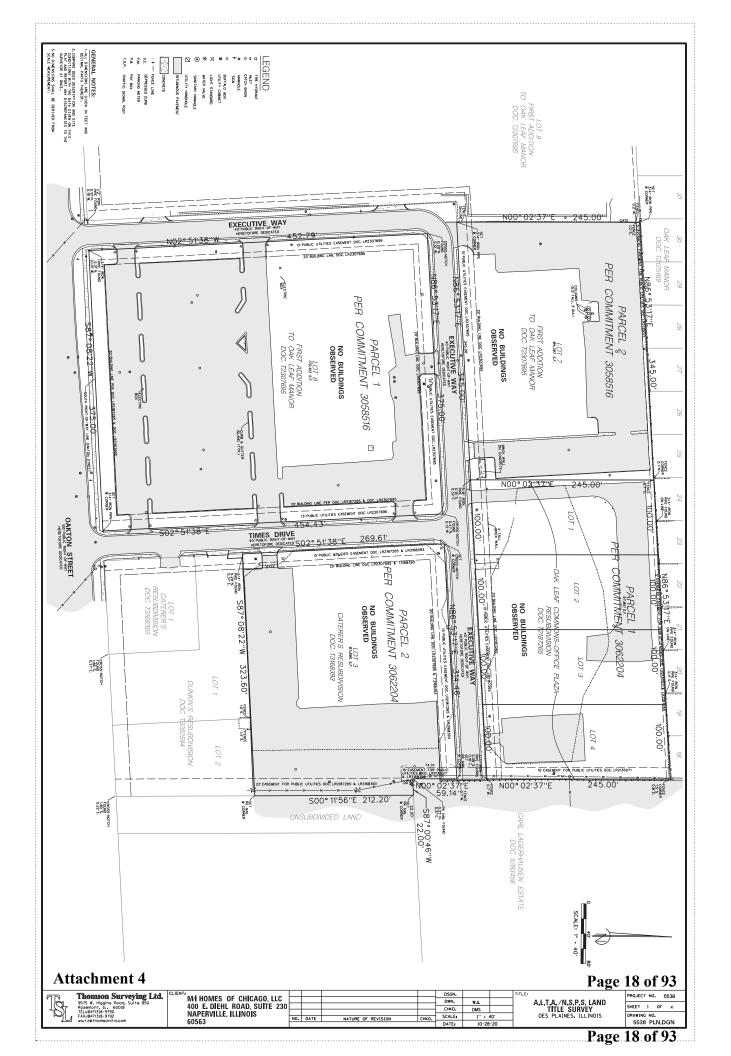

## **UNFINISHED BUSINESS**

 Consideration of a Preliminary Planned Unit Development (PUD), Tentative Plat of Subdivision, Conditional Use for a PUD, and Map Amendment for a Proposed 125-Unit Attached Single-Family (Townhouse) Development in the Current C-3 Zoning District (Proposed R-3 District) at 1050 East Oakton Street, 1000-1100 Executive Way, and 1555 Times Drive – ORDINANCE Z-40-21 (deferred from 7/19/2021 City Council Agenda)