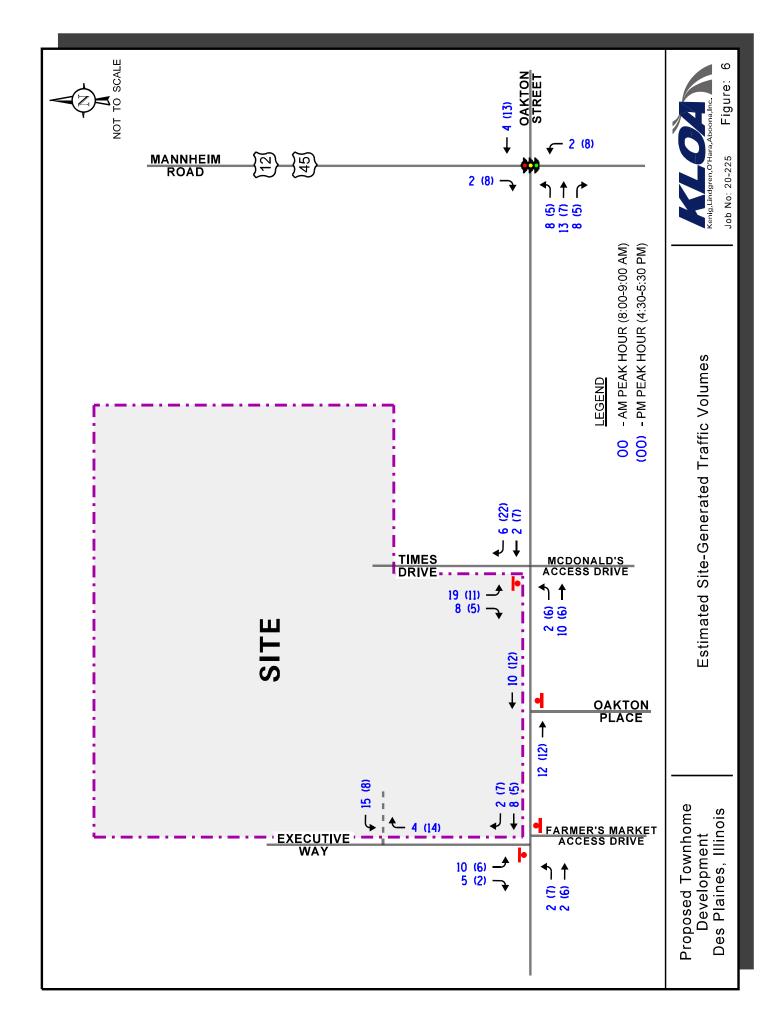

## **UNFINISHED BUSINESS**

 Consideration of a Preliminary Planned Unit Development (PUD), Tentative Plat of Subdivision, Conditional Use for a PUD, and Map Amendment for a Proposed 125-Unit Attached Single-Family (Townhouse) Development in the Current C-3 Zoning District (Proposed R-3 District) at 1050 East Oakton Street, 1000-1100 Executive Way, and 1555 Times Drive – ORDINANCE Z-40-21 (deferred from 7/19/2021 City Council Agenda)