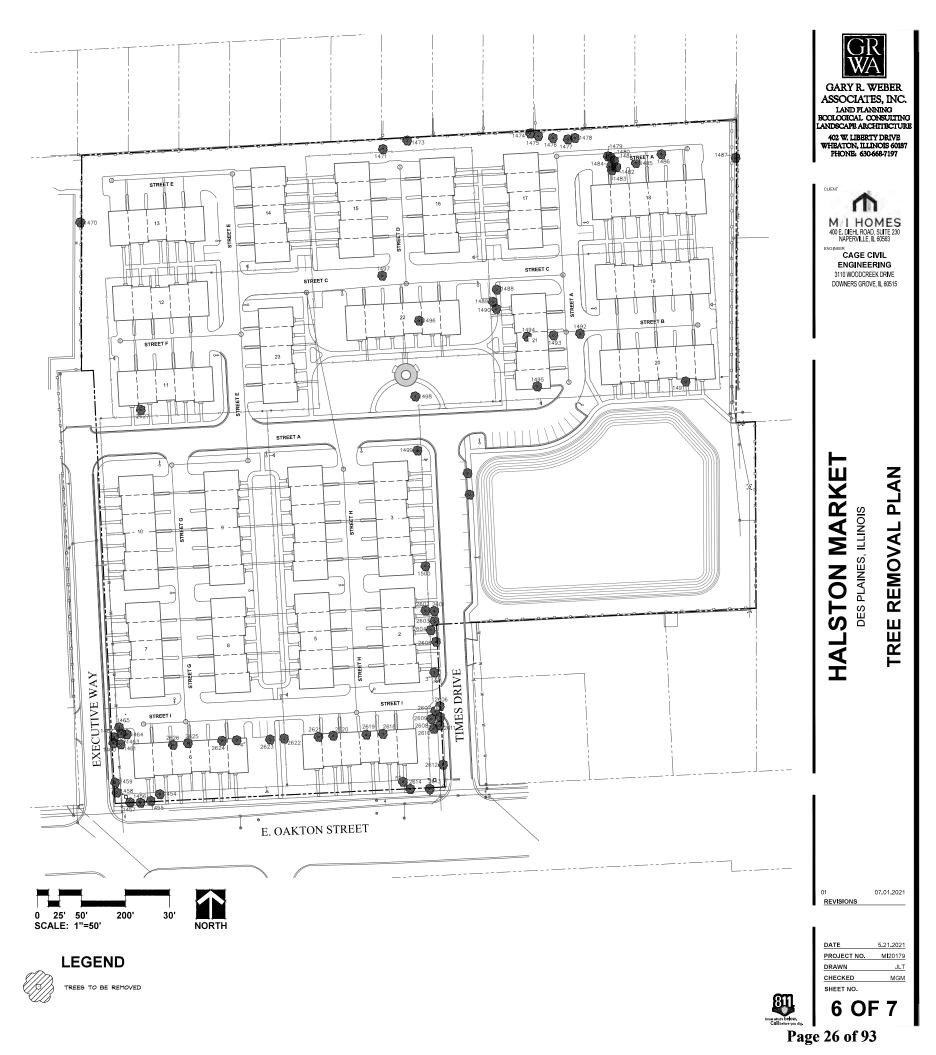

## **UNFINISHED BUSINESS**

 Consideration of a Preliminary Planned Unit Development (PUD), Tentative Plat of Subdivision, Conditional Use for a PUD, and Map Amendment for a Proposed 125-Unit Attached Single-Family (Townhouse) Development in the Current C-3 Zoning District (Proposed R-3 District) at 1050 East Oakton Street, 1000-1100 Executive Way, and 1555 Times Drive – ORDINANCE Z-40-21 (deferred from 7/19/2021 City Council Agenda)