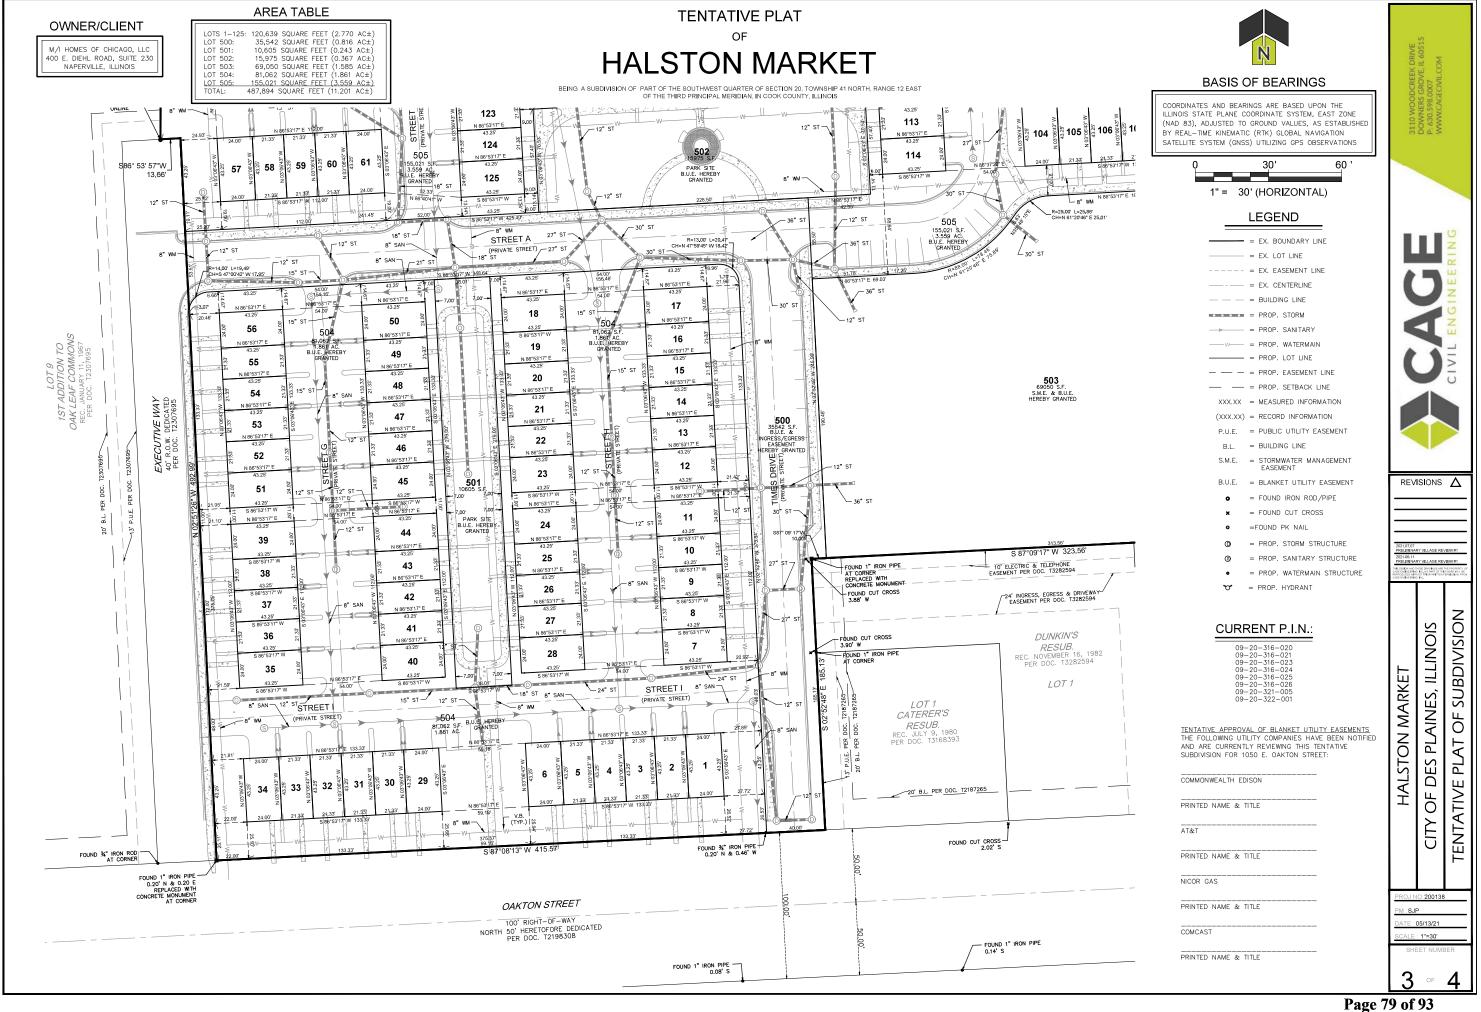

## **UNFINISHED BUSINESS**

 Consideration of a Preliminary Planned Unit Development (PUD), Tentative Plat of Subdivision, Conditional Use for a PUD, and Map Amendment for a Proposed 125-Unit Attached Single-Family (Townhouse) Development in the Current C-3 Zoning District (Proposed R-3 District) at 1050 East Oakton Street, 1000-1100 Executive Way, and 1555 Times Drive – ORDINANCE Z-40-21 (deferred from 7/19/2021 City Council Agenda)

**Issue: The City Council is asked to hold a public hearing to consider the following text amendments to the Zoning Ordinance:** (i) establish Cannabis Dispensary (retail sales of legal cannabis products) as a permitted use in the C-3 General Commercial and C-4 Regional Shopping Districts and a conditional use in the C-5 Central Business District; (ii) establish Cannabis Dispensary as a permitted use in the M-2 General Manufacturing District; (iii) remove the minimum-distance requirement between Cannabis Business Establishments (1,500 feet); (iv) amend the Specific Use Regulations for Cannabis Business Establishments; and (v) remove the application fee for minor variations.

| PIN:                 | Citywide                                                                                                                                                                                                                                                                                                                                                                                                                                 |
|----------------------|------------------------------------------------------------------------------------------------------------------------------------------------------------------------------------------------------------------------------------------------------------------------------------------------------------------------------------------------------------------------------------------------------------------------------------------|
| Petitioner:          | City of Des Plaines, 1420 Miner Street, Des Plaines, IL 60016                                                                                                                                                                                                                                                                                                                                                                            |
| Case Number:         | #21-026-TA                                                                                                                                                                                                                                                                                                                                                                                                                               |
| Project Description: | The City of Des Plaines is proposing amending the Zoning Ordinance to make cannabis dispensaries a permitted use (currently conditional use) in the C-3, C-4, and M-2 districts, and a conditional use (currently not allowed) in the C-5 district. Additionally, the proposed amendments remove the minimum-distance requirement of 1,500 feet between cannabis business establishments and remove the minor variation application fee. |

As part of an economic development strategy to offer stand-out, time-efficient, streamlined permitting and approval, the City is requesting consideration of amendments to make cannabis dispensaries a *permitted* use in the C-3, C-4, and M-2 districts, where they are currently *conditional* uses. If this change is approved, interested dispensaries will find their prospective approval process to be two-to-three months shorter than it had been, likely shorter than in a nearby municipalities (see the table on Page 3). The affected zoning districts are illustrated in Attachment 2. In general, this change would apply to most of the City's prime sites for cannabis dispensaries: high-traffic and/or visible areas and corridors that are accessible not only to Des Plaines residents but also to those from elsewhere. Dispensaries are an opportunity to attract non-local spending.