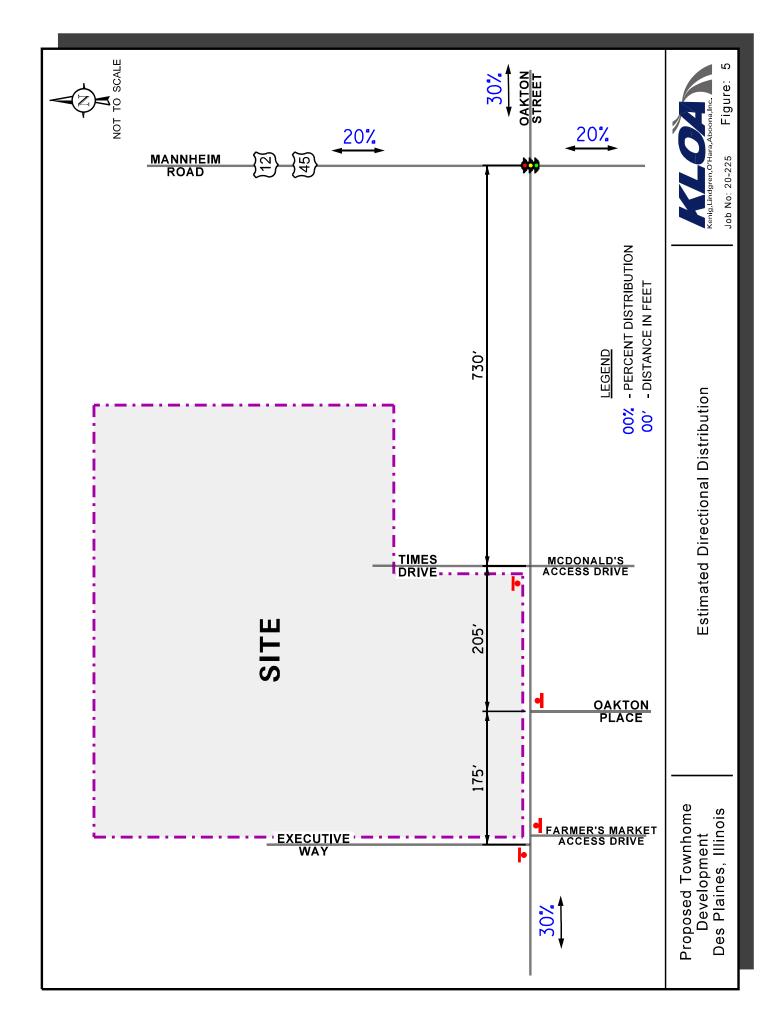

## **UNFINISHED BUSINESS**

 Consideration of a Preliminary Planned Unit Development (PUD), Tentative Plat of Subdivision, Conditional Use for a PUD, and Map Amendment for a Proposed 125-Unit Attached Single-Family (Townhouse) Development in the Current C-3 Zoning District (Proposed R-3 District) at 1050 East Oakton Street, 1000-1100 Executive Way, and 1555 Times Drive – ORDINANCE Z-40-21 (deferred from 7/19/2021 City Council Agenda)