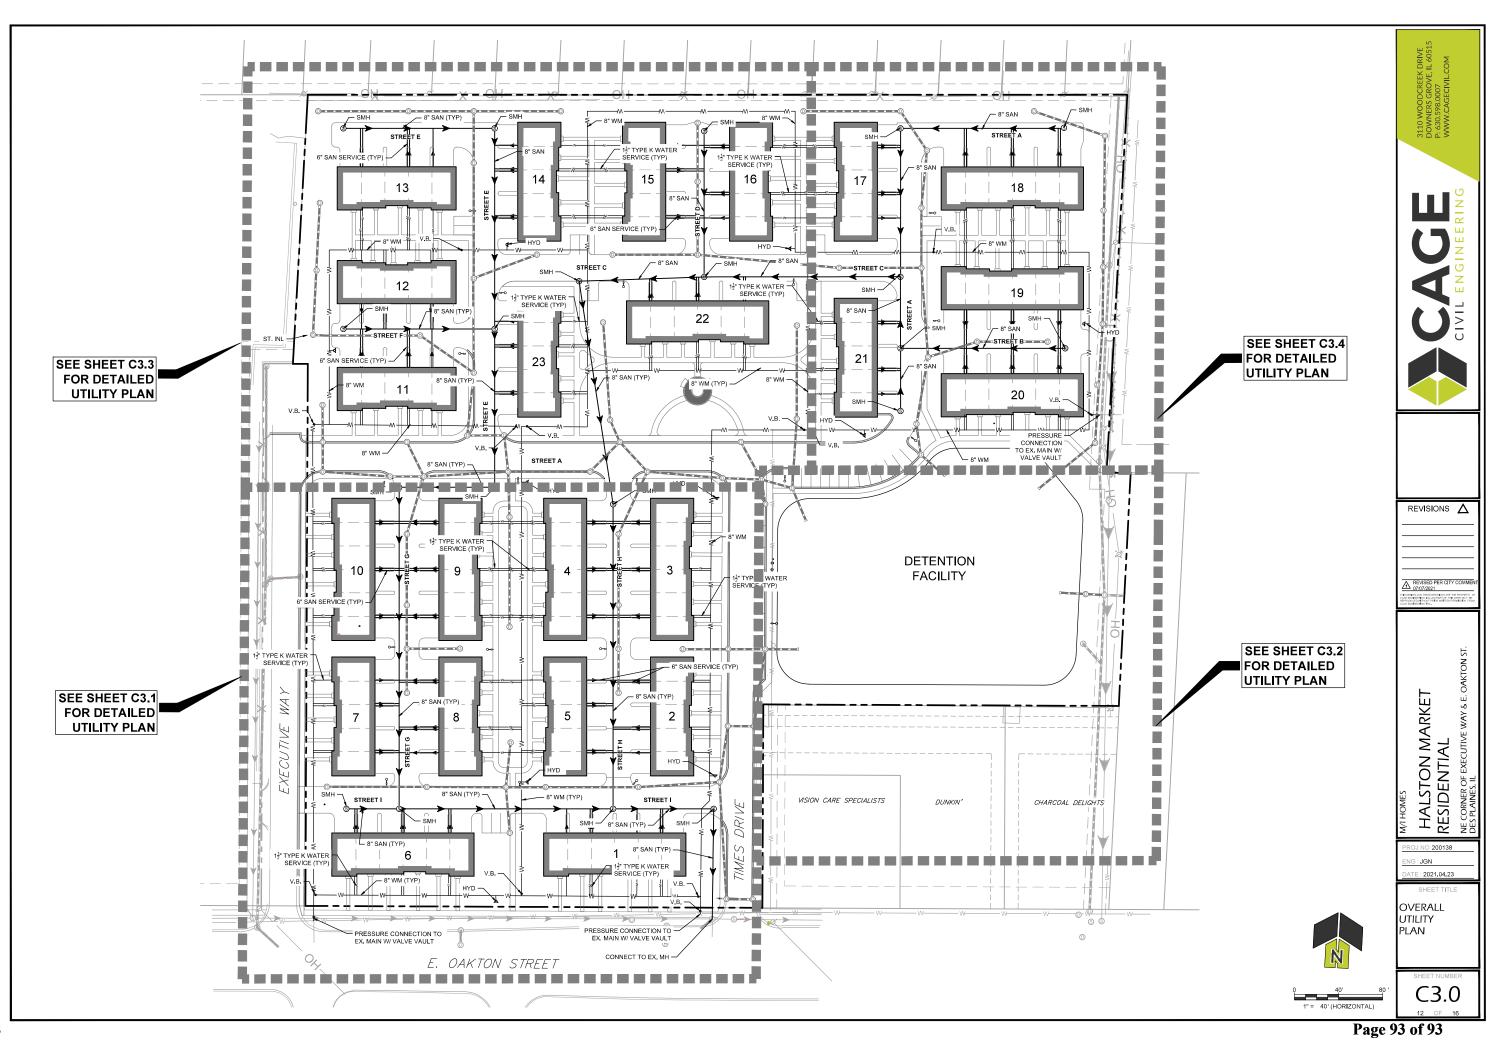

## **UNFINISHED BUSINESS**

 Consideration of a Preliminary Planned Unit Development (PUD), Tentative Plat of Subdivision, Conditional Use for a PUD, and Map Amendment for a Proposed 125-Unit Attached Single-Family (Townhouse) Development in the Current C-3 Zoning District (Proposed R-3 District) at 1050 East Oakton Street, 1000-1100 Executive Way, and 1555 Times Drive – ORDINANCE Z-40-21 (deferred from 7/19/2021 City Council Agenda)