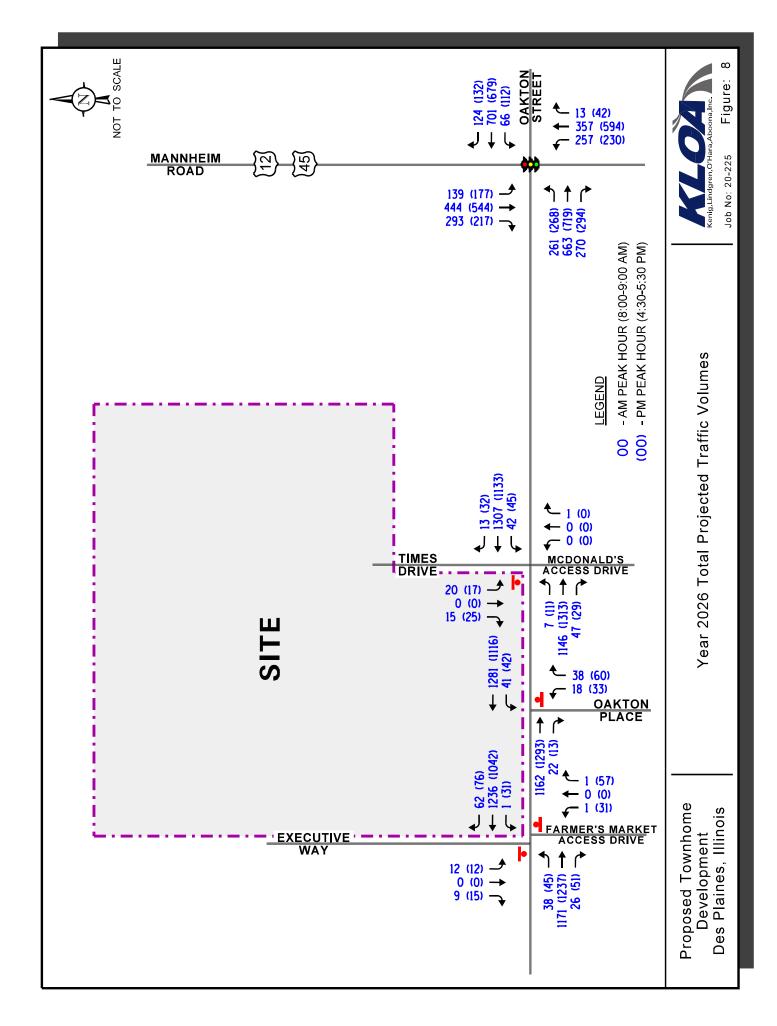

## **UNFINISHED BUSINESS**

 Consideration of a Preliminary Planned Unit Development (PUD), Tentative Plat of Subdivision, Conditional Use for a PUD, and Map Amendment for a Proposed 125-Unit Attached Single-Family (Townhouse) Development in the Current C-3 Zoning District (Proposed R-3 District) at 1050 East Oakton Street, 1000-1100 Executive Way, and 1555 Times Drive – ORDINANCE Z-40-21 (deferred from 7/19/2021 City Council Agenda)