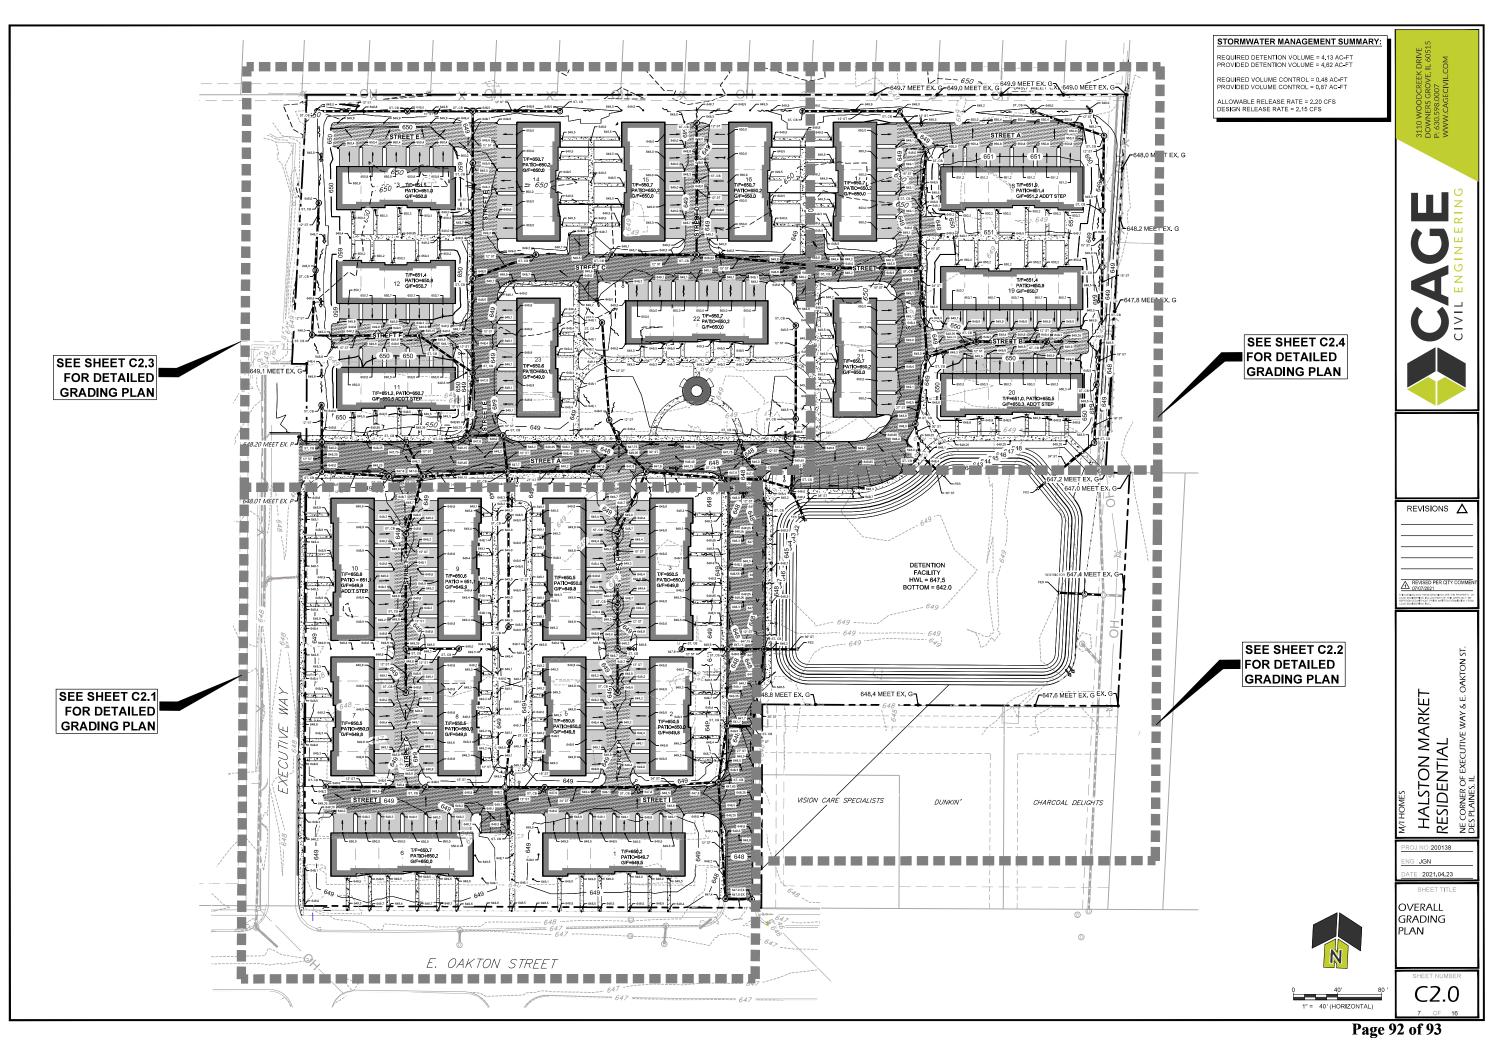

## **UNFINISHED BUSINESS**

 Consideration of a Preliminary Planned Unit Development (PUD), Tentative Plat of Subdivision, Conditional Use for a PUD, and Map Amendment for a Proposed 125-Unit Attached Single-Family (Townhouse) Development in the Current C-3 Zoning District (Proposed R-3 District) at 1050 East Oakton Street, 1000-1100 Executive Way, and 1555 Times Drive – ORDINANCE Z-40-21 (deferred from 7/19/2021 City Council Agenda)