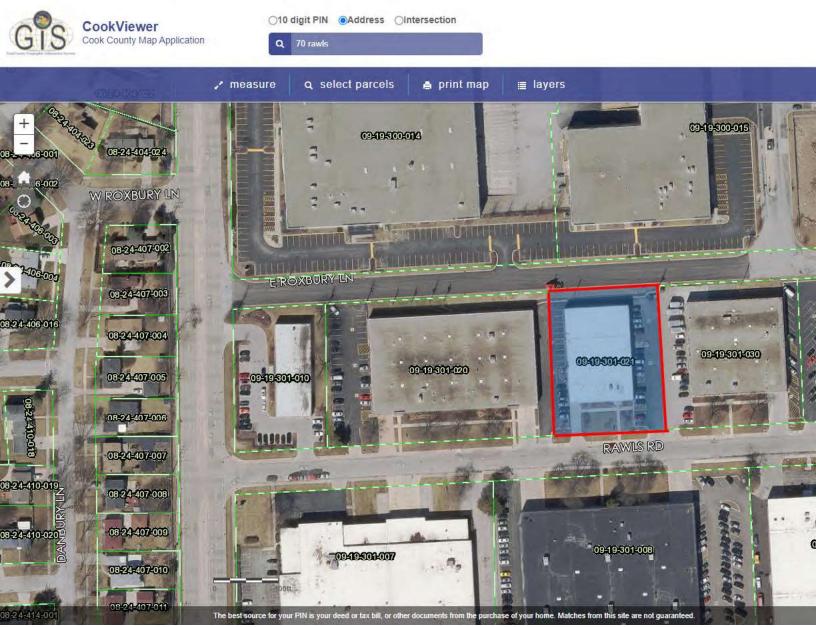

## NEW BUSINESS

- 1. <u>FINANCE & ADMINISTRATION</u> Alderman Artur Zadrozny, Chair
  - a. Warrant Register in the Amount of \$3,564,649.96 **RESOLUTION R-133-21**
- 2. <u>COMMUNITY DEVELOPMENT</u> Alderman Malcolm Chester, Chair
  - a. Consideration of a Resolution Consenting to and Supporting a Renewal for a Cook County Class 6b Tax Incentive at 70 Rawls Road – **RESOLUTION R-134-21**