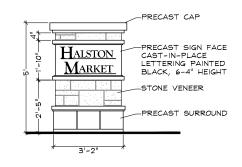

## **UNFINISHED BUSINESS**

 Consideration of a Preliminary Planned Unit Development (PUD), Tentative Plat of Subdivision, Conditional Use for a PUD, and Map Amendment for a Proposed 125-Unit Attached Single-Family (Townhouse) Development in the Current C-3 Zoning District (Proposed R-3 District) at 1050 East Oakton Street, 1000-1100 Executive Way, and 1555 Times Drive – ORDINANCE Z-40-21 (deferred from 7/19/2021 City Council Agenda)