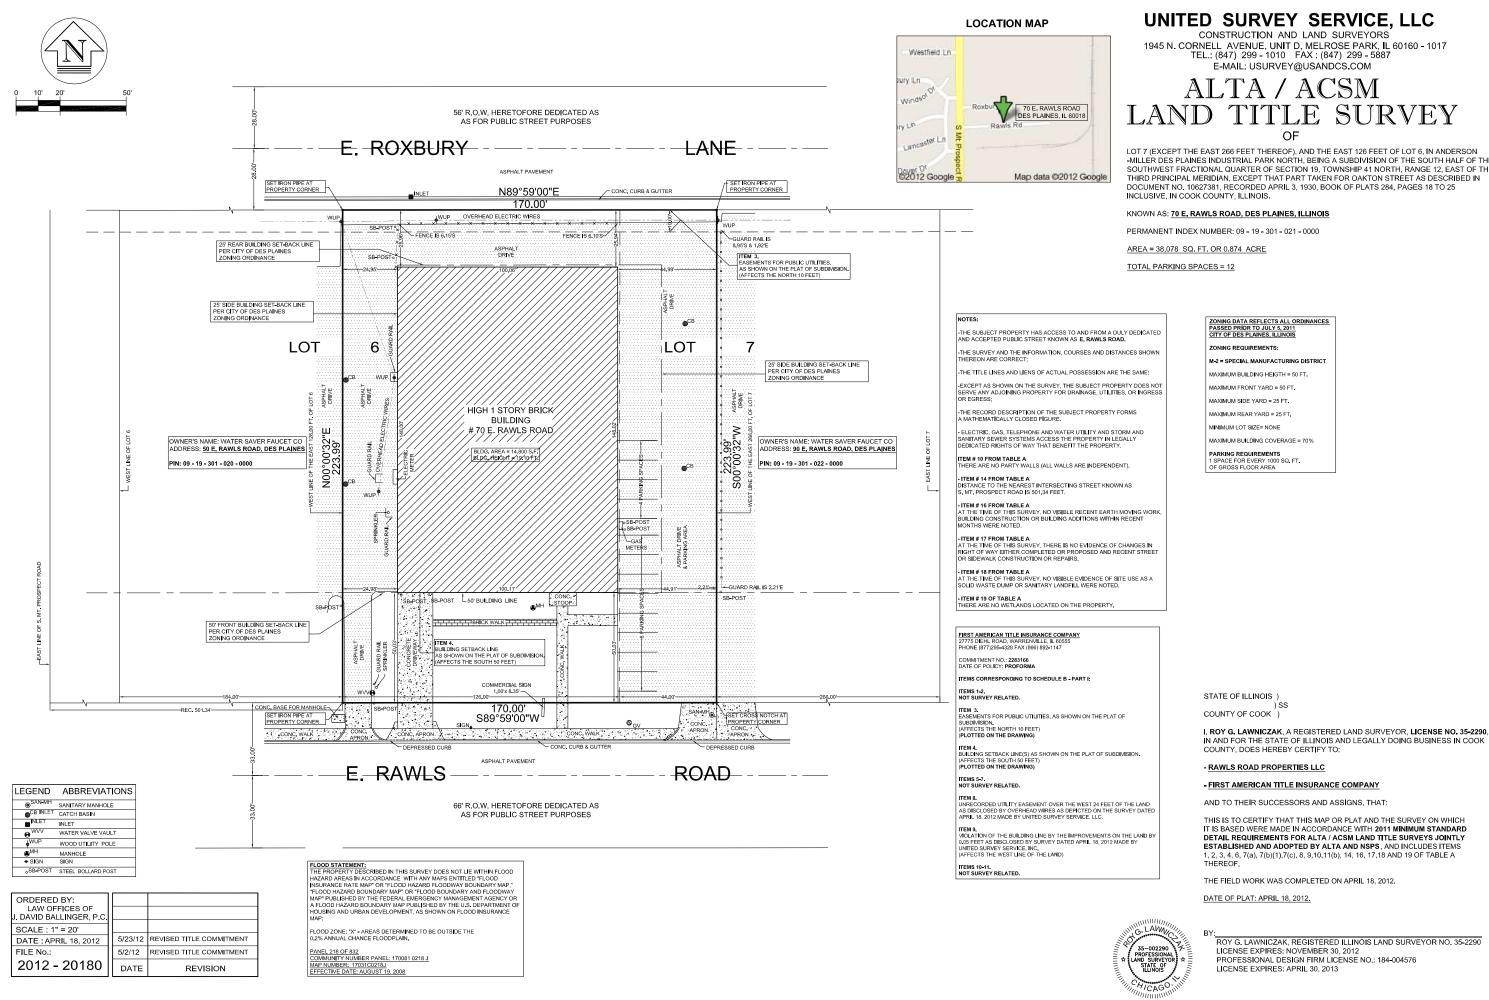

## NEW BUSINESS

- 1. <u>FINANCE & ADMINISTRATION</u> Alderman Artur Zadrozny, Chair
  - a. Warrant Register in the Amount of \$3,564,649.96 **RESOLUTION R-133-21**
- 2. <u>COMMUNITY DEVELOPMENT</u> Alderman Malcolm Chester, Chair
  - a. Consideration of a Resolution Consenting to and Supporting a Renewal for a Cook County Class 6b Tax Incentive at 70 Rawls Road – **RESOLUTION R-134-21**