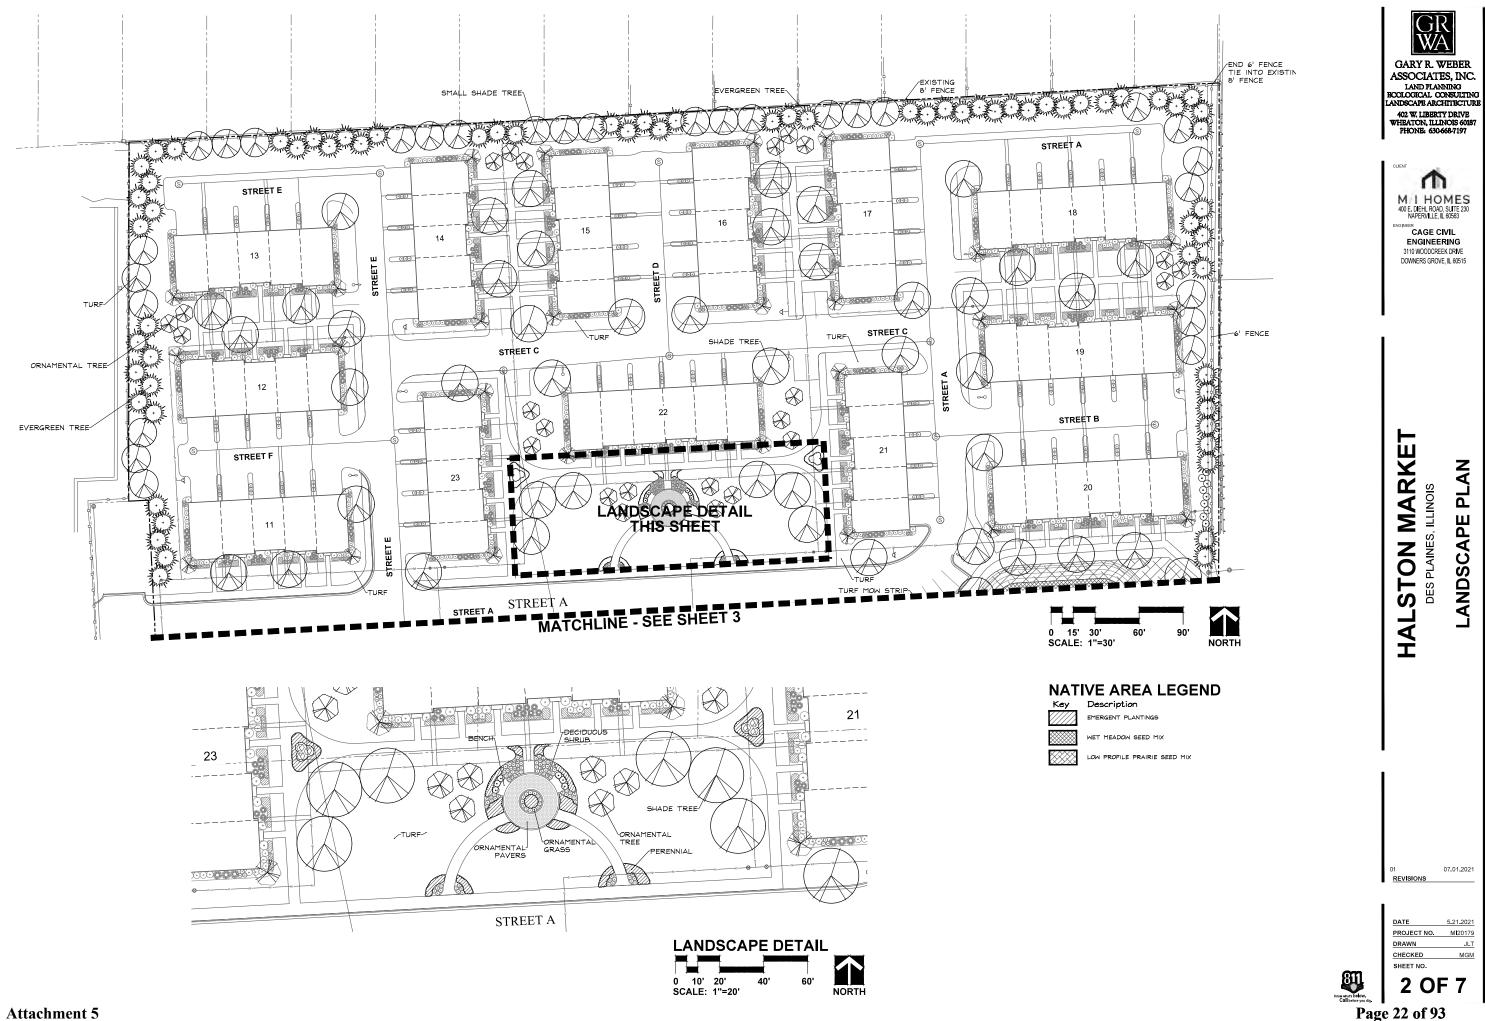

ASSOCIATES, INC 402 W. LIBERTY DRIVE WHEATON, ILLINOIS 60187



#### CIVIL ENGINEER:

CAGE CIVIL ENGINEERING 3110 WOODCREEK DRIVE DOWNERS GROVE, ILLINOIS 60515



LOCATION MAP SCALE: 1"=150'



#### **INDEX OF SHEETS**

| SHEET NO. | DESCRIPTION                        |
|-----------|------------------------------------|
| 0         | COVER SHEET                        |
| 1         | OVERALL LANDSCAPE PLAN             |
| 2         | LANDSCAPE PLAN                     |
| 3         | LANDSCAPE PLAN                     |
| 4         | TYPICAL FOUNDATION LANDSCAPE PLANS |
| 5         | MONUMENT DETAILS                   |
| 6         | TREE REMOVAL PLAN                  |
| 7         | LANDSCAPE SPECIFICATIONS           |
|           |                                    |



Page 21 of 93





Attachment 5



#### **TYPICAL 5 UNIT TOWNHOME FOUNDATION PLAN** SCALE: 1"=10'



#### **TYPICAL 6 UNIT TOWNHOME FOUNDATION PLAN** SCALE: 1"=10'

Attachment 5

|             | FOUNDATION PLAN<br>(H/EAST FACING) PLAN                         | NT LIST  |                 |
|-------------|-----------------------------------------------------------------|----------|-----------------|
| ^           | Betanical/Common Name                                           | Size     | Remorks         |
|             | ORNAMENTAL TREES                                                |          |                 |
| 1 CUP       | Malus 'Jewelcole'<br>RED JEWEL CRABAPPLE                        | 6' Ht.   | Clump form      |
|             | Magnolia stellata 'Royal Star'<br>ROYAL STAR MAGNOLIA           |