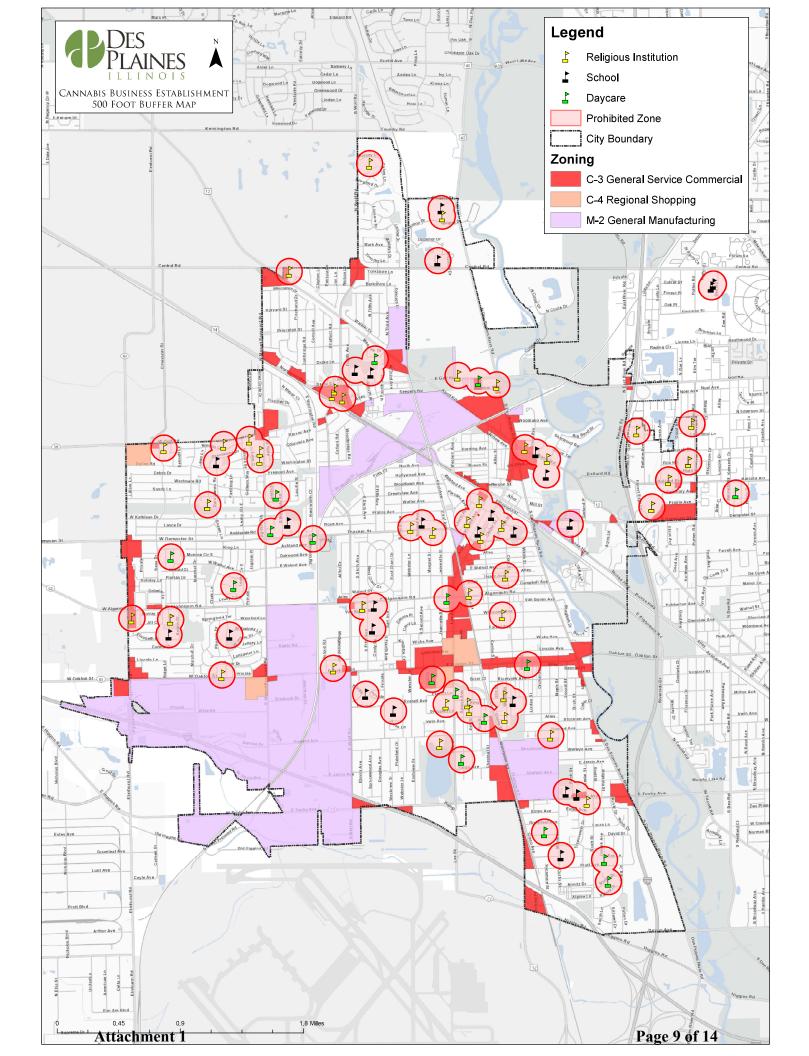

and infusers – as conditional uses in various zoning districts. A conditional use requires every potential business to go through a public hearing and review process and obtain approval from City Council. In addition to the conditional use requirement, the City made cannabis businesses ineligible to apply for a conditional use when they proposed to locate within 500 feet of pre-existing schools, houses of worship, and commercial child day care centers. Use standards (Section 12-8-13 of the Zoning Ordinance) were put in place to cover operational issues such as signage, lighting, deliveries, and hours of operation.

The following existing regulations are **<u>not</u>** proposed to change:

- A 500-foot minimum distance from pre-existing schools, houses of worship, and commercial day care
- Sign type and style limitations (i.e. no electronic messageboards, no imagery aimed at children)
- Lighting ample for security but does not intrude on neighboring property per general lighting rules
- Hours of operation between 10 a.m. and 8 p.m.
- No on-site consumption or delivery service
- Seismic and sonic detectors
- Authority of the City for periodic inspections regarding odor
- The off-street parking minimum based on multiple ratios of building floor area

In the instance of a proposal for a permitted, by-right use, there would be no public hearing or meetings, but City staff would conduct the initial review of site, building, and operational plans. The minimum 500-foot distance from sensitive uses would be checked, as staff maintains an updated list of these uses and properties. Any cannabis endeavor requiring building permitting will be required to obtain the permit through the Community and Economic Development Department. The typical business registration process will be required, as will all taxation forms (Title 15, Chapter 13 of the City Code) to be processed through the Finance Department.

#### Attachments:

Attachment 1: Prohibited areas for cannabis business establishments based on proximity to sensitive uses Attachment 2: Zoning districts affected by proposed cannabis dispensary amendments Ordinance Z-42-21